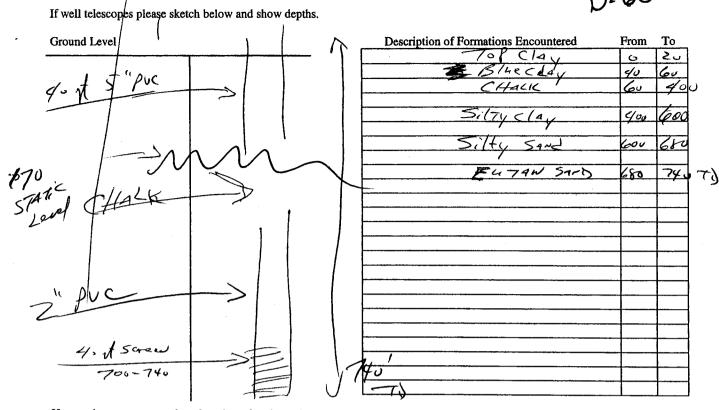

|                                                                        | State Well Report                                      |                                  |
|------------------------------------------------------------------------|--------------------------------------------------------|----------------------------------|
| County: JONTOTOL 115                                                   | Part 1                                                 | For Office Use Only:             |
|                                                                        | Mississippi Department of Environmental Quality        | Aquifer:                         |
| Permit #:                                                              | Office of Land and Water Resources                     | Well #: D - 60                   |
| Driller: Legar Drilling                                                | P.O. Box 10631                                         | Well#:                           |
| Date drilling completed:                                               | Jackson, MS 39289-0631                                 | L. S. Elevation:                 |
| Date drining completed:                                                | (601)961-5210<br>(601)354-6938 (fax)                   | Flor#                            |
| delper Drilling 170                                                    | (***)*** (****)                                        | E-log #:                         |
| State Law requires that this repo<br>30 days of completion of drilling | rt be prepared by the driller in detail and filed v    | vith the Department within       |
| Well Owner Informat                                                    |                                                        | l Location                       |
| <b>X</b> ,.                                                            |                                                        |                                  |
| Owner Name Parkell Hudson                                              |                                                        | _" Longitude:°"                  |
| Mailing Address: Sims Gin R                                            | Method of Lat/Long (circle or                          | ne): Conventional Survey,        |
|                                                                        |                                                        | I GPS, Survey-grade GPS          |
| City State                                                             | S 3850 ( 1/4 Sec_ 35                                   | 5_Twn_9'S_Rng4=                  |
|                                                                        | Distance Direction                                     | Nearest-Town                     |
| Telephone No. (                                                        | S Miles NE                                             | of                               |
|                                                                        | Well Data                                              |                                  |
|                                                                        |                                                        |                                  |
| Purpose of Well (circle one) Home Indu                                 | strial Public Supply Irrigation Fish Culture           | Other:                           |
| Date well drilling started:                                            | Date well drilling completed                           | MN 05) 1-21-05                   |
| If flowing, method of flow regulation: Valv                            | e Other (describe)                                     |                                  |
|                                                                        | ve or below (circle one) land surface Date measured:   | JAN 05/1-25-05                   |
| Method of Measurement (circle one) stee                                |                                                        |                                  |
| Hole depth: 740 Well dept                                              | h: Well grouted to a depth of _                        | feet                             |
| T pe of grout (circle one): Cement                                     | <u> </u>                                               |                                  |
| Casing length: 40 feet Casing                                          | diameter:inches Type of casing:                        | PIC                              |
| Screen length: 40 feet Screen                                          | n diameter:inches Type of screen:                      | fu c                             |
|                                                                        | Setting depth: From 700 feet to 79                     |                                  |
| Type of completion (circle all applicable):                            | Gravel packed Underreamed Telescoped Open              | hole Natural Development         |
|                                                                        | Other (describe):                                      |                                  |
| Top of lap pipe or reduction in casing:                                | feet. If telescoped or more than one scre              | een, describe on back of page    |
|                                                                        | Electric Gamma Ray Density Sonic Neutron               | Other:                           |
| Name of organization running log(s):                                   |                                                        | 1                                |
| I certify that the well was drilled, construc                          | ted, and completed in accordance with all applicable i | requirements of the Mississippi  |
| Department of Environmental Quality and                                | or the Mississippi Department of Health regulations    | and Mote Ideas                   |
| ) ( (Ala                                                               | E                                                      |                                  |
| Leeper Drilling                                                        | 0073                                                   | RECEIVE                          |
| Print Name of Water Well Contractor and Li                             | cense No                                               |                                  |
| The contractor and Li                                                  | Signature of                                           | Water Well ContractivEB 0 9 2005 |
|                                                                        | DECENT                                                 | -D W                             |

RECEIVED

BY: OLWR

FEB 2 2 2005

BY: OLWR

If more than one screen, show location of each on sketch

Signature of Water Well Contractor

RECEIVED

FEB 0 9 2005 BY: OLWR