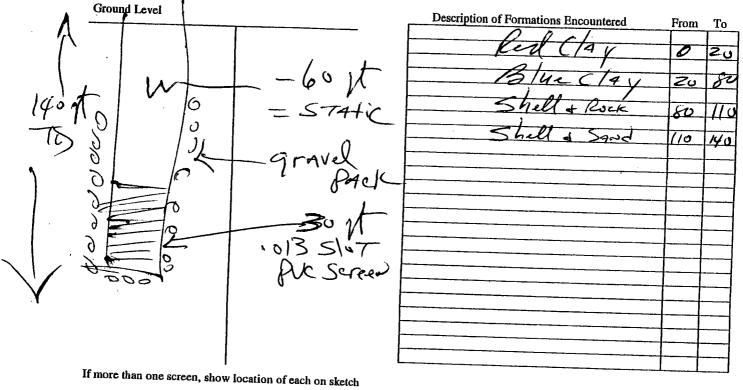

| $\rho$                                                                                                                                              |                                                                                                        |  |
|-----------------------------------------------------------------------------------------------------------------------------------------------------|--------------------------------------------------------------------------------------------------------|--|
| State Well Report                                                                                                                                   |                                                                                                        |  |
|                                                                                                                                                     | For Office Use Only:                                                                                   |  |
| Permit #: Office of Land an                                                                                                                         | of Environmental Quality Aquifer:                                                                      |  |
| Driller: $\underline{Lee pex}$ $\underline{Dr}$ . $\underline{C - 10^{\circ}}$<br>$\underline{P.O. Box 10631}$ Well #: $\underline{C - 10^{\circ}}$ |                                                                                                        |  |
| Jackson, MS                                                                                                                                         | S 39289-0631 L. S. Elevation:                                                                          |  |
|                                                                                                                                                     | 61-5210                                                                                                |  |
|                                                                                                                                                     |                                                                                                        |  |
| State Law requires that this report be prepared by the c<br>30 days of completion of drilling of the well.                                          | lriller in detail and filed with the Department within                                                 |  |
| Well Owner Information                                                                                                                              | Well Location                                                                                          |  |
| Owner Name_ And y Cusself                                                                                                                           | Latitude:' Longitude:'                                                                                 |  |
| Mailing Address 124 alus of                                                                                                                         | Method of Lat/Long (circle one): Conventional Survey,                                                  |  |
|                                                                                                                                                     |                                                                                                        |  |
| ECRUMS 381-11                                                                                                                                       | USGS quad, Hand-held GPS, Survey-grade GPS                                                             |  |
| City / State Zip Code                                                                                                                               | <sup>1</sup> / <sub>4</sub> <sup>1</sup> / <sub>4</sub> Sec <u>4</u> Twn <del>9</del> 5 Rng <u>3</u> E |  |
|                                                                                                                                                     | Distance Direction Nearest Town                                                                        |  |
|                                                                                                                                                     | Distance Direction Nearest Town<br>Miles ofC                                                           |  |
| Well Da                                                                                                                                             | ta                                                                                                     |  |
| Purpose of Well (circle one) Home Industrial Bublic Sam L                                                                                           |                                                                                                        |  |
| Date well drilling started: $6 - 6 - 08$ Date well drilling completed: $6 - 6 - 08$                                                                 |                                                                                                        |  |
| Date well drilling started: Date we                                                                                                                 | Il drilling completed: <u>6-6-0</u>                                                                    |  |
| If flowing, method of flow regulation: Valve Other (des                                                                                             | cribe)                                                                                                 |  |
| Static Water Level:feet above or below (circle one) lan                                                                                             | d surface Date measured: 6 - 7- 08                                                                     |  |
| Method of Measurement (circle one) steel tape electric tape                                                                                         |                                                                                                        |  |
| Hole depth: $401t$ Well depth: $4-1t$                                                                                                               | air line other:                                                                                        |  |
| Type of grout (circle one): Cement Bentonite (Mix)                                                                                                  | well grouted to a depth offeet                                                                         |  |
|                                                                                                                                                     | inches Type of casing:                                                                                 |  |
| Screen length: $30$ feet Screen diameter: $4''$ inches Type of screen: $90$                                                                         |                                                                                                        |  |
| Screen slot size: • 3 (3 inches Suit 1 + 1 + 1 + 1 + 1 + 1 + 1 + 1 + 1 + 1                                                                          |                                                                                                        |  |
| Type of completion (circle all applicable): Gravel packed Underread                                                                                 |                                                                                                        |  |
|                                                                                                                                                     |                                                                                                        |  |
| Other (describe):                                                                                                                                   |                                                                                                        |  |
| Fop of lap pipe or reduction in casing:feet. If teles                                                                                               | coped or more than one screen, describe on back of near                                                |  |
| ogs run (circle all applicable): No log run Electric Gamma Ray D                                                                                    | ensity Sonic Neutron Other:                                                                            |  |
| Name of organization running log(e).                                                                                                                | 4                                                                                                      |  |
| certify that the well was drilled, constructed, and completed in acco                                                                               | rdance with all applicable requirements of the Mississinni                                             |  |
| open the Mississippi Depart                                                                                                                         | ment of Health regulations and state laws                                                              |  |
| Leepes Drilling # 0079                                                                                                                              | 051                                                                                                    |  |
| Print Name of Water Well Contractor and License No.                                                                                                 | Signature of Water Well Contractor                                                                     |  |
|                                                                                                                                                     | organization water well contractor                                                                     |  |
|                                                                                                                                                     |                                                                                                        |  |
|                                                                                                                                                     | RECEIV                                                                                                 |  |
|                                                                                                                                                     | ин о <b>л 90</b>                                                                                       |  |