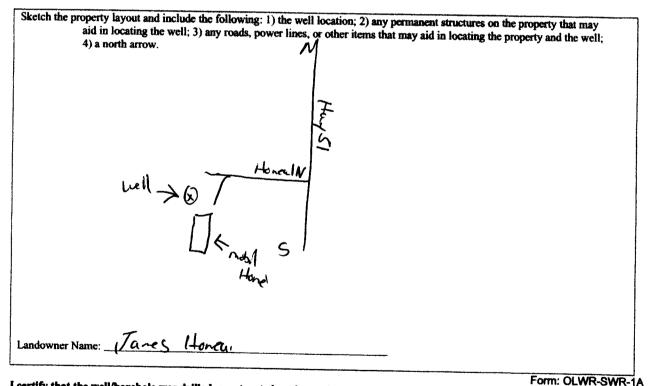

|              |            |
|                                       |              |            |
|                                       |              |            |
|                                       |              |            |
|                                       |              |            |
|                                       |              | 1          |
|                                       |              | +          |
|                                       |              | +          |
|                                       | 1            | +          |
|                                       | +            |            |
|                                       |              |            |

If more than one screen, show location of each on sketch



I certify that the well/borehole was drilled, constructed, and completed in accordance with all applicable requirements of the Mississippi Department of Environmental Quality and the Mississippi Department of Health regulations, if applicable, and state

Date

laws. Brad Fitzgerald

2-23-06

Print Name of Responsible Licensee and License No.

024

Signature & Licensee

MAR 2 3 2006 BY: OLWI

| STATE WELL REPORT