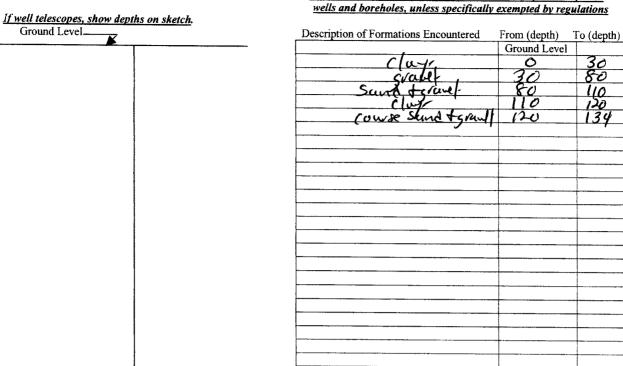

## The sketch below only required for water wells

50 80

110

If more than one screen, show location of each on sketch

| Sketch the property layout and include the following: 1) the well location; 2) any permanent structures on the property that may aid in locating the well; 3) any roads, power lines, or other items that may aid in locating the property and the well; |  |
|----------------------------------------------------------------------------------------------------------------------------------------------------------------------------------------------------------------------------------------------------------|--|
| 4) a north arrow.                                                                                                                                                                                                                                        |  |
| Finnkird.                                                                                                                                                                                                                                                |  |
| Old Huy 24<br>Landowner Name: Peter Awets                                                                                                                                                                                                                |  |