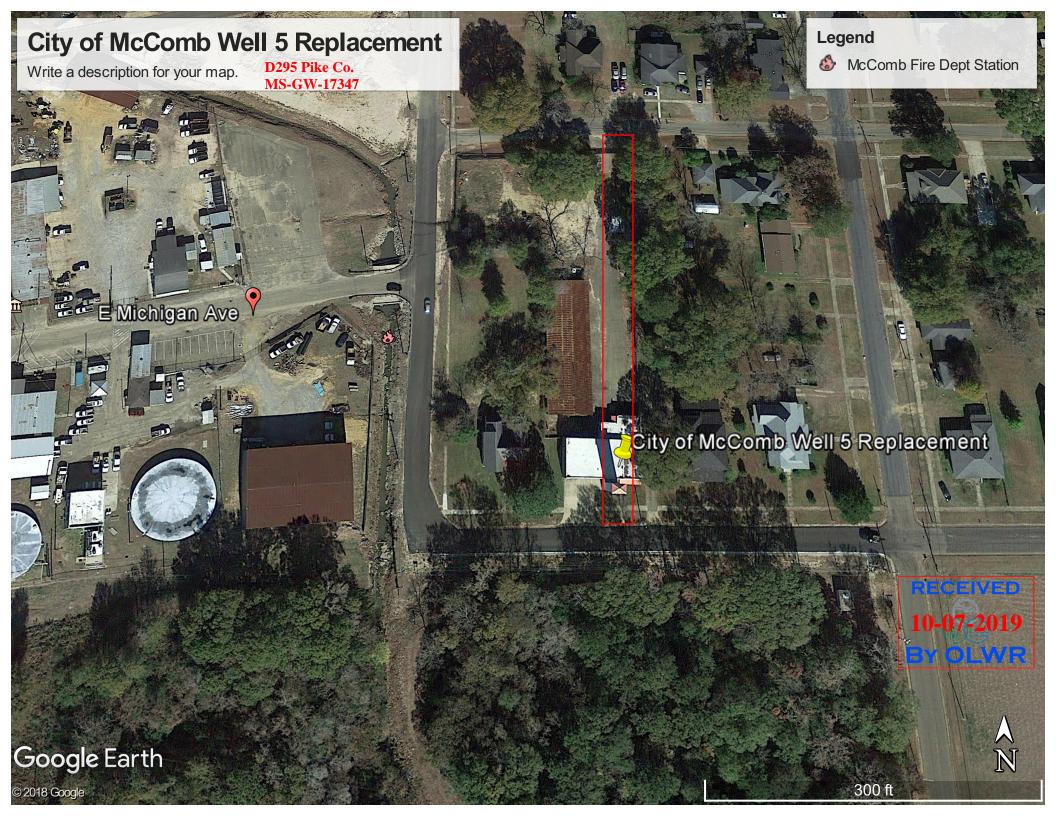

| County: Pike |             |  |
|--------------|-------------|--|
| Permit #:    | MS-GW-17347 |  |

If well telescopes, show depths on sketch.

K

Ground Level

See Attached Drawing

The sketch below only required for water wells

If more than one screen, show location of each on sketch

Sketch the property layout and include the following:

1) the well location

2) any permanent structures on the property that may aid in locating the well

3) any roads, power lines, or other items that may aid in locating the property and the well

4) north arrow

See Attached Drawing

Landowner Name:

I HEREBY CERTIFY that the well/borehole was drilled, constructed, and completed in accordance with all applicable requirements of the Mississippi Department of Environmental Quality and the Mississippi Department of Health regulations, if applicable, and state laws.