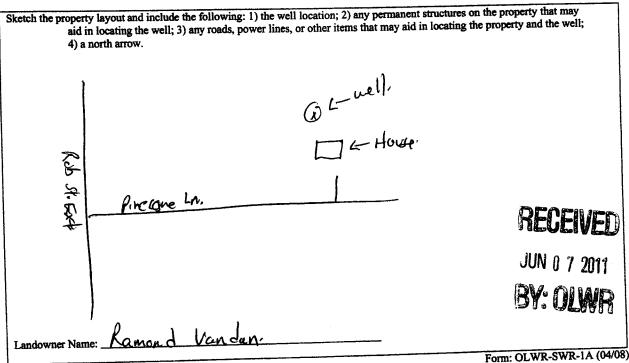

If more than one screen, show location of each on sketch

I certify that the well/borehole was drilled, constructed, and completed in accordance with all applicable requirements of the Mississippi Department of Environmental Quality and the Mississippi Department of Health regulations, if applicable, and state