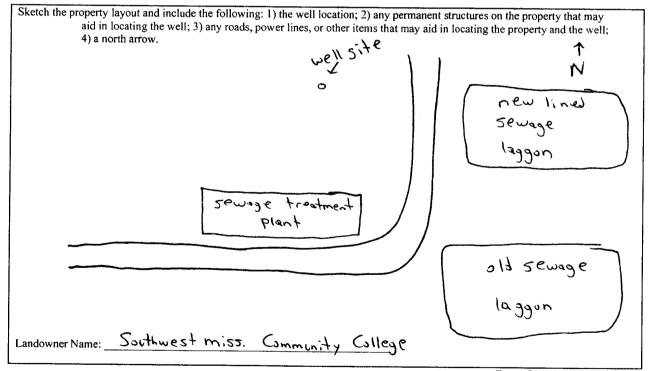

| +            |            |
|                                        |              | +          |
| ······································ |              |            |
|                                        |              |            |
|                                        |              | <u>+</u>   |
| · · · · · · · · · · · · · · · · · · ·  | - <u> </u>   |            |
|                                        |              | <u> </u>   |
|                                        |              |            |
|                                        |              |            |
|                                        |              |            |
|                                        |              |            |

If more than one screen, show location of each on sketch



Form: OLWR-SWR-1A (04/08)

I certify that the well/borehole was drilled, constructed, and completed in accordance with all applicable requirements of the Mississippi Department of Environmental Quality and the Mississippi Department of Health regulations, if applicable, and state laws.

Dunn 0-808 4-1-09 unn linton Kentro RECEIVED

Print Name of Responsible Licensee and License No.

Date

Signature of Licensee

APR 2 4 2009

**BY: OLWR** 

|                                                                                                                                                                                                                                                                                                                | ELL REPORT