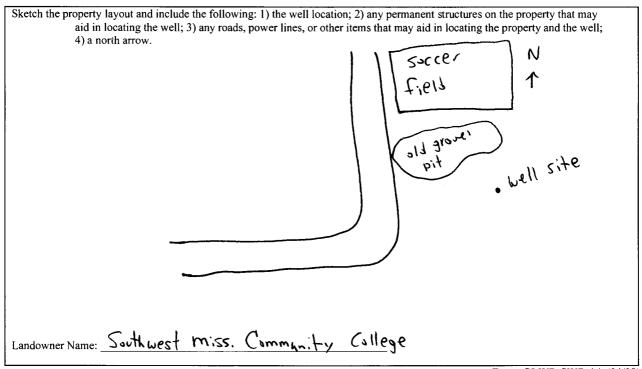

| ~                                                                                                                                  | State Wo                                                                                                                                                                                                                                                                                                                                                                                                                                                                                                                                                                                                                                                                                                                                                                                                                                                                                                                                                                                                                                                                                                                                                                                                                                                                                                                                                                                                                                                                                                                                                                                                                                                                                                                                                                                                                                                                                                                                                                                                                                                                                                                       | ell Report                       |                                           |  |  |
|------------------------------------------------------------------------------------------------------------------------------------|--------------------------------------------------------------------------------------------------------------------------------------------------------------------------------------------------------------------------------------------------------------------------------------------------------------------------------------------------------------------------------------------------------------------------------------------------------------------------------------------------------------------------------------------------------------------------------------------------------------------------------------------------------------------------------------------------------------------------------------------------------------------------------------------------------------------------------------------------------------------------------------------------------------------------------------------------------------------------------------------------------------------------------------------------------------------------------------------------------------------------------------------------------------------------------------------------------------------------------------------------------------------------------------------------------------------------------------------------------------------------------------------------------------------------------------------------------------------------------------------------------------------------------------------------------------------------------------------------------------------------------------------------------------------------------------------------------------------------------------------------------------------------------------------------------------------------------------------------------------------------------------------------------------------------------------------------------------------------------------------------------------------------------------------------------------------------------------------------------------------------------|----------------------------------|-------------------------------------------|--|--|
| Sounty: Pike                                                                                                                       | Part 1 – <b>Driller's Log</b>                                                                                                                                                                                                                                                                                                                                                                                                                                                                                                                                                                                                                                                                                                                                                                                                                                                                                                                                                                                                                                                                                                                                                                                                                                                                                                                                                                                                                                                                                                                                                                                                                                                                                                                                                                                                                                                                                                                                                                                                                                                                                                  |                                  | For Office Use Only:                      |  |  |
| Permit #:                                                                                                                          | Mississippi Department of Environmental Quality Office of Land and Water Resources                                                                                                                                                                                                                                                                                                                                                                                                                                                                                                                                                                                                                                                                                                                                                                                                                                                                                                                                                                                                                                                                                                                                                                                                                                                                                                                                                                                                                                                                                                                                                                                                                                                                                                                                                                                                                                                                                                                                                                                                                                             |                                  | Aquifer: A 252                            |  |  |
| Driller: 0 - 8 0 8                                                                                                                 | P.O. Box 2309                                                                                                                                                                                                                                                                                                                                                                                                                                                                                                                                                                                                                                                                                                                                                                                                                                                                                                                                                                                                                                                                                                                                                                                                                                                                                                                                                                                                                                                                                                                                                                                                                                                                                                                                                                                                                                                                                                                                                                                                                                                                                                                  |                                  | Well #:                                   |  |  |
|                                                                                                                                    |                                                                                                                                                                                                                                                                                                                                                                                                                                                                                                                                                                                                                                                                                                                                                                                                                                                                                                                                                                                                                                                                                                                                                                                                                                                                                                                                                                                                                                                                                                                                                                                                                                                                                                                                                                                                                                                                                                                                                                                                                                                                                                                                | MS 39225<br>61- 5210             | L. S. Elevation:                          |  |  |
| Date drilling completed: 417- 7011                                                                                                 | ,                                                                                                                                                                                                                                                                                                                                                                                                                                                                                                                                                                                                                                                                                                                                                                                                                                                                                                                                                                                                                                                                                                                                                                                                                                                                                                                                                                                                                                                                                                                                                                                                                                                                                                                                                                                                                                                                                                                                                                                                                                                                                                                              | - 5228 (fax)                     | E-log #:                                  |  |  |
| State Law requires that this repor                                                                                                 | ı<br>t be prepared by the licer                                                                                                                                                                                                                                                                                                                                                                                                                                                                                                                                                                                                                                                                                                                                                                                                                                                                                                                                                                                                                                                                                                                                                                                                                                                                                                                                                                                                                                                                                                                                                                                                                                                                                                                                                                                                                                                                                                                                                                                                                                                                                                | nse holder responsible for t     |                                           |  |  |
| Department at the above address                                                                                                    | within 30 days of compl                                                                                                                                                                                                                                                                                                                                                                                                                                                                                                                                                                                                                                                                                                                                                                                                                                                                                                                                                                                                                                                                                                                                                                                                                                                                                                                                                                                                                                                                                                                                                                                                                                                                                                                                                                                                                                                                                                                                                                                                                                                                                                        | etion of drilling of the well    | or borehole.                              |  |  |
| Information on Well (<br>(Landowner if borehole is not fo                                                                          | or a water well                                                                                                                                                                                                                                                                                                                                                                                                                                                                                                                                                                                                                                                                                                                                                                                                                                                                                                                                                                                                                                                                                                                                                                                                                                                                                                                                                                                                                                                                                                                                                                                                                                                                                                                                                                                                                                                                                                                                                                                                                                                                                                                |                                  | rehole Location                           |  |  |
| Owner Name Southwest Miss.                                                                                                         | THE RESERVE THE PROPERTY OF TH | Latitude: 31 ° 17 , 45           | " Longitude: 90 <u>• 76</u> , <u>50</u> " |  |  |
| Mailing Address: 1156 College                                                                                                      |                                                                                                                                                                                                                                                                                                                                                                                                                                                                                                                                                                                                                                                                                                                                                                                                                                                                                                                                                                                                                                                                                                                                                                                                                                                                                                                                                                                                                                                                                                                                                                                                                                                                                                                                                                                                                                                                                                                                                                                                                                                                                                                                | Method of Lat/Long (circle or    | ne): Conventional Survey,                 |  |  |
| J                                                                                                                                  | <u> </u>                                                                                                                                                                                                                                                                                                                                                                                                                                                                                                                                                                                                                                                                                                                                                                                                                                                                                                                                                                                                                                                                                                                                                                                                                                                                                                                                                                                                                                                                                                                                                                                                                                                                                                                                                                                                                                                                                                                                                                                                                                                                                                                       |                                  | GPS, Survey-grade GPS                     |  |  |
| Summit ms                                                                                                                          | 3 966 6                                                                                                                                                                                                                                                                                                                                                                                                                                                                                                                                                                                                                                                                                                                                                                                                                                                                                                                                                                                                                                                                                                                                                                                                                                                                                                                                                                                                                                                                                                                                                                                                                                                                                                                                                                                                                                                                                                                                                                                                                                                                                                                        | 92 1/4 58 1/4 Sec 24             | Twn 4N Rng 7E                             |  |  |
| Summit ms<br>City Sta                                                                                                              |                                                                                                                                                                                                                                                                                                                                                                                                                                                                                                                                                                                                                                                                                                                                                                                                                                                                                                                                                                                                                                                                                                                                                                                                                                                                                                                                                                                                                                                                                                                                                                                                                                                                                                                                                                                                                                                                                                                                                                                                                                                                                                                                | Distance Direction NE            | Nearest Town                              |  |  |
| Telephone No. (601) 776-700                                                                                                        | 0                                                                                                                                                                                                                                                                                                                                                                                                                                                                                                                                                                                                                                                                                                                                                                                                                                                                                                                                                                                                                                                                                                                                                                                                                                                                                                                                                                                                                                                                                                                                                                                                                                                                                                                                                                                                                                                                                                                                                                                                                                                                                                                              | Miles_IVC                        | OI_JMMM; +                                |  |  |
|                                                                                                                                    | Well / Boreh                                                                                                                                                                                                                                                                                                                                                                                                                                                                                                                                                                                                                                                                                                                                                                                                                                                                                                                                                                                                                                                                                                                                                                                                                                                                                                                                                                                                                                                                                                                                                                                                                                                                                                                                                                                                                                                                                                                                                                                                                                                                                                                   | ole Data                         |                                           |  |  |
| Date drilling started: 4-11-2011 Date dr                                                                                           | illing completed: 4-17-2                                                                                                                                                                                                                                                                                                                                                                                                                                                                                                                                                                                                                                                                                                                                                                                                                                                                                                                                                                                                                                                                                                                                                                                                                                                                                                                                                                                                                                                                                                                                                                                                                                                                                                                                                                                                                                                                                                                                                                                                                                                                                                       | Hole depth: 7∞'                  | Hole diameter: 77/8"                      |  |  |
| Location of the source of any surface water                                                                                        | er used for drilling:                                                                                                                                                                                                                                                                                                                                                                                                                                                                                                                                                                                                                                                                                                                                                                                                                                                                                                                                                                                                                                                                                                                                                                                                                                                                                                                                                                                                                                                                                                                                                                                                                                                                                                                                                                                                                                                                                                                                                                                                                                                                                                          | 16                               |                                           |  |  |
| Method of dosing and volume of Chloring                                                                                            | e used in drilling and develo                                                                                                                                                                                                                                                                                                                                                                                                                                                                                                                                                                                                                                                                                                                                                                                                                                                                                                                                                                                                                                                                                                                                                                                                                                                                                                                                                                                                                                                                                                                                                                                                                                                                                                                                                                                                                                                                                                                                                                                                                                                                                                  | pment: <u>Clarinated</u>         | public supply                             |  |  |
| Logs run (circle all applicable): No log run Electric Gamma Ray Density Sonic Neutron Other:  Name of organization running log(s): |                                                                                                                                                                                                                                                                                                                                                                                                                                                                                                                                                                                                                                                                                                                                                                                                                                                                                                                                                                                                                                                                                                                                                                                                                                                                                                                                                                                                                                                                                                                                                                                                                                                                                                                                                                                                                                                                                                                                                                                                                                                                                                                                |                                  |                                           |  |  |
| Purpose of borehole (check one): Water W                                                                                           | ell _ Geotechnical/Geolog                                                                                                                                                                                                                                                                                                                                                                                                                                                                                                                                                                                                                                                                                                                                                                                                                                                                                                                                                                                                                                                                                                                                                                                                                                                                                                                                                                                                                                                                                                                                                                                                                                                                                                                                                                                                                                                                                                                                                                                                                                                                                                      | gical Investigation Ground       | Source Heat Pump                          |  |  |
|                                                                                                                                    | Survey Other (describe)                                                                                                                                                                                                                                                                                                                                                                                                                                                                                                                                                                                                                                                                                                                                                                                                                                                                                                                                                                                                                                                                                                                                                                                                                                                                                                                                                                                                                                                                                                                                                                                                                                                                                                                                                                                                                                                                                                                                                                                                                                                                                                        |                                  | 5.5                                       |  |  |
| If drilling is not related                                                                                                         | to water well construction                                                                                                                                                                                                                                                                                                                                                                                                                                                                                                                                                                                                                                                                                                                                                                                                                                                                                                                                                                                                                                                                                                                                                                                                                                                                                                                                                                                                                                                                                                                                                                                                                                                                                                                                                                                                                                                                                                                                                                                                                                                                                                     | , skip the remainder of this blo | ock                                       |  |  |
| Purpose of Well (check one): Home I                                                                                                | ndustrial Public Supply_                                                                                                                                                                                                                                                                                                                                                                                                                                                                                                                                                                                                                                                                                                                                                                                                                                                                                                                                                                                                                                                                                                                                                                                                                                                                                                                                                                                                                                                                                                                                                                                                                                                                                                                                                                                                                                                                                                                                                                                                                                                                                                       | Irrigation Fish Culture          | Other:                                    |  |  |
| If a flowing well, method of flow regulation: Valve Other (describe)                                                               |                                                                                                                                                                                                                                                                                                                                                                                                                                                                                                                                                                                                                                                                                                                                                                                                                                                                                                                                                                                                                                                                                                                                                                                                                                                                                                                                                                                                                                                                                                                                                                                                                                                                                                                                                                                                                                                                                                                                                                                                                                                                                                                                |                                  |                                           |  |  |
| Static Water Level: 55.8 feet above or below (circle one) land surface Date measured: 4-17- 7011                                   |                                                                                                                                                                                                                                                                                                                                                                                                                                                                                                                                                                                                                                                                                                                                                                                                                                                                                                                                                                                                                                                                                                                                                                                                                                                                                                                                                                                                                                                                                                                                                                                                                                                                                                                                                                                                                                                                                                                                                                                                                                                                                                                                |                                  |                                           |  |  |
| Method of Measurement (circle one) steel tape electric tape air line other:                                                        |                                                                                                                                                                                                                                                                                                                                                                                                                                                                                                                                                                                                                                                                                                                                                                                                                                                                                                                                                                                                                                                                                                                                                                                                                                                                                                                                                                                                                                                                                                                                                                                                                                                                                                                                                                                                                                                                                                                                                                                                                                                                                                                                |                                  |                                           |  |  |
| Well depth: / 9 7' Well grouted to a depth of /70' feet Type of grout (circle one) Neat Cement Bentonite Mix                       |                                                                                                                                                                                                                                                                                                                                                                                                                                                                                                                                                                                                                                                                                                                                                                                                                                                                                                                                                                                                                                                                                                                                                                                                                                                                                                                                                                                                                                                                                                                                                                                                                                                                                                                                                                                                                                                                                                                                                                                                                                                                                                                                |                                  |                                           |  |  |
| Casing length: 177' feet Casing diameter: 4" inches Type of casing: 5ch 40 PVC                                                     |                                                                                                                                                                                                                                                                                                                                                                                                                                                                                                                                                                                                                                                                                                                                                                                                                                                                                                                                                                                                                                                                                                                                                                                                                                                                                                                                                                                                                                                                                                                                                                                                                                                                                                                                                                                                                                                                                                                                                                                                                                                                                                                                |                                  |                                           |  |  |
| Screen length: 70 feet Screen diameter: 4" inches Type of screen: sch 40 PVC slot                                                  |                                                                                                                                                                                                                                                                                                                                                                                                                                                                                                                                                                                                                                                                                                                                                                                                                                                                                                                                                                                                                                                                                                                                                                                                                                                                                                                                                                                                                                                                                                                                                                                                                                                                                                                                                                                                                                                                                                                                                                                                                                                                                                                                |                                  |                                           |  |  |
| Screen slot size:                                                                                                                  |                                                                                                                                                                                                                                                                                                                                                                                                                                                                                                                                                                                                                                                                                                                                                                                                                                                                                                                                                                                                                                                                                                                                                                                                                                                                                                                                                                                                                                                                                                                                                                                                                                                                                                                                                                                                                                                                                                                                                                                                                                                                                                                                |                                  |                                           |  |  |
| Type of completion (circle all applicable): Gravel packed Underreamed Telescoped Open hole Natural Development                     |                                                                                                                                                                                                                                                                                                                                                                                                                                                                                                                                                                                                                                                                                                                                                                                                                                                                                                                                                                                                                                                                                                                                                                                                                                                                                                                                                                                                                                                                                                                                                                                                                                                                                                                                                                                                                                                                                                                                                                                                                                                                                                                                |                                  |                                           |  |  |
| Other (describe):                                                                                                                  |                                                                                                                                                                                                                                                                                                                                                                                                                                                                                                                                                                                                                                                                                                                                                                                                                                                                                                                                                                                                                                                                                                                                                                                                                                                                                                                                                                                                                                                                                                                                                                                                                                                                                                                                                                                                                                                                                                                                                                                                                                                                                                                                |                                  |                                           |  |  |
| Top of lap pipe or reduction in casing:                                                                                            | feet. <i>If tele</i>                                                                                                                                                                                                                                                                                                                                                                                                                                                                                                                                                                                                                                                                                                                                                                                                                                                                                                                                                                                                                                                                                                                                                                                                                                                                                                                                                                                                                                                                                                                                                                                                                                                                                                                                                                                                                                                                                                                                                                                                                                                                                                           | scoped or more than one scre     | en, describe on next page                 |  |  |