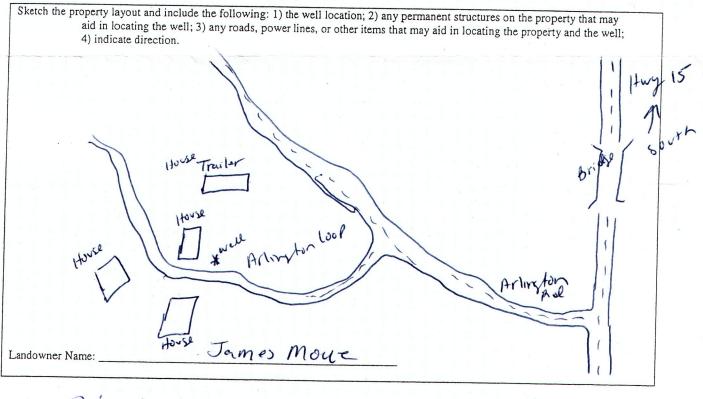

If more than one screen, show location of each on sketch

0

Signature of Water Well Contractor

MAR 1 9 2008 BY: OLWR

|                                                                                                                                            | STATE W                                                                                                                                                                                                                   | ELL REPORT                                            |                                             |  |  |
|--------------------------------------------------------------------------------------------------------------------------------------------|---------------------------------------------------------------------------------------------------------------------------------------------------------------------------------------------------------------------------|-------------------------------------------------------|---------------------------------------------|--|--|
| County: $\underline{perry}$<br>Permit #: $$<br>Driller: $\underline{H}, \underline{Williams}$<br>Date completed: $\underline{OF} 28 [0.3]$ | Part 2<br>Pump Installer's Completion Report<br>Mississippi Department of Environmental Quality<br>Office of Land and Water Resources<br>P.O. Box 10631<br>Jackson, MS 39289-0631<br>(601)961-5210<br>(601)354-6938 (fax) |                                                       | For Office Use Only:<br>Aquifer:<br>Well #: |  |  |
| This report should be prepared by the installation of pump.                                                                                | e pump installer in de                                                                                                                                                                                                    | ail and filed with the Departmen                      | at within 30 days of the                    |  |  |
| Well Owner Information                                                                                                                     |                                                                                                                                                                                                                           | Well Location                                         |                                             |  |  |
| Owner Name: James Mone                                                                                                                     |                                                                                                                                                                                                                           | Latitude: 31° 12' 15" Longitude: 88° 53' 31" w        |                                             |  |  |
| Mailing Address: P.O. BOY 412 39423                                                                                                        |                                                                                                                                                                                                                           | Method of Lat/Long (circle one): Conventional Survey, |                                             |  |  |
| 75 Arlington Loop                                                                                                                          |                                                                                                                                                                                                                           | USGS quad, Hand-held GPS Survey-grade GPS             |                                             |  |  |
| Begumont Ms. 39423                                                                                                                         |                                                                                                                                                                                                                           | SW 1/4 SW 1/4 Sec 22 Twn 3N Rng 9W                    |                                             |  |  |
| City State                                                                                                                                 |                                                                                                                                                                                                                           |                                                       | Distance Direction Nearest Town             |  |  |
| Telephone No. (601)606-4102                                                                                                                |                                                                                                                                                                                                                           | <u>Les</u> Miles <u>SW</u> of <u>BEquinon</u> T       |                                             |  |  |
| Pump Type                                                                                                                                  |                                                                                                                                                                                                                           | Pow                                                   | ver Type                                    |  |  |
| Circle one                                                                                                                                 |                                                                                                                                                                                                                           |                                                       | ccle one                                    |  |  |
| Air Lift (et)                                                                                                                              | Submersible                                                                                                                                                                                                               | Diesel Engine Gasoline                                | e Engine Natural Gas                        |  |  |
| Bucket Piston                                                                                                                              | Turbine                                                                                                                                                                                                                   | Electric Motor Hand                                   | Tractor PTO                                 |  |  |
| Centrifugal Rotary                                                                                                                         | Flowing Well                                                                                                                                                                                                              | Windmill Other (s                                     | pecify):                                    |  |  |
| Other (specify):                                                                                                                           |                                                                                                                                                                                                                           | Horse Power Rating of Motor: / h.p                    |                                             |  |  |
| Date Pump Installed: $0 + / + 8 / 0 8$                                                                                                     |                                                                                                                                                                                                                           | Setting Depth: 30feet                                 |                                             |  |  |
| Rated Pump Capacity: Z                                                                                                                     | Gallons Per Minute                                                                                                                                                                                                        | Number of Stages:                                     |                                             |  |  |
| Pump Test Data                                                                                                                             |                                                                                                                                                                                                                           |                                                       | suring Water Level                          |  |  |
| Date Well Tested: 02/28/08                                                                                                                 |                                                                                                                                                                                                                           | Cire                                                  | cle one                                     |  |  |
| Static Water Level (A): <u>13</u> Feet B                                                                                                   | elow Land Surface                                                                                                                                                                                                         | Air Line Electric Measu                               | bring Line Steel Tape                       |  |  |
| Pumping Water Level (B):Feet Be                                                                                                            | elow Land Surface                                                                                                                                                                                                         | Other (specify):                                      |                                             |  |  |
| rawdown [(B) – (A)]:Feet Below Land Surface                                                                                                |                                                                                                                                                                                                                           | For flowing well, measured shut in head:feet          |                                             |  |  |
| Test Pumping Rate:G                                                                                                                        | allons Per Minute                                                                                                                                                                                                         | Well yieldedGPM with a drawdown of                    |                                             |  |  |
| Duration of Pump Test (minimum 4 hours):                                                                                                   | hours                                                                                                                                                                                                                     | feet after                                            | hours of pumping                            |  |  |
| I HEREBY CERTIFY that the above statement<br>Head I. W. Jama<br>Print Name of Pump Installer and License No.                               | 0-790                                                                                                                                                                                                                     | f my knowledge.                                       | aller                                       |  |  |