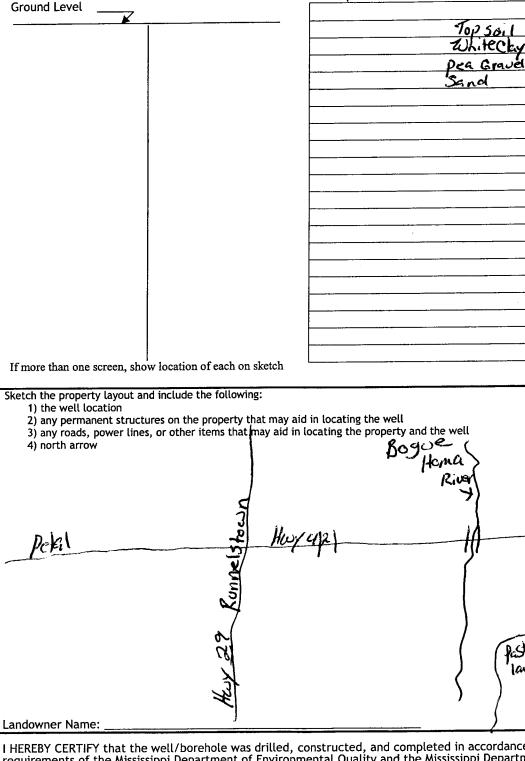

The sketch below only required for water wells

If well telescopes, show depths on sketch.

Description of formations encountered must be provided for all wells and boreholes, unless specifically exempted by regulations

Well #: \_\_\_\_

| Description of Formations Encountered      | From (depth) | To (depth) |
|--------------------------------------------|--------------|------------|
|                                            | Ground level |            |
| Top Soil<br>WhiteChy<br>Pea Graved<br>Sand | 0            | 2          |
| Whitecky                                   | 2            | 18         |
| Pea Gravel                                 | 18           | 82         |
| Sand                                       | 82           | 110        |
|                                            |              |            |
|                                            |              |            |
|                                            |              |            |
|                                            |              |            |
|                                            |              |            |
|                                            |              |            |
|                                            |              |            |
|                                            |              |            |
| -                                          |              |            |
|                                            |              |            |
|                                            |              |            |
|                                            |              |            |
|                                            |              |            |
|                                            |              |            |
|                                            |              |            |
|                                            |              |            |