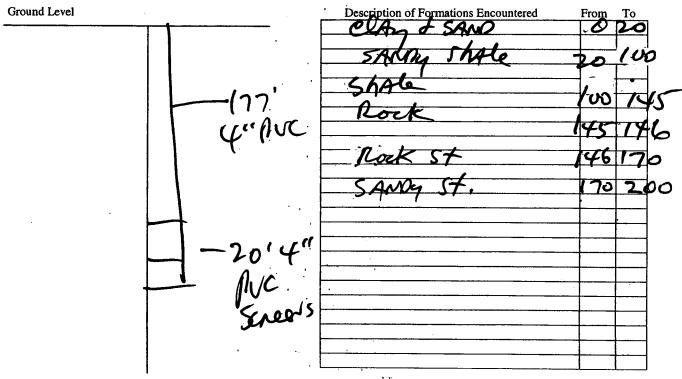

|                                                                          | State Well Report                                          |                                 |
|--------------------------------------------------------------------------|------------------------------------------------------------|---------------------------------|
| County: Newton                                                           | Part 1                                                     | For Office Use Only:            |
| Permit #:                                                                | fississippi Department of Environmental Quality            | Aquifer:                        |
| Driller ME EON ACE + the                                                 | Office of Land and Water Resources  P.O. Box 10631         | Well #: K-102                   |
|                                                                          | Jackson, MS 39289-0631                                     | L. S. Elevation:                |
| Date drilling completed: 6 - 0                                           | (601)961-5210                                              |                                 |
|                                                                          | (601)354-6938 (fax)                                        | E-log #:                        |
| State Law requires that this report 30 days of completion of drilling of | be prepared by the driller in detail and filed w the well. | ith the Department within       |
| Well Owner Information                                                   | ****                                                       | Location                        |
| Owner Name 70000 M                                                       | Latitude: 32 • 19 . 37                                     | " Longitude: <u>\$1°C7.59</u> " |
| Mailing Address: U5 - SILN                                               | Method of Lat/Long (circle on                              | e): Conventional Survey,        |
| 100 01                                                                   | USGS quad, Hand-held                                       | GPS, Survey-grade GPS           |
| City State                                                               | M 3932 7 SW 4 SW 4 Sec 25                                  | Twn 76N Rng IE                  |
| Telephone No. 431-446-03                                                 | • • • • • • • • • • • • • • • • • • • •                    | of Natest Town                  |
|                                                                          | Well Data                                                  |                                 |
| Purpose of Well (circle one) Home Industr                                | ial Public Supply Irrigation Fish Culture                  | Other:                          |
| Date well drilling started:                                              | Date well drilling completed: 6                            | A                               |
| ·                                                                        |                                                            | <i>y- 0 &amp;</i>               |
| If flowing, method of flow regulation: Valve_                            |                                                            | •                               |
| Static Water Level: 140 feet above                                       | or below (circle one) land surface Date measured:          |                                 |
|                                                                          | tape electric tape air line other:                         | KING                            |
| Hole depth: 197 Well depth:                                              | 10.7                                                       | /O feet                         |
| Type of grout (circle one): Cement B                                     | entonite Mix                                               |                                 |
| 101                                                                      | iameter:inches Type of casing:                             | RC                              |
| Screen length:feet                                                       |                                                            | Pic                             |
| m A S                                                                    | Setting depth: From 177 feet to 19                         | 7 feet                          |
| Type of completion (circle all applicable): Gr                           | , , , , , , , , , , , , , , , , , , , ,                    |                                 |
| o                                                                        | ther (describe):                                           |                                 |
| Top of lap pipe or reduction in casing:                                  |                                                            | en, describe on back of page    |
| Logs run (circle all applicable) No log run                              | Rectric Gamma Ray Density Sonic Neutron C                  |                                 |
| Name of organization running log(s):                                     |                                                            |                                 |
| certuy that the well was drilled, constructed                            | d, and completed in accordance with all applicable re      | equirements of the Mississippi  |
| Department of Environmental Quality and/or                               | r the Mississippi Department of Health regulations a       | nd state laws.                  |
| NECOURLE + Hel, I                                                        | Nc. # 0-8 Han                                              | d the                           |
| Print Name of Water Well Contractor and Licer                            | ise No.                                                    | RECEIVED                        |