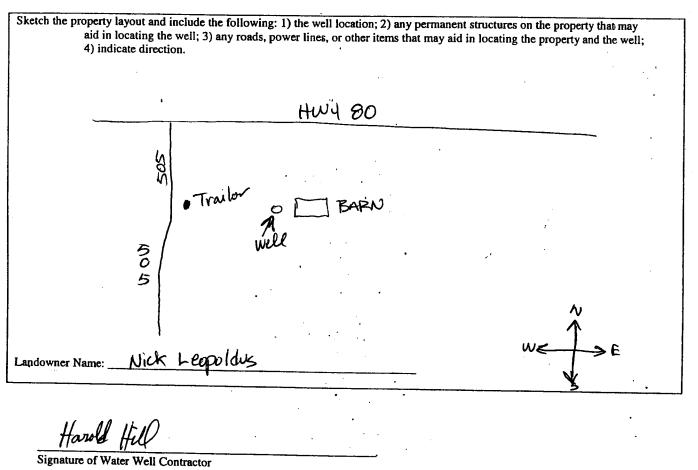

| · <u>· · · · · · · · · · · · · · · · · · </u>                                                                                                                                                                                                 | State W                                              | ell Report                 |                                 |  |  |  |
|-----------------------------------------------------------------------------------------------------------------------------------------------------------------------------------------------------------------------------------------------|------------------------------------------------------|----------------------------|---------------------------------|--|--|--|
| County: Newton                                                                                                                                                                                                                                |                                                      | Part 1                     | For Office Use Only:            |  |  |  |
| Permit #:                                                                                                                                                                                                                                     | Mississippi Department of Environmental Quality      |                            | Aquifer:                        |  |  |  |
| Driller: McDonald-Hill INC.                                                                                                                                                                                                                   | Office of Land and Water Resources<br>P.O. Box 10631 |                            | Well #:                         |  |  |  |
| Date drilling completed:                                                                                                                                                                                                                      | Jackson, MS 39289-0631                               |                            | L. S. Elevation:                |  |  |  |
|                                                                                                                                                                                                                                               | (601)961-5210<br>(601)354-6938 (fax)                 |                            | E-log #:                        |  |  |  |
| State Law requires that this report be prepared by the driller in detail and filed with the Department within 30 days of completion of drilling of the well.                                                                                  |                                                      |                            |                                 |  |  |  |
| Well Owner Information Well Location                                                                                                                                                                                                          |                                                      |                            | Location                        |  |  |  |
| Owner Name Nick Leopoldus Latitude: 32. 19 16 " Longitude: 81. 14 . (                                                                                                                                                                         |                                                      |                            |                                 |  |  |  |
| Mailing Address: PO Box 16 Method of Lat/Long (circle one): Conventional Survey                                                                                                                                                               |                                                      |                            | e): Conventional Survey,        |  |  |  |
| Lawrence M                                                                                                                                                                                                                                    | USGS quad, Hand-held GPS, Survey-grade GPS           |                            | GPS, Survey-grade GPS           |  |  |  |
| SUC IN NW 14 Sec 36 TWO FAI And LOE                                                                                                                                                                                                           |                                                      |                            |                                 |  |  |  |
| City State Zip Code   Telephone No. (601) 507 - 6680 Distance Direction   Nearest Town 3.5 Miles New for                                                                                                                                      |                                                      |                            |                                 |  |  |  |
|                                                                                                                                                                                                                                               | Well I                                               | ata                        |                                 |  |  |  |
| Purpose of Well (circle one) Home Industrial Public Supply Irrigation Fish Culture Other: Cattle FARM                                                                                                                                         |                                                      |                            |                                 |  |  |  |
| Date well drilling started: $(l^2 - 25 - 07)$ Date well drilling completed: $(l^2 - 27 - 07)$                                                                                                                                                 |                                                      |                            |                                 |  |  |  |
| If flowing, method of flow regulation: Valv                                                                                                                                                                                                   |                                                      |                            |                                 |  |  |  |
| Static Water Level: 20' feet abo                                                                                                                                                                                                              | ove or below (circle one) la                         | and surface Date measured: |                                 |  |  |  |
| Method of Measurement (circle one) (ste                                                                                                                                                                                                       | el tape electric tape                                | air line other:            |                                 |  |  |  |
| Hole depth: Well dept                                                                                                                                                                                                                         | th: <u> </u>                                         | Well grouted to a depth of | Ofeet                           |  |  |  |
|                                                                                                                                                                                                                                               | Bentonite Mix                                        | •                          |                                 |  |  |  |
| Casing length: <u>40</u> feet Casing diameter: <u>4</u> inches Type of casing: <u>PVC</u>                                                                                                                                                     |                                                      |                            |                                 |  |  |  |
| Screen length: <u>20</u> feet Screen diameter: <u>4</u> inches Type of screen: Johnson                                                                                                                                                        |                                                      |                            |                                 |  |  |  |
| Screen slot size: $\#010$ inches Setting depth: From <u>140</u> feet to <u>160</u> feet                                                                                                                                                       |                                                      |                            |                                 |  |  |  |
| Type of completion (circle all applicable): Gravel packed Underreamed Telescoped Open hole Natural Development                                                                                                                                |                                                      |                            |                                 |  |  |  |
| Other (describe):                                                                                                                                                                                                                             |                                                      |                            |                                 |  |  |  |
| Top of lap pipe or reduction in casing:feet If telescoped or more than one screen, describe on back of page                                                                                                                                   |                                                      |                            |                                 |  |  |  |
| Logs run (circle all applicable): No log run Electric Gamma Ray Density Sonic Neutron Other:                                                                                                                                                  |                                                      |                            |                                 |  |  |  |
| Name of organization running log(s):                                                                                                                                                                                                          |                                                      |                            |                                 |  |  |  |
| I certify that the well was drilled, constructed, and completed in accordance with all applicable requirements of the Mississippi Department of Environmental Quality and/or the Mississippi Department of Health regulations and state laws. |                                                      |                            |                                 |  |  |  |
|                                                                                                                                                                                                                                               |                                                      |                            |                                 |  |  |  |
| McDonald - Hill INC. 7                                                                                                                                                                                                                        | #0-8                                                 | Harold                     | Hall                            |  |  |  |
| Print Name of Water Well Contractor and Li                                                                                                                                                                                                    | cense No.                                            | Signature of V             | Vater Well Contractor           |  |  |  |
|                                                                                                                                                                                                                                               |                                                      | · · ·                      | Since have been for a sure that |  |  |  |
|                                                                                                                                                                                                                                               |                                                      |                            | AECENED                         |  |  |  |
|                                                                                                                                                                                                                                               |                                                      | . · ·                      | 2.0.2007                        |  |  |  |