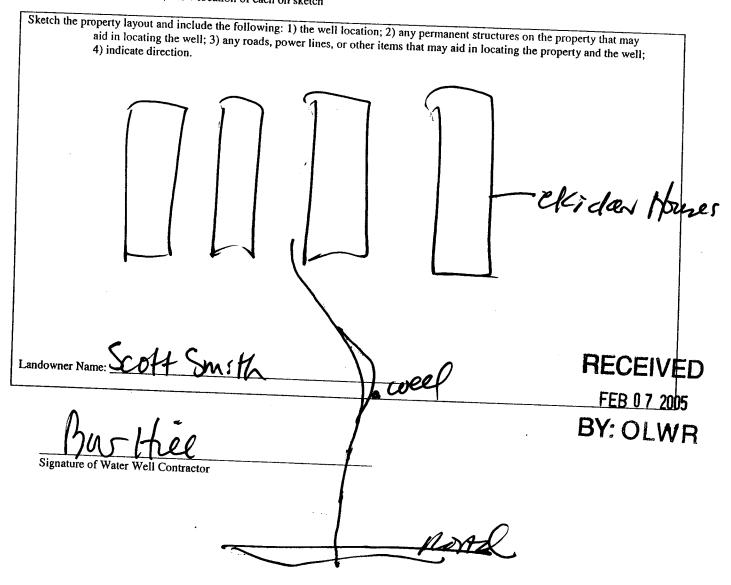

|                                                         |                              |
|                                                                                         |                                                         | BY: OLWR                     |
|                                                                                         |                                                         |                              |

If well telescopes please sketch below and show depths.

|        | To  |
|--------|-----|
| )<br>} | 5 C |
| O      | 19  |
|        |     |
| +      |     |
| +      |     |
| #      |     |
| ‡      |     |
|        |     |

If more than one screen, show location of each on sketch



## STATE WELL REPORT Part 2 County: **Pump Installer's Completion Report** For Office Use Only: Mississippi Department of Environmental Quality Permit #: Aquifer: Office of Land and Water Resources P.O. Box 10631 Jackson, MS 39289-0631 Well #: **(** Date completed: (601)961-5210 (601)354-6938 (fax) Elevation: This report should be prepared by the pump installer in detail and filed with the Department within 30 days of the Well Owner Information Well Location Owner Name: Latitude: Longitude: Mailing Address: Method of Lat/Long (circle one): Conventional Survey, USGS quad, Hand-held GPS, Survey-grade GPS Distance Direction Telephone No.

|                     | Pump Typ<br>Circle one |                    |                                   | Power Type Circle one |             |
|---------