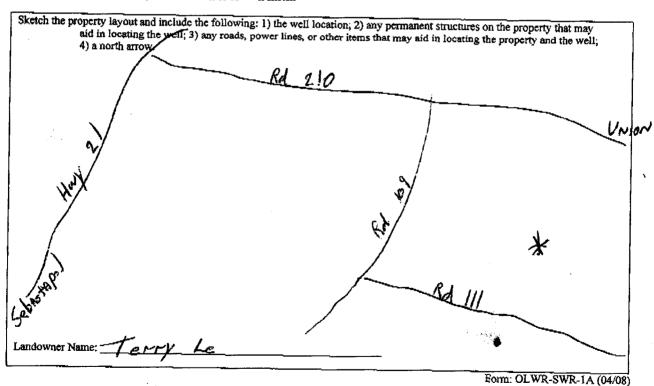

## The sketch below only required for water wells

If well telescopes, show depths on sketch.

Ground Level.....

Description of formations encountered must be provided for all wells and boreholes, unless specifically exempted by regulations