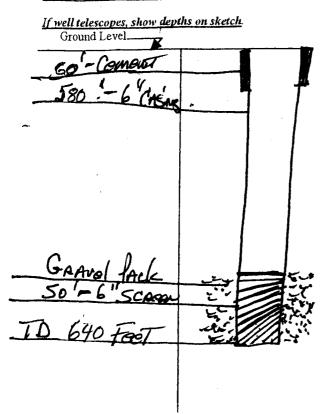

•

י ע

NOV 0 1 2007

THE SHERE HELOW VILLY LEYUNEN IVE WHET WELD

| vells and boreholes, unless specifical<br>Description of Formations Encountered |              |                   |
|---------------------------------------------------------------------------------|--------------|-------------------|
| Sectification of Formations Encountered                                         | Ground Level |                   |
| CIAN                                                                            | 0            | 17                |
| LS                                                                              | 17           | 63                |
| CLAY SAND                                                                       | 63           | 178               |
| LY5                                                                             | 178          | 224               |
| SAND                                                                            | 224          | 254               |
| CIAN                                                                            | 194          | 305               |
| SAND                                                                            | 505          | 546               |
| ORAVE                                                                           | 546          | 646               |
|                                                                                 |              |                   |
|                                                                                 |              |                   |
|                                                                                 |              |                   |
|                                                                                 |              |                   |
| · · · · · · · · · · · · · · · · · · ·                                           |              |                   |
|                                                                                 |              |                   |
|                                                                                 |              |                   |
|                                                                                 | ···          |                   |
|                                                                                 |              |                   |
|                                                                                 |              | · · · · · · · · · |
|                                                                                 |              |                   |
|                                                                                 |              |                   |
|                                                                                 | 1            | 1                 |

If more than one screen, show location of each on sketch

I certify that the well/borehole was drilled, constructed, and completed in accordance with all applicable requirements of the Mississippi Department of Environmental Quality and the Mississippi Department of Health regulations, if applicable, and state