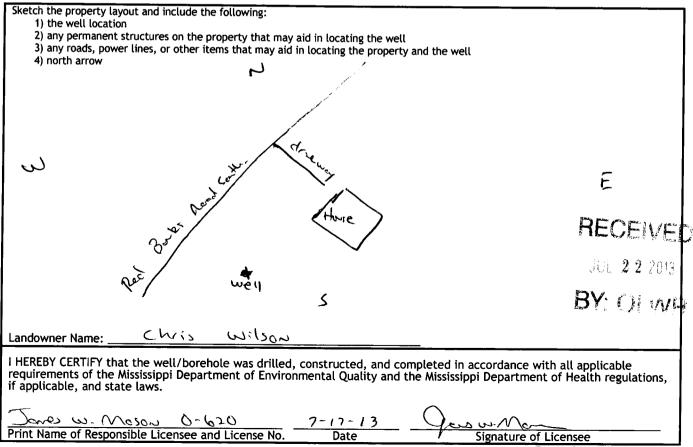

|
|                                        |              |                     |
|                                        |              |                     |
|                                        |              |                     |
|                                        |              |                     |
|                                        |              |                     |
|                                        |              |                     |
|                                        |              |                     |
|                                        |              |                     |
|                                        |              |                     |

If more than one screen, show location of each on sketch



Form: OLWR-SWR-1A (4/13)

| · · · · · · · · · · · · · · · · · · ·