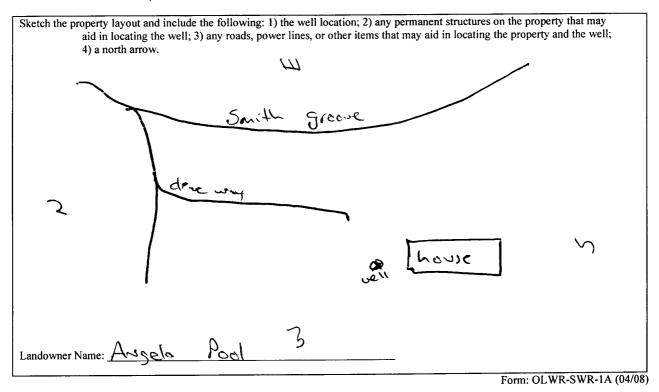

Form: OLWR-SWR-1A (04/08)

DEC 0 3 2009

The sketch below only required for water wells

If well telescopes, show depths on sketch.

Ground Level

<u>Description of formations encountered must be provided for all wells and boreholes, unless specifically exempted by regulations</u>

If more than one screen, show location of each on sketch

I certify that the well/borehole was drilled, constructed, and completed in accordance with all applicable requirements of the Mississippi Department of Environmental Quality and the Mississippi Department of Health regulations, if applicable, and state