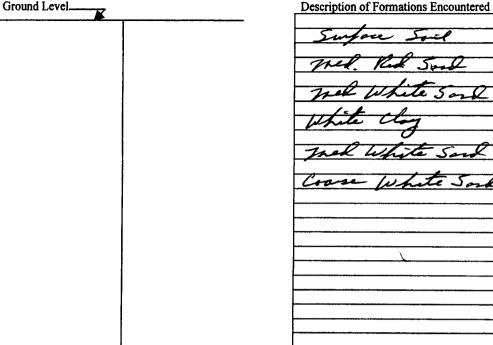

|     | 1 in 14 1 f. |
|-----|--------------|
| RY, | OLMR         |

٠

16

30

54

60

82

100

From (depth) To (depth)

Ground Level

٥

6

70

60

8Z

Description of formations encountered must be provided for all wells and boreholes, unless specifically exempted by regulations