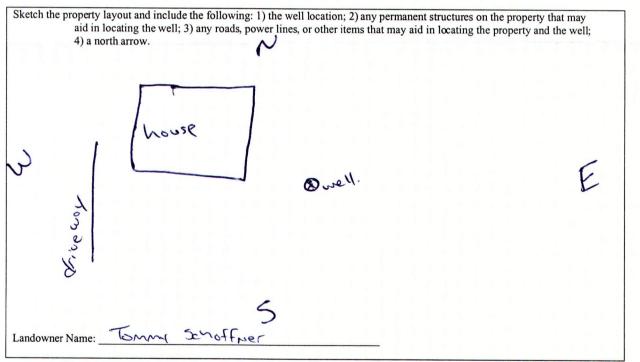

JUL 0 8 2005 BY: OLWR

J-207

The sketch below only required for water wells

If well telescopes, show depths on sketch. Ground Level\_

ŝ

Description of formations encountered must be provided for all wells and boreholes, unless specifically exempted by regulations

| well Owner Information                   | well Location 24                                     |
|------------------------------------------|------------------------------------------------------|
| Owner Name: Tonny Schoffner              | Latitude: 34.47. 373 Longitude: 89.36.561            |
| Mailing Address: LOT 25 South creek sub. | Method of Lat/Long (check one): Conventional Survey, |
| Shady wind the cove                      | USGS quad, Hand-held GPS, Survey-grade GPS           |
| Byhalia M3 38611                         | SE 1/ Sw 1/ Sec 27 T 35 R 4w                         |
| City State Zip Code                      | Distance Direction Nearest Town                      |
| Telephone No. (901) 262- 1411            | 3º14 Miles E of woton center                         |