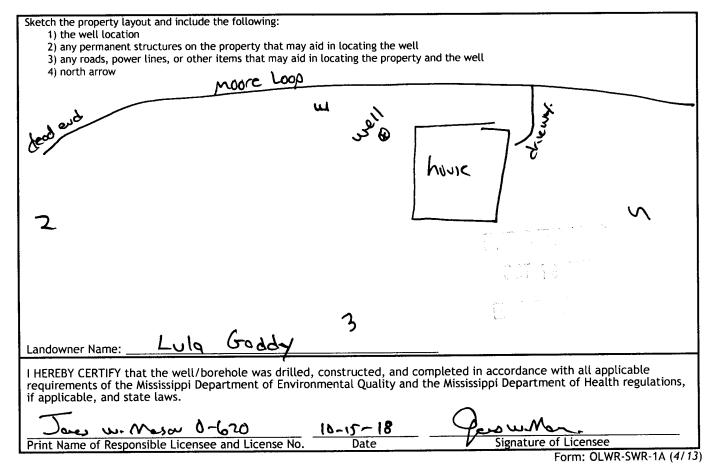

/

| County:   |  |
|-----------|--|
| Permit #: |  |

|      | For | Office | Use | Only: |
|------|-----|--------|-----|-------|
| Well | #:  | 14     | 39  | ۱     |

The sketch below only required for water wells