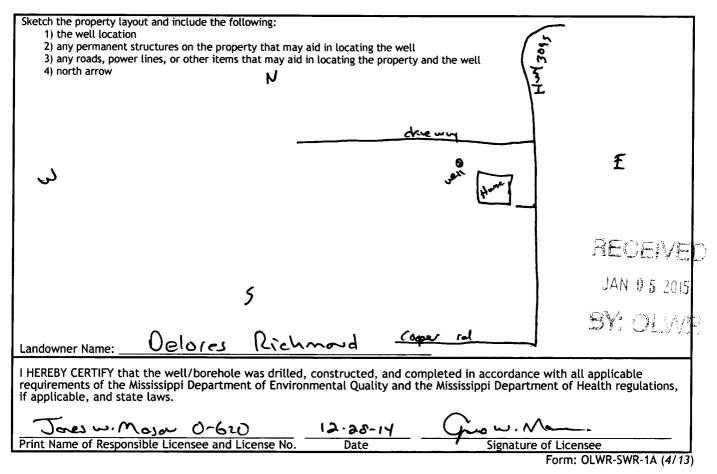

The sketch below only required for water wells

If well telescopes, show depths on sketch.

Description of formations encountered must be provided for all wells and boreholes, unless specifically exempted by regulations