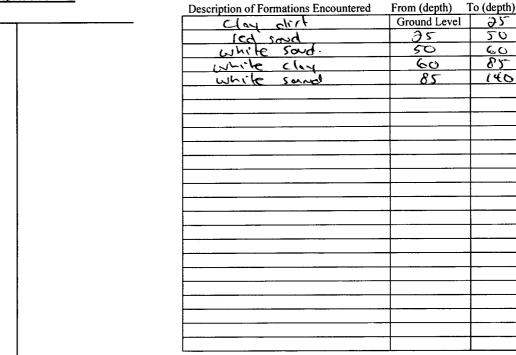

.

BY: OLWR

92

50

60

85

140

## The sketch below only required for water wells

| If well telescopes, | show | depths | on | <u>sketch</u> . |
|---------------------|------|--------|----|-----------------|
| Ground Level        |      | 7      |    |                 |

Description of formations encountered must be provided for all

wells and boreholes, unless specifically exempted by regulations

If more than one screen, show location of each on sketch

Form: OLWR-SWR-1A (04/08)