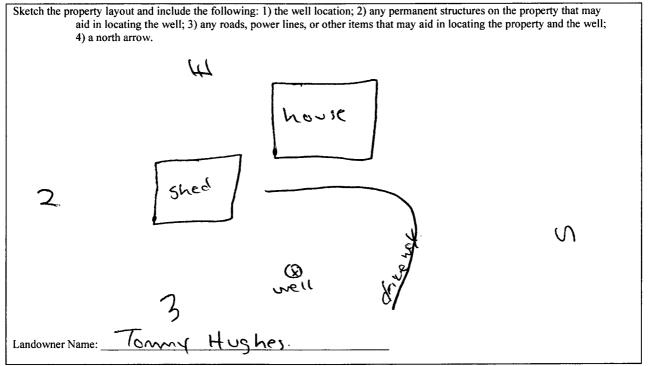

## The sketch below only required for water wells

| If well telescopes, | show | depths | on | <u>sketch</u> . |
|---------------------|------|--------|----|-----------------|
| Ground Level        |      | 7      |    |                 |