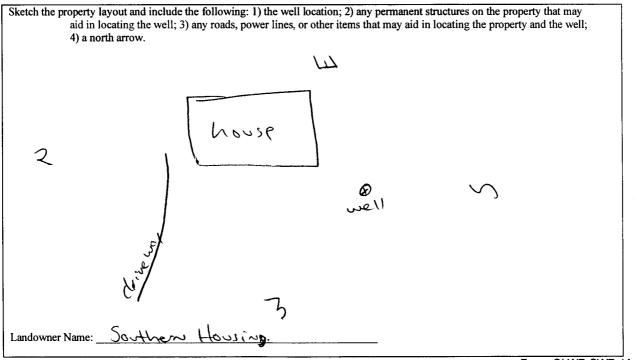

| Information on Well Owner                                                                                                           | Well or Borehole Location                                                                                           |  |  |  |  |  |
|-------------------------------------------------------------------------------------------------------------------------------------|---------------------------------------------------------------------------------------------------------------------|--|--|--|--|--|
| (Landowner if borehole is not for a water well)                                                                                     |                                                                                                                     |  |  |  |  |  |
| a section the sec                                                                                                                   | Latitude: <u>34 • 47 '981</u> " Longitude: <u>89 • 43 , 379</u> "                                                   |  |  |  |  |  |
| Owner Name Souther Housing                                                                                                          | 57<br>Method of Lat/Long (circle one): Conventional Survey, 33                                                      |  |  |  |  |  |
| Mailing Address:                                                                                                                    | USGS quad, Hand-held GP9, Survey-grade GPS                                                                          |  |  |  |  |  |
| 358 N Watson Desoto                                                                                                                 | Set 1/1 NW 1/4 Sec J7 Twn 35 Rng Sw                                                                                 |  |  |  |  |  |
| Byholio M3 38611<br>City State Zip Code                                                                                             | NW                                                                                                                  |  |  |  |  |  |
| City State Zip Code                                                                                                                 | Distance Direction Nearest Town<br>1314 Miles NW of wortson                                                         |  |  |  |  |  |
| Telephone No. (66) 838 - 3713                                                                                                       | <u>1314 Miles NW of WOTSON</u>                                                                                      |  |  |  |  |  |
| Well / Bore                                                                                                                         | hole Data                                                                                                           |  |  |  |  |  |
| Date drilling started: $\partial -\partial 3 - \partial \delta$ Date drilling completed: $\partial -\partial 3 - \partial \delta$   | $\mathbb{C}^{\mathbb{C}}$ Hole depth: $\mathbb{S}^{\mathbb{C}}$ Hole diameter: $\mathbb{C}^{\mathbb{C}}/\mathbb{C}$ |  |  |  |  |  |
| Location of the source of any surface water used for drilling: $\mathcal{N}A$                                                       |                                                                                                                     |  |  |  |  |  |
| Method of dosing and volume of Chlorine used in drilling and devel                                                                  | lopment:                                                                                                            |  |  |  |  |  |
| Logs run (circle all applicable). No log run Electric Gamma Ray Density Sonic Neutron Other:                                        |                                                                                                                     |  |  |  |  |  |
| Purpose of borehole (check one): Water Well Ceotechnical/Geological Investigation Ground Source Heat Pump                           |                                                                                                                     |  |  |  |  |  |
| Seismic Survey Other ( <i>describe</i> )<br>If drilling is not related to water well construction, skip the remainder of this block |                                                                                                                     |  |  |  |  |  |
|                                                                                                                                     |                                                                                                                     |  |  |  |  |  |
| Purpose of Well (check one): Home Industrial Public Supply Irrigation Fish Culture Other:                                           |                                                                                                                     |  |  |  |  |  |
| If a flowing well, method of flow regulation: Valve Other (describe)                                                                |                                                                                                                     |  |  |  |  |  |
| Static Water Level:                                                                                                                 |                                                                                                                     |  |  |  |  |  |
| Method of Measurement (circle one) steel tape electric tape air line other: String weight                                           |                                                                                                                     |  |  |  |  |  |
| Well depth: 85 Well grouted to a depth of (0 feet Type of grout (circle one): Neat Cement Bentonite Mix                             |                                                                                                                     |  |  |  |  |  |
| Casing length: 75 feet Casing diameter: 4 inches Type of casing: 94                                                                 |                                                                                                                     |  |  |  |  |  |
| Screen length: 10 feet Screen diameter: 1 inches Type of screen: $\rho U C$                                                         |                                                                                                                     |  |  |  |  |  |
| Screen slot size: , <u>CIO</u> inches Setting depth: From <u>75</u> feet to <u>85</u> feet                                          |                                                                                                                     |  |  |  |  |  |
| Type of completion (circle all applicable): Gravel packed Underreamed Telescoped Open hole Natural Development                      |                                                                                                                     |  |  |  |  |  |
| Other (describe):                                                                                                                   | 4                                                                                                                   |  |  |  |  |  |
| Top of lap pipe or reduction in casing:                                                                                             |                                                                                                                     |  |  |  |  |  |
|                                                                                                                                     | Form: OLWR-SWR-1A                                                                                                   |  |  |  |  |  |
|                                                                                                                                     | RECEIVED                                                                                                            |  |  |  |  |  |