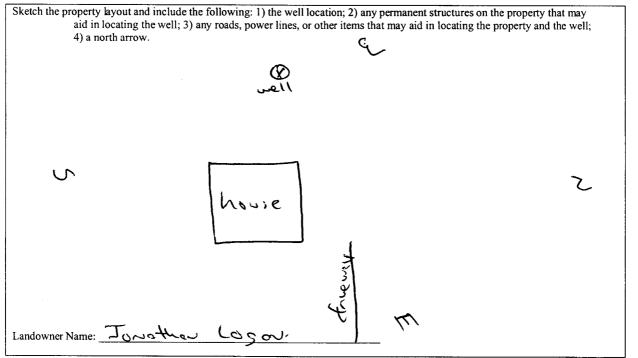

## The sketch below only required for water wells

| If well telescopes, | show | depths | on | <u>sketch</u> . |
|---------------------|------|--------|----|-----------------|
| Ground Level.       |      | 7      |    |                 |

Description of formations encountered must be provided for all wells and boreholes, unless specifically exempted by regulations

If more than one screen, show location of each on sketch

Form: OLWR-SWR-1A