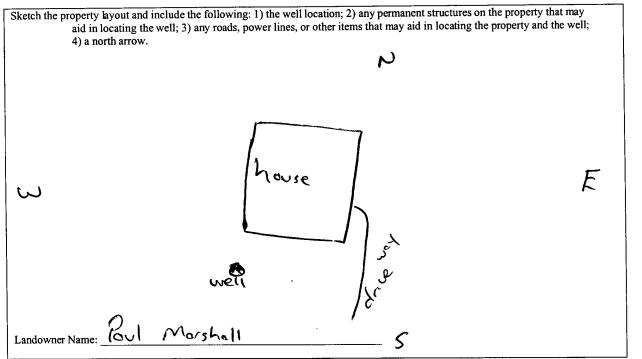

| Department at the above address within 50 ways of comp                                                         | Well or Borehole Location                                   |  |  |  |  |  |
|----------------------------------------------------------------------------------------------------------------|-------------------------------------------------------------|--|--|--|--|--|
| Information on Well Owner                                                                                      |                                                             |  |  |  |  |  |
| (Landowner if borehole is not for a water well)                                                                | Latitude: 34 . 49 ,361 " Longitude: 89 . 40, 393"           |  |  |  |  |  |
| Owner Name Poul Morsholl                                                                                       | 33<br>Method of Lat/Long (circle one): Conventional Survey, |  |  |  |  |  |
| Mailing Address: LOT 126                                                                                       |                                                             |  |  |  |  |  |
| moores plantation                                                                                              | USGS quad, Hand-held GPS Survey-grade GPS                   |  |  |  |  |  |
| MOOVES plantation                                                                                              | Set 1/4 Dec 13 Twn 35 Rng 500                               |  |  |  |  |  |
| Byholia Ms 38611<br>City State Zip Code                                                                        |                                                             |  |  |  |  |  |
|                                                                                                                | NE SE<br>Distance Direction Nearest Town<br>                |  |  |  |  |  |
| Telephone No. (901) 383 ~ 0897                                                                                 |                                                             |  |  |  |  |  |
| Well / Bore                                                                                                    | ehole Data                                                  |  |  |  |  |  |
|                                                                                                                |                                                             |  |  |  |  |  |
| Date drilling started: 3-27-06 Date drilling completed: 3-27-                                                  | Hole depth: <u>1</u> Hole diameter: <u>6</u>                |  |  |  |  |  |
| Location of the source of any surface water used for drilling:                                                 | AM                                                          |  |  |  |  |  |
| Location of the source of any surface water used for drilling:                                                 | dopment: <u>~</u>                                           |  |  |  |  |  |
|                                                                                                                |                                                             |  |  |  |  |  |
| Logs run (circle all applicable): No log run Electric Gamma Ray Density Sonic Neutron Other:                   |                                                             |  |  |  |  |  |
| Purpose of borehole (check one): Water Well Geotechnical/Geo                                                   | logical Investigation Ground Source Heat Pump               |  |  |  |  |  |
| Seismic Survey Other (describ                                                                                  | e)                                                          |  |  |  |  |  |
| If drilling is not related to water well construction                                                          | on, skip the remainder of this block                        |  |  |  |  |  |
| Purpose of Well (check one): Home 🖌 Industrial Public Supply Irrigation Fish Culture Other:                    |                                                             |  |  |  |  |  |
| If a flowing well, method of flow regulation: Valve                                                            | Other (describe)                                            |  |  |  |  |  |
| Static Water Level: 50 feet above of below (circle one)                                                        |                                                             |  |  |  |  |  |
| Method of Measurement (circle one) steel tape electric tap                                                     | e airline other: string weight                              |  |  |  |  |  |
| Well depth: $\underline{95}$ Well grouted to a depth of $\underline{10}$ feet Type                             |                                                             |  |  |  |  |  |
| Casing length: <u>85</u> feet Casing diameter: <u>4</u>                                                        | inches Type of casing: pd                                   |  |  |  |  |  |
| Screen length: <u>10</u> feet Screen diameter: <u>4</u>                                                        | inches Type of screen:                                      |  |  |  |  |  |
| Screen slot size: 010 inches Setting depth: From 85 feet to 95 feet                                            |                                                             |  |  |  |  |  |
| Type of completion (circle all applicable): Gravel packed Underreamed Telescoped Open hole Natural Development |                                                             |  |  |  |  |  |
| Other (describe):                                                                                              |                                                             |  |  |  |  |  |
| Top of lap pipe or reduction in casing: feet. If telescoped or more than one screen, describe on next page     |                                                             |  |  |  |  |  |
| Form: OLWR-SWR-1A                                                                                              |                                                             |  |  |  |  |  |