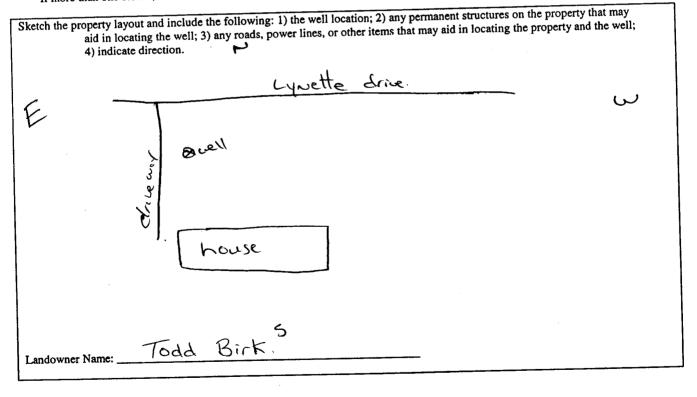

If more than one screen, show location of each on sketch

yours w. Mon

Signature of Water Well Contractor

MAR 0 3 2005 BY: OLWR

|                                                                 | STATE W                                                                                                                     | ELL REPORT                                 |                                                       |  |
|-----------------------------------------------------------------|-----------------------------------------------------------------------------------------------------------------------------|--------------------------------------------|-------------------------------------------------------|--|
|                                                                 |                                                                                                                             | Part 2                                     | For Office Use Only:                                  |  |
| County: MArshall                                                | Pump Installer's Completion Report<br>Mississippi Department of Environmental Quality<br>Office of Land and Water Resources |                                            | Aquifer:                                              |  |
| Permit #:                                                       |                                                                                                                             |                                            | · ·                                                   |  |
| Driller: Jones U. Mason                                         |                                                                                                                             | Box 10631<br>MS 39289-0631                 | Well #: <u>H-188</u>                                  |  |
| Date completed: $\frac{\partial - 9 - 0.5}{\partial - 9 - 0.5}$ | (601)961-5210<br>(601)354-6938 (fax)                                                                                        |                                            | Elevation:                                            |  |
| This report should be prepared by the p                         | ump installer in deta                                                                                                       | ail and filed with the Departme            | nt within 30 days of the                              |  |
| installation of pump.<br>Well Owner Information                 |                                                                                                                             | Well Location                              |                                                       |  |
| Owner Name: Todd Birk                                           |                                                                                                                             | Latitude: 34.50.362                        | _Longitude: 89, 41, 59;                               |  |
| Mailing Address: 219 Lynette                                    |                                                                                                                             |                                            | Method of Lat/Long (circle one): Conventional Survey, |  |
|                                                                 |                                                                                                                             | USGS quad, Hand-held GPS, Survey-grade GPS |                                                       |  |
| Byholio MS<br>City State                                        | 38611                                                                                                                       |                                            | 11 Twn 35 Rng 5ω                                      |  |
| City State                                                      | Zip Code                                                                                                                    | Distance Direction                         | Nearest Town                                          |  |
| 112030 1200                                                     |                                                                                                                             |                                            | of worsow                                             |  |
| Telephone No. (462838 6787                                      |                                                                                                                             |                                            |                                                       |  |
| Pump Type                                                       |                                                                                                                             | P                                          | ower Type                                             |  |
| Circle one                                                      |                                                                                                                             |                                            | Circle one                                            |  |
| Air Lift Jet                                                    | Submersible                                                                                                                 | Diesel Engine Gasol                        | ine Engine Natural C                                  |  |
| Bucket Piston 7                                                 | Furbine                                                                                                                     | Electric Motor Hand                        |                                                       |  |
| Centrifugal Rotary                                              | Flowing Well                                                                                                                |                                            | r (specify):                                          |  |
| Other (specify):                                                |                                                                                                                             |                                            | or: <u>314</u>                                        |  |
| Date Pump Installed:                                            |                                                                                                                             | Setting Depth:8                            | ○feet                                                 |  |
| Rated Pump Capacity:                                            | Sallons Per Minute                                                                                                          | Number of Stages:                          | <u>l</u> ]                                            |  |
| Pump Test Data                                                  |                                                                                                                             | Method of N                                | leasuring Water Level                                 |  |
| -                                                               |                                                                                                                             |                                            | Circle one                                            |  |
| Date Well Tested: <u><math>\partial - 9 - 05</math></u>         |                                                                                                                             | Air Line Electric M                        |                                                       |  |
| Static Water Level (A): <u>45</u> Feet B                        |                                                                                                                             | Other (specify):                           | g weight                                              |  |
| Pumping Water Level (B): <u>~A</u> Feet B                       | elow Land Surface                                                                                                           |                                            |                                                       |  |
| Drawdown [(B) – (A)]: $\[ \sim A \]$ Feet B                     |                                                                                                                             |                                            | shut in head: $\underline{\gamma} A \underline{f}$    |  |
| Test Pumping Rate: 2                                            | _                                                                                                                           |                                            | GPM with a drawdown of                                |  |
| Duration of Pump Test (minimum 4 hours): _                      | <u>24</u> hours                                                                                                             | feet after                                 | hours of pump                                         |  |
| ·····                                                           |                                                                                                                             |                                            |                                                       |  |
| I HEREBY CERTIFY that the above stateme                         | ents are true to the bes                                                                                                    | st of my knowledge.                        |                                                       |  |
|                                                                 |                                                                                                                             |                                            | Mason                                                 |  |