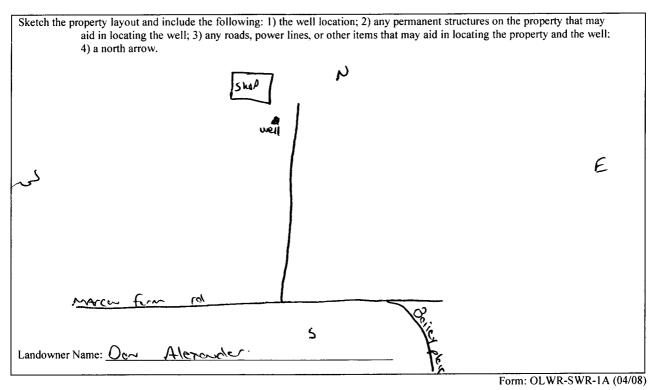

| If well telescopes, | show | depths | on | sketch. |
|---------------------|------|--------|----|---------|
| Ground Level        |      | 7      |    |         |

| Description of formations encountered must be provided for  | or all        |
|-------------------------------------------------------------|---------------|
| wells and boreholes, unless specifically exempted by regula | <u>ations</u> |