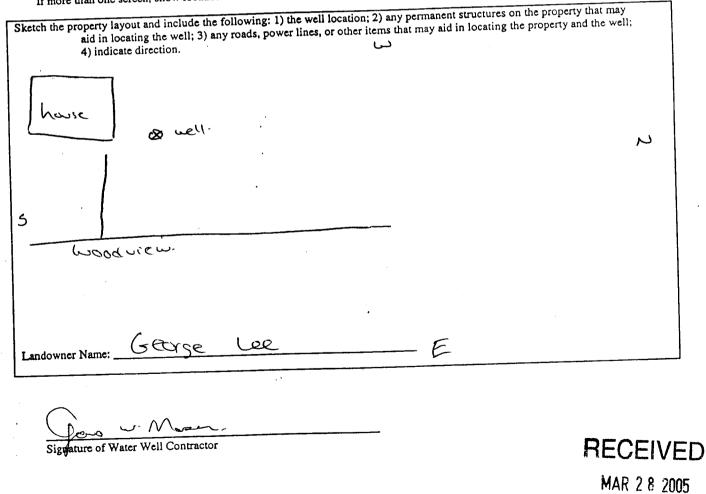

|                                                                       | and the UL . Descent and                                       | Well Log                                   | For Office Use Only:             |
|-----------------------------------------------------------------------|----------------------------------------------------------------|--------------------------------------------|----------------------------------|
| County: MArshall 093                                                  | Well Driller Report and Well Log                               |                                            | Aquifer:                         |
| Permit #:                                                             | Mississippi Department of Enviro<br>Office of Land and Water F | nmental Quality                            | Well#:                           |
| Driller: Jones w. Mason                                               | P.O. Box 10631                                                 |                                            | L. S. Elevation:                 |
| Date drilling completed: 2-25-05                                      | Jackson, MS 39289-0<br>(601)961-5210                           | 631                                        | E-log #:                         |
| Mason water Willo,                                                    | (601)354-6938 (fa:                                             |                                            |                                  |
| Moson Water Witter,                                                   | report be prepared by the driller in                           | detail and filed with                      | the Department within            |
| TO dove of completion of our                                          |                                                                | Well                                       | Location                         |
| Well Owner Into                                                       | mation                                                         | 34.54.321                                  | " Longitude <u>089 . 43 . 32</u> |
| Owner Name George Lee                                                 | Latitude                                                       | <u> </u>                                   | 19                               |
| Mailing Address: LOT 9                                                | Method                                                         | of Lat/Long (circle on                     | e): Conventional Survey,         |
| wanning room                                                          | 110                                                            | GS quad, Hand-held                         | GPS Survey-grade GPS             |
|                                                                       | MS 30611 NE                                                    | NO 1/2 Sec 15                              | Twn JS Rng Sw                    |
| Byhalia<br>City                                                       | Zin Code Sin/                                                  | Siv                                        | Norman Town                      |
| Telephone No. (901) 387-7                                             |                                                                | Miles <u>N</u> .                           | of Oct they To.                  |
| Telephone No. ((C))                                                   | Well Data                                                      |                                            |                                  |
|                                                                       | I I I I I I I I I I I I I I I I I I I                          | gation Fish Culture                        | Other:                           |
| Purpose of Well (circle one) Home                                     | Industrial Public Supply Irrig                                 | wine completed!                            | 2-25-05                          |
| Date well drilling started:                                           | - <u>35- 05</u> Date well d                                    | ning completee.                            |                                  |
| If flowing method of flow regulation                                  | on: Valve <u>NA</u> Other (descri                              | oe)                                        | 2-2-05-                          |
| 11 nowing,                                                            | feet above or below (circle one) land s                        | surface Date measu                         | red:                             |
| Static Water Level:                                                   | e) steel tape electric tape                                    | air line other: _                          |                                  |
| Method of Measurement (circle on                                      | e) steel tape electric tape<br>Well depth: (15 <sup>1</sup> W  | /ell-grouted to a depth                    | of <u>10</u> feet                |
| Hole depth: 115                                                       | Vell depth:                                                    | 0.1. Brager                                |                                  |
| Type of grout (circle one): Cem                                       |                                                                |                                            |                                  |
|                                                                       | T in                                                           | ches Type of casin                         | $lg: - \rho \cup C$              |
| Casing length: <u>105</u> reet                                        |                                                                | ches Type of scree                         | en:                              |
| Screen length: 10 feet                                                | Screen diameter:                                               | AS fast to                                 | 115feet                          |
|                                                                       | a wine deaths From                                             |                                            |                                  |
| Exampletion (circle all app                                           | licable): Gravel packed Underrear                              | ned Telescoped                             | Open noie - Matural Bereio       |
| , [                                                                   | Out an (describe)                                              |                                            |                                  |
|                                                                       | sing: <u>PA</u> feet. If telesc                                | oned or more than o                        | ne screen, describe on back o    |
| Top of lap pipe or reduction in ca                                    | sing: <u>P/+</u> teet. If telest                               |                                            | ron Other:                       |
| in a line line hasher                                                 | No log run) Electric Gamma Ray I                               | Density Sonic Neur                         |                                  |
| Logs run (circle all application running log                          | (s):                                                           | 1 ble securicamente A                      | f the Mississippi Department of  |
| Name of organization running ion                                      | (S):<br>ructed, and completed in accordance with all           | applicable requirements o<br>I state laws. |                                  |
| <ol> <li>Ferraria (199)</li> <li>Statistical Control (199)</li> </ol> | Log the stment of the tegulations and                          |                                            |                                  |
|                                                                       |                                                                |                                            | J. Man-                          |