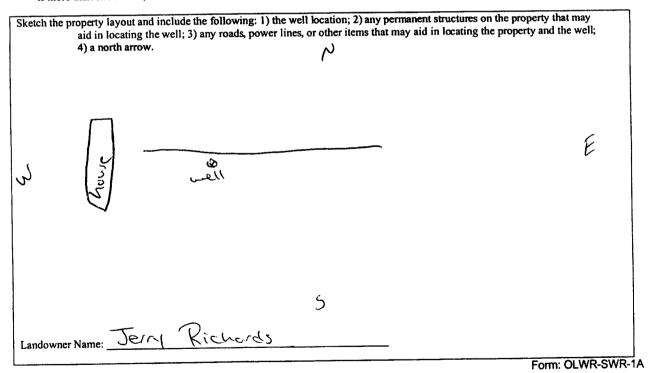

## The sketch below only required for water wells

If well telescopes, show depths on sketch. Ground Level-

| scription of Formations Encountered | From (depth) | To (depth) |
|-------------------------------------|--------------|------------|
| Clay dirt.                          | Ground Level | 3Ô         |
| white soul                          | 30           | 70         |
| while clay                          | 70           | 72         |
| while soud                          | 72           | 08         |
| while clay                          | රිට          | 90         |
| white souch                         | 69           | 140        |
|                                     |              |            |
|                                     | 1            |            |
|                                     |              |            |
|                                     |              |            |
|                                     |              |            |
|                                     |              |            |
|                                     |              |            |
|                                     |              |            |
|                                     |              |            |
|                                     |              |            |
|                                     |              |            |
|                                     |              |            |
|                                     |              |            |
|                                     |              | _          |
|                                     |              |            |
|                                     |              |            |
|                                     |              |            |
|                                     |              |            |

Description of formations encountered must be provided for all

If more than one screen, show location of each on sketch

I certify that the well/borehole was drilled, constructed, and completed in accordance with all applicable requirements of the Mississippi Department of Environmental Quality and the Mississippi Department of Health regulations, if applicable, and state