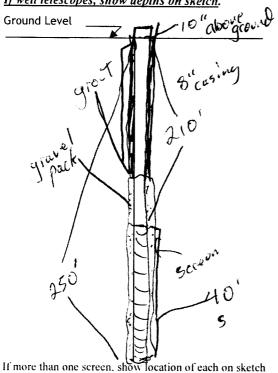

## The sketch below only required for water wells

Description of formations encountered must be provided for all wells and boreholes, unless specifically exempted by regulations

| <u>If</u> | well | telescopes, | show | depths | on | sketch. |
|-----------|------|-------------|------|--------|----|---------|
|           |      |             |      |        |    |         |