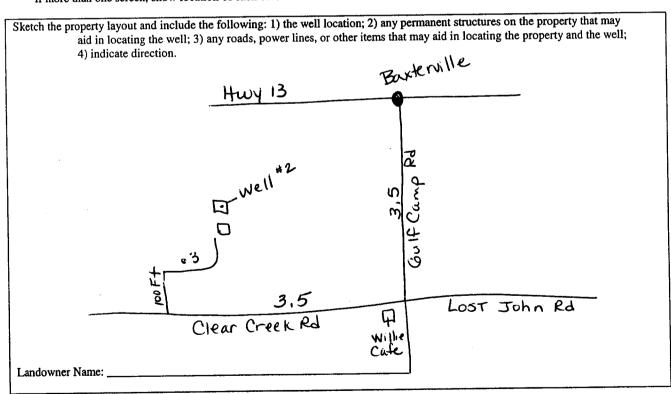

f Water Well Contractor an                                | tin the time to th |                                                       | of Water Well Contractor        |  |

RECEIVED

| Ground Level | and Level |  |   |  |  |
|--------------|-----------|--|---|--|--|
|              |           |  | _ |  |  |
|              |           |  |   |  |  |
|              |           |  |   |  |  |

| From         | To  |
|--------------|-----|
| 0            | 60  |
| 60           | 110 |
| 110          | 140 |
| 140          | 180 |
| ļ            |     |
| <b>_</b>     |     |
| <del> </del> |     |
|              | -   |
|              |     |
|              |     |
|              |     |
|              |     |
|              | 0   |

If more than one screen, show location of each on sketch



Signature of Water Well Contractor

RECEIVED

APR 17 2008

BYOUMP

| marion                                        |
|-----------------------------------------------|
| County: Lamar                                 |
| Permit #:                                     |
| Driller: Gary Rayborn  Date completed: 4-4-08 |
| Date completed.                               |

## STATE WELL REPORT

## Part 2

Pump Installer's Completion Report
Mississippi Department of Environmental Quality
Office of Land and Water Resources
P.O. Box 10631
Jackson, MS 39289-0631

| Date completed: 4-4-08                                                                                                                   | (601)961-5210<br>(601)354-6938 (fax) |                                                       | Elev