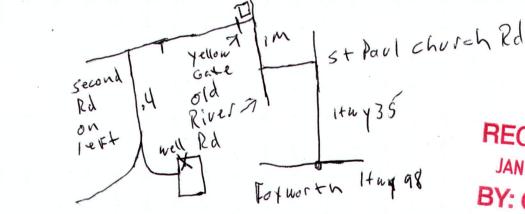

|                                                                                                                                                              | State W                                                                                                                                                                                                                                                                                                                                                                                                                                                                                                                                                                                                                                                                                                                                                                                                                                                                                                                                                                                                                                                                                                                                                                                                                                                                                                                                                                                                                                                                                                                                                                                                                                                                                                                                                                                                                                                                                                                                                                                                                                                                                                                        | ell Report                                 |                              |  |
|--------------------------------------------------------------------------------------------------------------------------------------------------------------|--------------------------------------------------------------------------------------------------------------------------------------------------------------------------------------------------------------------------------------------------------------------------------------------------------------------------------------------------------------------------------------------------------------------------------------------------------------------------------------------------------------------------------------------------------------------------------------------------------------------------------------------------------------------------------------------------------------------------------------------------------------------------------------------------------------------------------------------------------------------------------------------------------------------------------------------------------------------------------------------------------------------------------------------------------------------------------------------------------------------------------------------------------------------------------------------------------------------------------------------------------------------------------------------------------------------------------------------------------------------------------------------------------------------------------------------------------------------------------------------------------------------------------------------------------------------------------------------------------------------------------------------------------------------------------------------------------------------------------------------------------------------------------------------------------------------------------------------------------------------------------------------------------------------------------------------------------------------------------------------------------------------------------------------------------------------------------------------------------------------------------|--------------------------------------------|------------------------------|--|
| County: Marion                                                                                                                                               |                                                                                                                                                                                                                                                                                                                                                                                                                                                                                                                                                                                                                                                                                                                                                                                                                                                                                                                                                                                                                                                                                                                                                                                                                                                                                                                                                                                                                                                                                                                                                                                                                                                                                                                                                                                                                                                                                                                                                                                                                                                                                                                                | art 1                                      | For Office Use Only:         |  |
|                                                                                                                                                              | Mississippi Department of Environmental Quality                                                                                                                                                                                                                                                                                                                                                                                                                                                                                                                                                                                                                                                                                                                                                                                                                                                                                                                                                                                                                                                                                                                                                                                                                                                                                                                                                                                                                                                                                                                                                                                                                                                                                                                                                                                                                                                                                                                                                                                                                                                                                |                                            | Aquifer:                     |  |
| Permit #:                                                                                                                                                    | Office of Land and Water Resources P.O. Box 10631                                                                                                                                                                                                                                                                                                                                                                                                                                                                                                                                                                                                                                                                                                                                                                                                                                                                                                                                                                                                                                                                                                                                                                                                                                                                                                                                                                                                                                                                                                                                                                                                                                                                                                                                                                                                                                                                                                                                                                                                                                                                              |                                            | Well #:                      |  |
| Driller: Gary Rayborn                                                                                                                                        |                                                                                                                                                                                                                                                                                                                                                                                                                                                                                                                                                                                                                                                                                                                                                                                                                                                                                                                                                                                                                                                                                                                                                                                                                                                                                                                                                                                                                                                                                                                                                                                                                                                                                                                                                                                                                                                                                                                                                                                                                                                                                                                                | S 39289-0631                               | L. S. Elevation:             |  |
| Date drilling completed: 12/21/06                                                                                                                            | I control of the cont | 961-5210                                   |                              |  |
|                                                                                                                                                              | (601)354                                                                                                                                                                                                                                                                                                                                                                                                                                                                                                                                                                                                                                                                                                                                                                                                                                                                                                                                                                                                                                                                                                                                                                                                                                                                                                                                                                                                                                                                                                                                                                                                                                                                                                                                                                                                                                                                                                                                                                                                                                                                                                                       | 4-6938 (fax)                               | E-log #:                     |  |
| State Law requires that this report be prepared by the driller in detail and filed with the Department within 30 days of completion of drilling of the well. |                                                                                                                                                                                                                                                                                                                                                                                                                                                                                                                                                                                                                                                                                                                                                                                                                                                                                                                                                                                                                                                                                                                                                                                                                                                                                                                                                                                                                                                                                                                                                                                                                                                                                                                                                                                                                                                                                                                                                                                                                                                                                                                                |                                            |                              |  |
| Well Owner Information                                                                                                                                       |                                                                                                                                                                                                                                                                                                                                                                                                                                                                                                                                                                                                                                                                                                                                                                                                                                                                                                                                                                                                                                                                                                                                                                                                                                                                                                                                                                                                                                                                                                                                                                                                                                                                                                                                                                                                                                                                                                                                                                                                                                                                                                                                | Wel                                        | Location                     |  |
| Owner Name D+D Drilling, Inc                                                                                                                                 |                                                                                                                                                                                                                                                                                                                                                                                                                                                                                                                                                                                                                                                                                                                                                                                                                                                                                                                                                                                                                                                                                                                                                                                                                                                                                                                                                                                                                                                                                                                                                                                                                                                                                                                                                                                                                                                                                                                                                                                                                                                                                                                                | Latitude: 31 ° 08 '18                      | _" Longitude: 89 • 49 , 05 " |  |
| Mailing Address: P.O.Box 1634                                                                                                                                |                                                                                                                                                                                                                                                                                                                                                                                                                                                                                                                                                                                                                                                                                                                                                                                                                                                                                                                                                                                                                                                                                                                                                                                                                                                                                                                                                                                                                                                                                                                                                                                                                                                                                                                                                                                                                                                                                                                                                                                                                                                                                                                                | Method of Lat/Long (circle or              |                              |  |
|                                                                                                                                                              |                                                                                                                                                                                                                                                                                                                                                                                                                                                                                                                                                                                                                                                                                                                                                                                                                                                                                                                                                                                                                                                                                                                                                                                                                                                                                                                                                                                                                                                                                                                                                                                                                                                                                                                                                                                                                                                                                                                                                                                                                                                                                                                                | USGS quad, Hand-held GPS, Survey-grade GPS |                              |  |
| Fernday Li                                                                                                                                                   | 7 71334                                                                                                                                                                                                                                                                                                                                                                                                                                                                                                                                                                                                                                                                                                                                                                                                                                                                                                                                                                                                                                                                                                                                                                                                                                                                                                                                                                                                                                                                                                                                                                                                                                                                                                                                                                                                                                                                                                                                                                                                                                                                                                                        | Distance Direction  Miles                  | Twn 2 N Rng GE               |  |
|                                                                                                                                                              |                                                                                                                                                                                                                                                                                                                                                                                                                                                                                                                                                                                                                                                                                                                                                                                                                                                                                                                                                                                                                                                                                                                                                                                                                                                                                                                                                                                                                                                                                                                                                                                                                                                                                                                                                                                                                                                                                                                                                                                                                                                                                                                                | Distance Direction                         | Nearest Town                 |  |
| Telephone No. (318) 757 - 32                                                                                                                                 | 74                                                                                                                                                                                                                                                                                                                                                                                                                                                                                                                                                                                                                                                                                                                                                                                                                                                                                                                                                                                                                                                                                                                                                                                                                                                                                                                                                                                                                                                                                                                                                                                                                                                                                                                                                                                                                                                                                                                                                                                                                                                                                                                             | Miles                                      | of Foxworth                  |  |
|                                                                                                                                                              | Well I                                                                                                                                                                                                                                                                                                                                                                                                                                                                                                                                                                                                                                                                                                                                                                                                                                                                                                                                                                                                                                                                                                                                                                                                                                                                                                                                                                                                                                                                                                                                                                                                                                                                                                                                                                                                                                                                                                                                                                                                                                                                                                                         | l<br>Data                                  |                              |  |
|                                                                                                                                                              |                                                                                                                                                                                                                                                                                                                                                                                                                                                                                                                                                                                                                                                                                                                                                                                                                                                                                                                                                                                                                                                                                                                                                                                                                                                                                                                                                                                                                                                                                                                                                                                                                                                                                                                                                                                                                                                                                                                                                                                                                                                                                                                                |                                            | Rig Sugalu                   |  |
| Purpose of Well (circle one) Home Inc                                                                                                                        |                                                                                                                                                                                                                                                                                                                                                                                                                                                                                                                                                                                                                                                                                                                                                                                                                                                                                                                                                                                                                                                                                                                                                                                                                                                                                                                                                                                                                                                                                                                                                                                                                                                                                                                                                                                                                                                                                                                                                                                                                                                                                                                                |                                            |                              |  |
| Date well drilling started: 12-21-06 Date well drilling completed: 12-21-2006                                                                                |                                                                                                                                                                                                                                                                                                                                                                                                                                                                                                                                                                                                                                                                                                                                                                                                                                                                                                                                                                                                                                                                                                                                                                                                                                                                                                                                                                                                                                                                                                                                                                                                                                                                                                                                                                                                                                                                                                                                                                                                                                                                                                                                |                                            |                              |  |
| If flowing, method of flow regulation: Valve Other (describe)                                                                                                |                                                                                                                                                                                                                                                                                                                                                                                                                                                                                                                                                                                                                                                                                                                                                                                                                                                                                                                                                                                                                                                                                                                                                                                                                                                                                                                                                                                                                                                                                                                                                                                                                                                                                                                                                                                                                                                                                                                                                                                                                                                                                                                                |                                            |                              |  |
| Static Water Level:feet above or below (circle one) land surface Date measured:12-21-2006                                                                    |                                                                                                                                                                                                                                                                                                                                                                                                                                                                                                                                                                                                                                                                                                                                                                                                                                                                                                                                                                                                                                                                                                                                                                                                                                                                                                                                                                                                                                                                                                                                                                                                                                                                                                                                                                                                                                                                                                                                                                                                                                                                                                                                |                                            |                              |  |
| Method of Measurement (circle one) steel tape electric tape air line other:                                                                                  |                                                                                                                                                                                                                                                                                                                                                                                                                                                                                                                                                                                                                                                                                                                                                                                                                                                                                                                                                                                                                                                                                                                                                                                                                                                                                                                                                                                                                                                                                                                                                                                                                                                                                                                                                                                                                                                                                                                                                                                                                                                                                                                                |                                            |                              |  |
| Hole depth: 80 Well depth: 80 Well grouted to a depth of 10 RECEIVED                                                                                         |                                                                                                                                                                                                                                                                                                                                                                                                                                                                                                                                                                                                                                                                                                                                                                                                                                                                                                                                                                                                                                                                                                                                                                                                                                                                                                                                                                                                                                                                                                                                                                                                                                                                                                                                                                                                                                                                                                                                                                                                                                                                                                                                |                                            |                              |  |
| Type of grout (circle one): Cement Bentonite Mix                                                                                                             |                                                                                                                                                                                                                                                                                                                                                                                                                                                                                                                                                                                                                                                                                                                                                                                                                                                                                                                                                                                                                                                                                                                                                                                                                                                                                                                                                                                                                                                                                                                                                                                                                                                                                                                                                                                                                                                                                                                                                                                                                                                                                                                                |                                            |                              |  |
| Casing length: 60 feet Casing diameter: 4 inches Type of casing: PVC JAN 2 2 2007                                                                            |                                                                                                                                                                                                                                                                                                                                                                                                                                                                                                                                                                                                                                                                                                                                                                                                                                                                                                                                                                                                                                                                                                                                                                                                                                                                                                                                                                                                                                                                                                                                                                                                                                                                                                                                                                                                                                                                                                                                                                                                                                                                                                                                |                                            | PVC JAN 22 2007              |  |
| Screen length: 20 feet Screen diameter: 4 inches Type of screen: PVBY: OLWF                                                                                  |                                                                                                                                                                                                                                                                                                                                                                                                                                                                                                                                                                                                                                                                                                                                                                                                                                                                                                                                                                                                                                                                                                                                                                                                                                                                                                                                                                                                                                                                                                                                                                                                                                                                                                                                                                                                                                                                                                                                                                                                                                                                                                                                |                                            |                              |  |
| Screen slot size: <u>-020</u> inches Setting depth: From <u>60</u> feet to <u>80</u> feet                                                                    |                                                                                                                                                                                                                                                                                                                                                                                                                                                                                                                                                                                                                                                                                                                                                                                                                                                                                                                                                                                                                                                                                                                                                                                                                                                                                                                                                                                                                                                                                                                                                                                                                                                                                                                                                                                                                                                                                                                                                                                                                                                                                                                                |                                            |                              |  |
| Type of completion (circle all applicable): Gravel packed Underreamed Telescoped Open hole Natural Development                                               |                                                                                                                                                                                                                                                                                                                                                                                                                                                                                                                                                                                                                                                                                                                                                                                                                                                                                                                                                                                                                                                                                                                                                                                                                                                                                                                                                                                                                                                                                                                                                                                                                                                                                                                                                                                                                                                                                                                                                                                                                                                                                                                                |                                            |                              |  |
| Other (describe):                                                                                                                                            |                                                                                                                                                                                                                                                                                                                                                                                                                                                                                                                                                                                                                                                                                                                                                                                                                                                                                                                                                                                                                                                                                                                                                                                                                                                                                                                                                                                                                                                                                                                                                                                                                                                                                                                                                                                                                                                                                                                                                                                                                                                                                                                                |                                            |                              |  |
| Top of lap pipe or reduction in casing:feet. If telescoped or more than one screen, describe on back of page                                                 |                                                                                                                                                                                                                                                                                                                                                                                                                                                                                                                                                                                                                                                                                                                                                                                                                                                                                                                                                                                                                                                                                                                                                                                                                                                                                                                                                                                                                                                                                                                                                                                                                                                                                                                                                                                                                                                                                                                                                                                                                                                                                                                                |                                            |                              |  |
| Logs run (circle all applicable) No log run Electric Gamma Ray Density Sonic Neutron Other:                                                                  |                                                                                                                                                                                                                                                                                                                                                                                                                                                                                                                                                                                                                                                                                                                                                                                                                                                                                                                                                                                                                                                                                                                                                                                                                                                                                                                                                                                                                                                                                                                                                                                                                                                                                                                                                                                                                                                                                                                                                                                                                                                                                                                                |                                            |                              |  |
| Name of organization running log(s):                                                                                                                         |                                                                                                                                                                                                                                                                                                                                                                                                                                                                                                                                                                                                                                                                                                                                                                                                                                                                                                                                                                                                                                                                                                                                                                                                                                                                                                                                                                                                                                                                                                                                                                                                                                                                                                                                                                                                                                                                                                                                                                                                                                                                                                                                |                                            |                              |  |
| Department of Environmental Quality and/or the Mississippi Department of Health regulations and state laws.                                                  |                                                                                                                                                                                                                                                                                                                                                                                                                                                                                                                                                                                                                                                                                                                                                                                                                                                                                                                                                                                                                                                                                                                                                                                                                                                                                                                                                                                                                                                                                                                                                                                                                                                                                                                                                                                                                                                                                                                                                                                                                                                                                                                                |                                            |                              |  |
| Department of Environmental Quanty and/or the Mississippi Department of Health regulations and state laws.                                                   |                                                                                                                                                                                                                                                                                                                                                                                                                                                                                                                                                                                                                                                                                                                                                                                                                                                                                                                                                                                                                                                                                                                                                                                                                                                                                                                                                                                                                                                                                                                                                                                                                                                                                                                                                                                                                                                                                                                                                                                                                                                                                                                                |                                            |                              |  |
| RAYBORN DRILLING, INC. D-60                                                                                                                                  |                                                                                                                                                                                                                                                                                                                                                                                                                                                                                                                                                                                                                                                                                                                                                                                                                                                                                                                                                                                                                                                                                                                                                                                                                                                                                                                                                                                                                                                                                                                                                                                                                                                                                                                                                                                                                                                                                                                                                                                                                                                                                                                                |                                            |                              |  |
| Print Name of Water Well Contractor and                                                                                                                      | l License No.                                                                                                                                                                                                                                                                                                                                                                                                                                                                                                                                                                                                                                                                                                                                                                                                                                                                                                                                                                                                                                                                                                                                                                                                                                                                                                                                                                                                                                                                                                                                                                                                                                                                                                                                                                                                                                                                                                                                                                                                                                                                                                                  | Signature                                  | Water Well Contractor        |  |