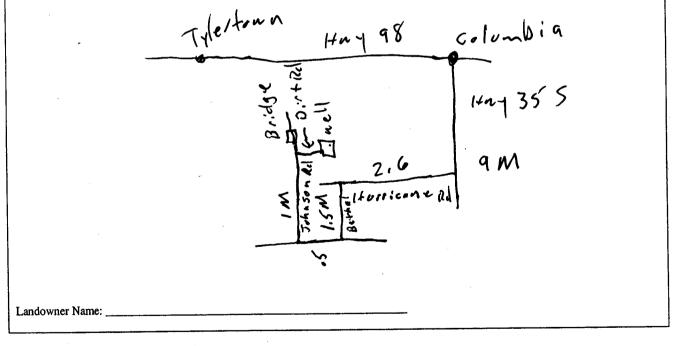

If more than one screen, show location of each on sketch

Sketch the property layout and include the following: 1) the well location; 2) any permanent structures on the property that may aid in locating the well; 3) any roads, power lines, or other items that may aid in locating the property and the well;
4) indicate direction.