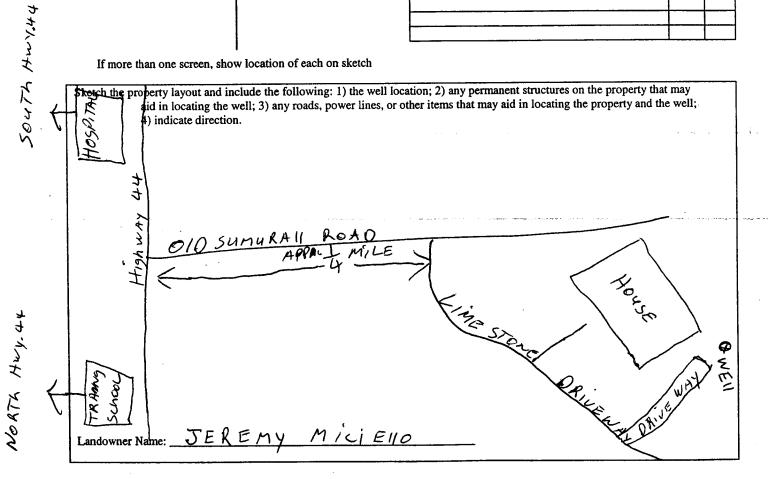

| State W                                                                                                                           | ell Report                    |                                           |  |  |  |  |
|-----------------------------------------------------------------------------------------------------------------------------------|-------------------------------|-------------------------------------------|--|--|--|--|
|                                                                                                                                   | Part 1                        | For Office Use Only:                      |  |  |  |  |
| Mississippi Departmen                                                                                                             | t of Environmental Quality    | Aquifer:                                  |  |  |  |  |
|                                                                                                                                   | and Water Resources           | Well #: <u>G-79</u>                       |  |  |  |  |
|                                                                                                                                   | 30x 10631<br>1S 39289-0631    |                                           |  |  |  |  |
|                                                                                                                                   | 961-5210                      | L. S. Elevation:                          |  |  |  |  |
|                                                                                                                                   | 4-6938 (fax)                  | E-log #:                                  |  |  |  |  |
| State Law requires that this report be prepared by the driller in detail and filed with the Department within                     |                               |                                           |  |  |  |  |
| 30 days of completion of drilling of the well.<br>Well Owner Information                                                          | Wel                           | Location                                  |  |  |  |  |
|                                                                                                                                   |                               |                                           |  |  |  |  |
| Owner Name JEREMY MICIEIIO                                                                                                        |                               | -" Longitude: <u>81•48</u> , <u>35</u> ." |  |  |  |  |
| Mailing Address: 127 OID SUMRALL ROAD                                                                                             | Method of Lat/Long (circle or | ne): Conventional Survey,                 |  |  |  |  |
| ······································                                                                                            | USGS quad, Hand-held          | GPS, Survey-grade GPS                     |  |  |  |  |
| <u>COlumBia M5. 39429</u><br>City State Zip Code                                                                                  | SE 14 NE 14 Sec 33            |                                           |  |  |  |  |
|                                                                                                                                   | Distance Direction            | Nearest Town                              |  |  |  |  |
| Telephone No. (601) 441 - 6284                                                                                                    | Miles <u><i>N. E.</i></u>     | of Columbia                               |  |  |  |  |
| Well 1                                                                                                                            | Data                          |                                           |  |  |  |  |
| Purpose of Well (circle one) Home Industrial Public Supply                                                                        | Irrigation Fish Culture       | Other:                                    |  |  |  |  |
| Date well drilling started: 7-12-05 Date                                                                                          | well drilling completed:      | 12-05                                     |  |  |  |  |
| If flowing, method of flow regulation: Valve Other (describe)                                                                     |                               |                                           |  |  |  |  |
| Static Water Level: <u>6.3'</u> feet above or below (circle one)                                                                  | and surface Date measured:    | 7-12-05                                   |  |  |  |  |
| Method of Measurement (circle one) steel tape electric tape air line other:                                                       |                               |                                           |  |  |  |  |
| Hole depth: <u>162'</u> Well depth: <u>160'</u>                                                                                   | Well grouted to a depth of _  | feet                                      |  |  |  |  |
| Type of grout (circle one): Cement Bentonite Mix                                                                                  |                               |                                           |  |  |  |  |
| Casing length: <u>20</u> feet Casing diameter: <u>4"</u> inches Type of casing: <u>P.V.C.</u>                                     |                               |                                           |  |  |  |  |
| Screen length: <u>Qo'</u> feet Screen diameter: <u>H'</u> inches Type of screen: <u>P.V.C. SLOTED</u>                             |                               |                                           |  |  |  |  |
| Screen slot size: <u>• 008</u> inches Setting depth: From <u>140</u> feet to <u>160'</u> feet                                     |                               |                                           |  |  |  |  |
| Type of completion (circle all applicable): Gravel packed Underreamed Telescoped Open noie Natural Development                    |                               |                                           |  |  |  |  |
| Other (describe):                                                                                                                 |                               |                                           |  |  |  |  |
| Top of lap pipe or reduction in casing:feet. If telescoped or more than one screen, describe on back of page                      |                               |                                           |  |  |  |  |
| Logs run (circle all applicable): (No log run) Electric Gamma Ray Density Sonic Neutron Other:                                    |                               |                                           |  |  |  |  |
| Name of organization running log(s):                                                                                              |                               |                                           |  |  |  |  |
| I certify that the well was drilled, constructed, and completed in accordance with all applicable requirements of the Mississippi |                               |                                           |  |  |  |  |
| Department of Environmental Quality and/or the Mississippi Department of Health regulations and state laws.                       |                               |                                           |  |  |  |  |
| STUCKEY'S WEN SERVICE INC 0-68                                                                                                    | 36 Jackie                     | Stuckey                                   |  |  |  |  |
| Print Name of Water Well Contractor and License No.                                                                               |                               | Water Well Contractor                     |  |  |  |  |
| RECEIVED                                                                                                                          |                               |                                           |  |  |  |  |
| JUL 2 2 2005                                                                                                                      |                               |                                           |  |  |  |  |
|                                                                                                                                   |                               | BY: OLWF                                  |  |  |  |  |