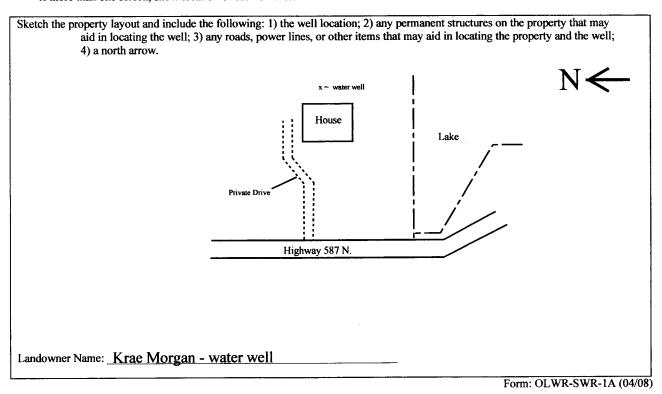

|              |            |
|                                       |              |            |
|                                       |              |            |
|                                       |              |            |
|                                       |              |            |
|                                       |              |            |
|                                       |              |            |
|                                       |              |            |
|                                       |              |            |
|                                       |              |            |
|                                       |              |            |

If more than one screen, show location of each on sketch



I certify that the well/borehole was drilled, constructed, and completed in accordance with all applicable requirements of the Mississippi Department of Environmental Quality and the Mississippi Department of Health regulations, if applicable, and state

(SAR, D. Holl 0-578 11-15-10 DPHILL

Print Name of Responsible Licensee and License No.

Date

Signature of Licensee

### STATE WELL REPORT

## 

Rated Pump Capacity: 10

## Part 2

# Pump Installer's Completion Report Mississippi Department of Environmental Quality Office of Land and Water Resources P.O. Box 2309

P.O. Box 2309 Jackson, MS 39225 (601)961-5210 (601)961-5228 (fax)

| For Office Use Only: |    |  |  |
|----------------------|----|--|--|
| Aquifer:             |    |  |  |
| Well #:              |    |  |  |
| Elevatio