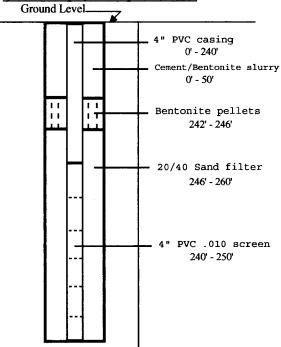

#### The sketch below only required for water wells

#### If well telescopes, show depths on sketch.

If more than one screen, show location of each on sketch

I certify that the well/borehole was drilled, constructed, and completed in accordance with all applicable requirements of the Mississippi Department of Environmental Quality and the Mississippi Department of Health regulations, if applicable, and state