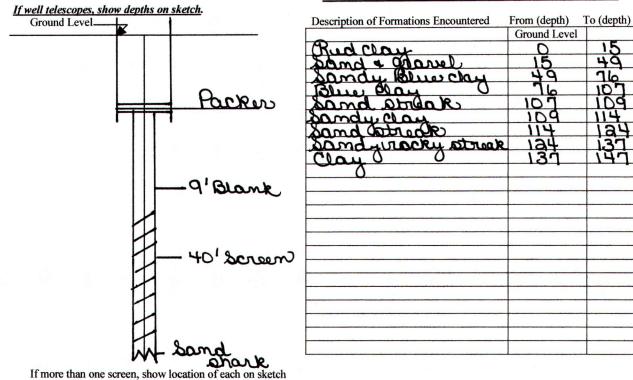

## The sketch below only required for water wells

## Description of formations encountered must be provided for all wells and boreholes, unless specifically exempted by regulations

| Sketch the property layout and include the following: 1) the well location; 2) any permanent structures on the aid in locating the well; 3) any roads, power lines, or other items that may aid in locating the prediction and a north arrow. | property that may operty and the well; |
|-----------------------------------------------------------------------------------------------------------------------------------------------------------------------------------------------------------------------------------------------|----------------------------------------|
| Barn well                                                                                                                                                                                                                                     |                                        |
| House                                                                                                                                                                                                                                         |                                        |
| Dyiva                                                                                                                                                                                                                                         |                                        |
| Tabernacle Rd                                                                                                                                                                                                                                 |                                        |
| Landowner Name: Charlie Coggins                                                                                                                                                                                                               |                                        |