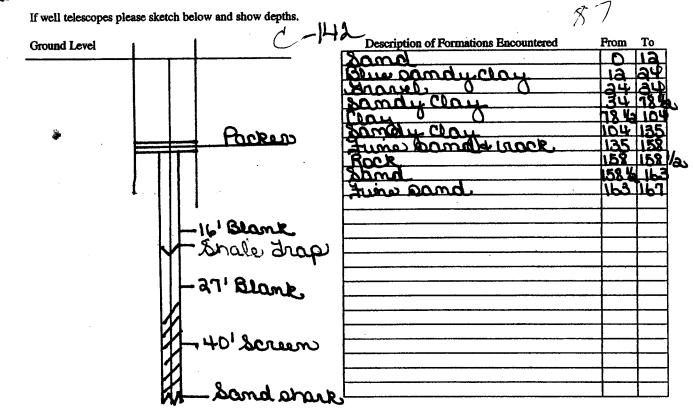

If more than one screen, show location of each on sketch

Signature of Water Well Contractor

Signature of water well Contrac