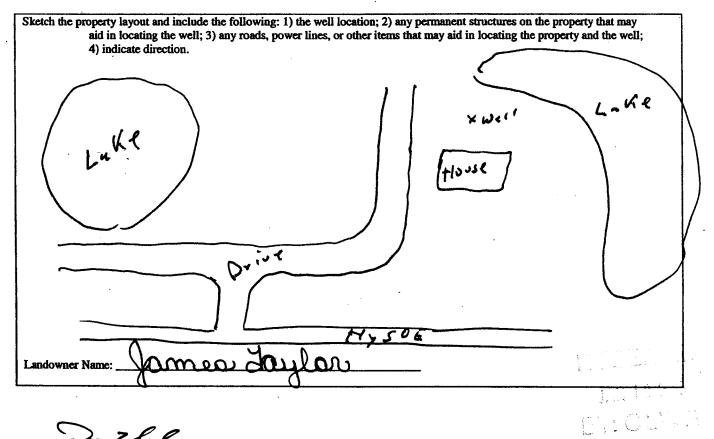

| art a never-received 4/13 State W                                                                     | S                                                                 |
|-------------------------------------------------------------------------------------------------------|-------------------------------------------------------------------|
| For Office Use Only:                                                                                  |                                                                   |
|                                                                                                       | arti                                                              |
| 1                                                                                                     | t of Environmental Quality Aquifer:                               |
|                                                                                                       | nd Water Resources<br>Box 10631 Well #:                           |
| Driller VIIII CULL IIII VVII                                                                          |                                                                   |
|                                                                                                       | IS 39289-0031  L. S. Elevation:    961-5210                       |
| (601)354                                                                                              | 4-6938 (fax) E-log #:                                             |
| large Prilling and Excavation                                                                         |                                                                   |
| State Law requires that this report be prepared by the 30 days of completion of drilling of the well. | ·                                                                 |
| Well Owner Information                                                                                | Well Location                                                     |
| Dwner Name James Laylor                                                                               | Latitude: <u>33 • 35 • 15 "</u> Longitude: <u>88 • 27 • 15 "</u>  |
| Mailing Address: P.O. Box 1934                                                                        | Method of Lat/Long (circle one): Conventional Survey,             |
| Columbre, 678                                                                                         | USGS quad, Hand-held GPS, Survey-grade GPS                        |
| 39705                                                                                                 | 5 4 14 Sec 18 Twn 175 Rng 18 W                                    |
| City State Zip Code                                                                                   | SE NE<br>Distance Direction Nearest Town                          |
| Telephone No. (662) 574 - 4298                                                                        | <u>A 4 Miles</u> N.W of <u>Columbrus</u>                          |
| Well I                                                                                                | Data                                                              |
| Purpose of Well (circle one Home Industrial Public Supply Irrigation Fish Culture Other:              |                                                                   |
| Date well drilling started: 12804 Date                                                                | well drilling completed: 12/15/04                                 |
| If flowing, method of flow regulation: Valve Other (d                                                 | escribe)                                                          |
| Static Water Level: feet above or below (circle one) h                                                | and surface Date measured: 12804                                  |
| Method of Measurement (circle one) steel tape electric tape                                           | air line other:                                                   |
| Hole depth: 167 Well depth: 167                                                                       | Well grouted to a depth offeet                                    |
| Type of grout (circle one): Cement Bentonite Mix                                                      |                                                                   |
| Casing length: <u>88</u> feet Casing diameter: <u>4"</u>                                              | _inches Type of casing:                                           |
| Screen length: <u>40</u> <sup>1</sup> feet Screen diameter: <u>a<sup>11</sup></u>                     | inches Type of screen: <u>PVC</u>                                 |
| Screen slot size: .013 inches Setting depth: From _                                                   | 127 feet to 167 feet                                              |
| Type of completion (circle all applicable): Gravel packed Under                                       | reamed Telescoped Open hole Natural Development                   |
| Other (describe):                                                                                     |                                                                   |
| Top of lap pipe or reduction in casing:                                                               | lescoped or more than one screen, describe on back of page        |
| Logs run (circle all applicable): No log run Electric Gamma Ray                                       | Density Sonic Neutron Other:                                      |
| Name of organization running log(s):                                                                  |                                                                   |
| I certify that the well was drilled, constructed, and completed in a                                  |                                                                   |
| Department of Environmental Quality and/or the Mississippi Dep                                        | artment of Health regulations and state laws.                     |
| Donald B. Clardy 0-4                                                                                  | 96 Calital                                                        |
| Print Name of Water Well Contractor and License No.                                                   | Signature of Water Well Contractor                                |
|                                                                                                       |                                                                   |
|                                                                                                       | ا اور به الاست. این معنی می<br>ایر معمد الاست.<br>ایر معمد الاست. |