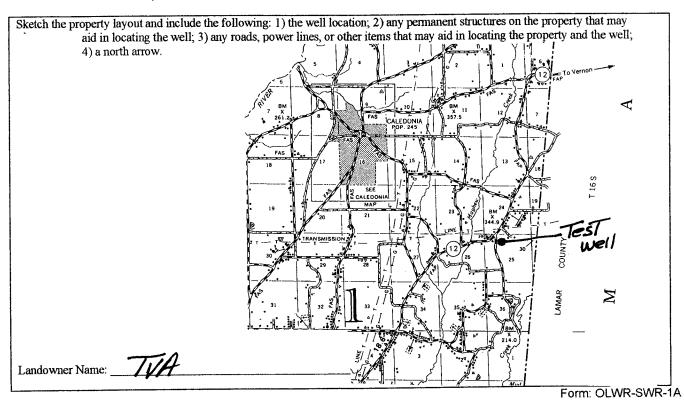

|                                                                                                                                           | State W                                         | ell Report                                    |                                 |  |  |
|-------------------------------------------------------------------------------------------------------------------------------------------|-------------------------------------------------|-----------------------------------------------|---------------------------------|--|--|
| County: Louves                                                                                                                            | Part 1 – Driller's Log                          |                                               | For Office Use Only:            |  |  |
| Permit #:                                                                                                                                 | Mississippi Department of Environmental Quality |                                               | Aquifer:                        |  |  |
|                                                                                                                                           | Office of Land and Water Resources              |                                               | Well #: B-386                   |  |  |
| Driller: DARKS + PARKS                                                                                                                    | P.O. Box 10631<br>Jackson, MS 39289-0631        |                                               |                                 |  |  |
| Date drilling completed:                                                                                                                  |                                                 | 961-5210                                      | L. S. Elevation:                |  |  |
|                                                                                                                                           | (601)354-6938 (fax)                             |                                               | E-log #:                        |  |  |
| State Law requires that this repor<br>Department at the above address<br>Information on Well C<br>(Landowner if borehole is not fo        | within 30 days of comp<br>Owner                 | oletion of drilling of the well<br>Well or Bo | or borehole.<br>rehole Location |  |  |
|                                                                                                                                           |                                                 | Latitude: 33°38', 45                          | " Longitude:88°16 '26"          |  |  |
| Owner Name Ken Nessee Valley Authorits  Method of Lat/Long (circle one): Conventional Survey,                                             |                                                 |                                               |                                 |  |  |
| Mailing Address: 1010 Reservation R                                                                                                       |                                                 | USGS awad Hand hold                           | CDS Sumary grade CDS            |  |  |
| MailsTop PSC-1A                                                                                                                           |                                                 | USGS quad, Hand-held GPS, Survey-grade GPS    |                                 |  |  |
| Muscle sho                                                                                                                                | 15 DIA 35661                                    | DE 14 NW 14 Sec AS                            | _Twn                            |  |  |
| Muscle Shoa<br>City Stat                                                                                                                  | e Zip Code                                      | Distance Direction  Miles 5 = 6               | Nearest Town                    |  |  |
| Telephone No. (256) 3/4 - 7                                                                                                               | 85/                                             | Miles _SE                                     | of CALODONIA                    |  |  |
| Well / Borehole Data  Date drilling started: 5/10/08 Date drilling completed: 6/10/08 Hole depth: 940 Hole diameter: 97/8                 |                                                 |                                               |                                 |  |  |
| Location of the source of any surface water used for drilling:  Method of dosing and volume of Chlorine used in dritting and development: |                                                 |                                               |                                 |  |  |
| Logs run (circle ali applicable): No log run Electric Gamma Ray Pensity Sonic Neutron Other:                                              |                                                 |                                               |                                 |  |  |
| Purpose of borehole (check one): Water Well Geotechnical/Geological Investigation Ground Source Heat Pump                                 |                                                 |                                               |                                 |  |  |
| Seismic SurveyOther (describe)                                                                                                            |                                                 |                                               |                                 |  |  |
| If drilling is not related                                                                                                                | to water well construction                      | , skip the remainder of this blo              | ck                              |  |  |
| Purpose of Well (check one): Home In                                                                                                      | dustrial Public Supply_                         | Irrigation Fish Culture _                     | Other: <b>[es]</b>              |  |  |
| If a flowing well, method of flow regulation: Valve Other (describe)                                                                      |                                                 |                                               |                                 |  |  |
| Static Water Level:feet above or below (circle one) land surface                                                                          |                                                 |                                               |                                 |  |  |
| Method of Measurement (circle one) steel tape electric tape air line other:                                                               |                                                 |                                               |                                 |  |  |
| Well depth: Well grouted to a depth offeet Type of grout (circle one): Neat Cement Bentonite Mix                                          |                                                 |                                               |                                 |  |  |
| Casing length:feet Casing diameter:inches Type of casing:                                                                                 |                                                 |                                               |                                 |  |  |