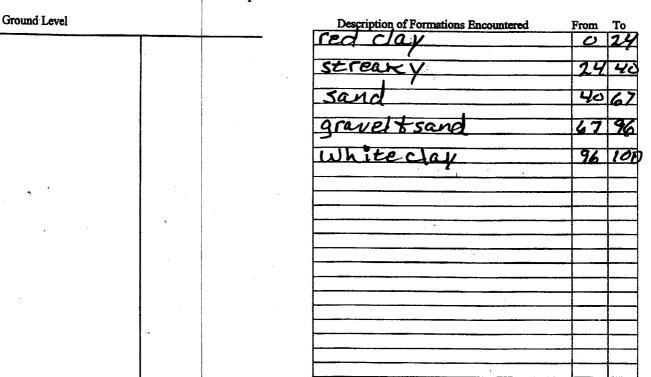

If well telescopes please sketch below and show depths.

If more than one screen, show location of each on sketch

Sketch the property layout and include the following: 1) the well location; 2) any permanent structures on the property that may aid in locating the well; 3) any roads, power lines, or other items that may aid in locating the property and the well; 4) indicate direction. 84 Hwy E. E Lincoln Dr. Bechel Temate Rel Mallaieu Dr. Nell weilmen Dr. ambert Rd. Landowner Name: Jason Mc Donald