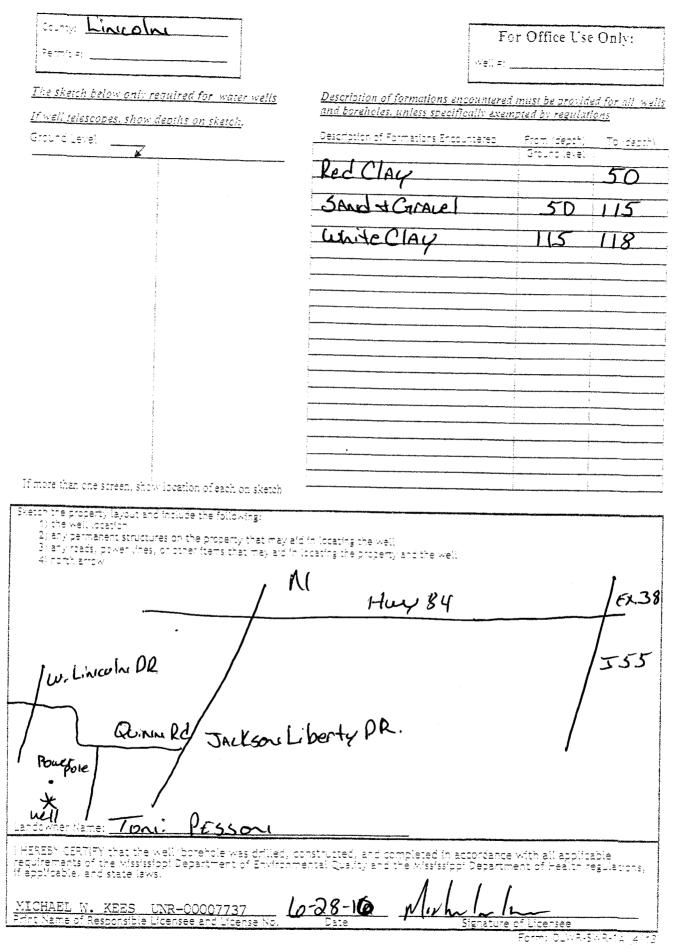

(601)360-0535 (fax)

| Department at the above dataress within 30 days of completion of artiting of the weat of borehole.                                                                            |    |
|-------------------------------------------------------------------------------------------------------------------------------------------------------------------------------|----|
| Well Owner Information $\eta^{\circ} 24^{\circ} 30^{\circ}$ Well or Borehole Location $\eta^{\circ} 34^{\circ} 24^{\circ}$<br>(Landowner if borehole is not for a water well) |    |
| (Landowner if borehole is not for a water well)<br>Owner Name: $\underline{Tonic} PFSSonic$ Latitude: <u>3P26, 507</u> Longitude: <u>9D<sup>2</sup>36, 402</u>                |    |
| Mailing Address:, Method of Lat/Long (check one): Conventional Survey,                                                                                                        |    |
| 276 FieldCrest DR. USGS quad_, Hand-held GPS_X, Survey-grade GPS_                                                                                                             |    |
| Thibodaux LA 70301 NW 1/4 SE 1/4, Sec 33 TON R 6E                                                                                                                             |    |
| City State Zip Code Miles W of Boose Chefto                                                                                                                                   |    |
| Telephone No. (985 870 0275 (Distance) (Direction) (Hearest Town)                                                                                                             |    |
| Well / Borehole Data                                                                                                                                                          |    |
| Date drilling started: 6-28-16Date drilling completed: 6-28-16Hole depth: 18_Hole diameter:                                                                                   |    |
| Location of the source of any surface water used for drilling:                                                                                                                |    |
| Method of dosing and volume of Chlorine used in drilling and development: <u>Mudpit + Chrauelpact</u>                                                                         |    |
| Logs run (circle all applicable: No log run Electric Gamma Ray Density Sonic Neutron Other:                                                                                   |    |
| Name of organization running log(s):                                                                                                                                          |    |
| Purpose of borehole (circle one): Water Well Geotechnical/Geological Investigation Ground Source Heat Pump                                                                    |    |
| Seismic Survey Other (describe)                                                                                                                                               |    |
| If drilling is not related to water well construction, skip the remainder of this block                                                                                       |    |
| Purpose of Well (circle all applicable) Home Industrial Public Supply Irrigation Fish Culture                                                                                 |    |
| Other (describe):                                                                                                                                                             |    |
| If a flowing well, method of flow regulation: Valve Other (describe)                                                                                                          |    |
| Static Water Level: $(0 - 28 - 16)$ feet [above or below] and surface Date measured: $(0 - 28 - 16)$                                                                          |    |
| Method of measurement (circle one): Steel tape Electric tape Air line Other (describe):                                                                                       |    |
| Well depth: 13_ Well grouted to a depth of: feet Type of grout (circle one): Neat Cement Bentonite Mix                                                                        |    |
| Casing length: 103_feet Casing diameter: 4inches Type of casing: PUL                                                                                                          |    |
| Screen length: 10_feet Screen diameter: 4inches Type of screen: AUL                                                                                                           |    |
| Screen slot size: <u>.010</u> inches Setting depth: From <u>103</u> feet to <u>113</u> feet                                                                                   |    |
| Type of completion (circle all applicable): Gravel packed Underreamed Open hole Natural Development                                                                           |    |
| Other (describe):                                                                                                                                                             | d  |
| Other (describe):<br>Top of lap pipe or reduction in casing:feet<br>If telescoped or more than one screen, describe on next pageJUL 20 2016                                   | -1 |
| If telescoped or more than one screen, describe on next page JUL 20 2016<br>Form: OLWR-SWR-1A (4/13)                                                                          |    |
| By OLWR                                                                                                                                                                       | }  |