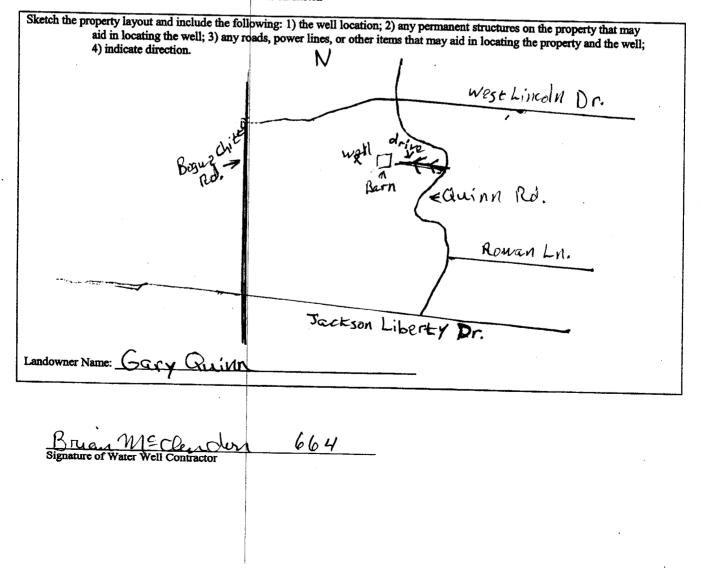

If more than one screen, show location of each on sketch

| STATE WELL REPORT                                                                                                                                                                                                     |                                                                                                                                                                                                                                                                                                                                                                                                                                                                                                                                                                                                                                                                                                                                                                                                                                                                                                                                                                                                                                                                                                                                                                                                                                                                                                                                                                                                                                                                                                                                                                                                                                                                                                                                                                                                                                                                                                                                                                                                                                                                                                                                |  |  |  |  |
|-----------------------------------------------------------------------------------------------------------------------------------------------------------------------------------------------------------------------|--------------------------------------------------------------------------------------------------------------------------------------------------------------------------------------------------------------------------------------------------------------------------------------------------------------------------------------------------------------------------------------------------------------------------------------------------------------------------------------------------------------------------------------------------------------------------------------------------------------------------------------------------------------------------------------------------------------------------------------------------------------------------------------------------------------------------------------------------------------------------------------------------------------------------------------------------------------------------------------------------------------------------------------------------------------------------------------------------------------------------------------------------------------------------------------------------------------------------------------------------------------------------------------------------------------------------------------------------------------------------------------------------------------------------------------------------------------------------------------------------------------------------------------------------------------------------------------------------------------------------------------------------------------------------------------------------------------------------------------------------------------------------------------------------------------------------------------------------------------------------------------------------------------------------------------------------------------------------------------------------------------------------------------------------------------------------------------------------------------------------------|--|--|--|--|
| County:  Lincoln    Permit #:                                                                                                                                                                                         | Part 2    For Office Use Only:      's Completion Report    Aquifer:      and Water Resources    Aquifer:      Box 10631    Well #:    K14C      1961-5210    Elevation:    Elevation:                                                                                                                                                                                                                                                                                                                                                                                                                                                                                                                                                                                                                                                                                                                                                                                                                                                                                                                                                                                                                                                                                                                                                                                                                                                                                                                                                                                                                                                                                                                                                                                                                                                                                                                                                                                                                                                                                                                                         |  |  |  |  |
| This report should be prepared by the pump installer in detail and filed with the Department within 30 days of the installation of pump.                                                                              |                                                                                                                                                                                                                                                                                                                                                                                                                                                                                                                                                                                                                                                                                                                                                                                                                                                                                                                                                                                                                                                                                                                                                                                                                                                                                                                                                                                                                                                                                                                                                                                                                                                                                                                                                                                                                                                                                                                                                                                                                                                                                                                                |  |  |  |  |
| Well Owner Information                                                                                                                                                                                                | Well Location                                                                                                                                                                                                                                                                                                                                                                                                                                                                                                                                                                                                                                                                                                                                                                                                                                                                                                                                                                                                                                                                                                                                                                                                                                                                                                                                                                                                                                                                                                                                                                                                                                                                                                                                                                                                                                                                                                                                                                                                                                                                                                                  |  |  |  |  |
| Owner Name: Gary Quin                                                                                                                                                                                                 | Latitude: <u>31°26 909</u> "Longitude: <u>90°36 747</u> "                                                                                                                                                                                                                                                                                                                                                                                                                                                                                                                                                                                                                                                                                                                                                                                                                                                                                                                                                                                                                                                                                                                                                                                                                                                                                                                                                                                                                                                                                                                                                                                                                                                                                                                                                                                                                                                                                                                                                                                                                                                                      |  |  |  |  |
| Mailing Address: 7116 W.T. Hall Rd                                                                                                                                                                                    | Method of Lat/Long (circle one): Conventional Survey,                                                                                                                                                                                                                                                                                                                                                                                                                                                                                                                                                                                                                                                                                                                                                                                                                                                                                                                                                                                                                                                                                                                                                                                                                                                                                                                                                                                                                                                                                                                                                                                                                                                                                                                                                                                                                                                                                                                                                                                                                                                                          |  |  |  |  |
| <u>Ethel La. 70730</u><br>City State Zip Code<br>Telephone No. (225) 405-3512                                                                                                                                         | USGS quad, $\underbrace{\operatorname{Eand-held GPS}}_{\text{Survey-grade GPS}}$ Survey-grade GPS<br>$\underbrace{\underline{SW}  \underline{NW}  \underline{NW}  \underline{Sec  33}}_{\text{Twn}  \underline{6N}  \operatorname{Rng}  \underline{6E}}_{\text{Distance}}$<br>Distance Direction Nearest Town<br>$\underbrace{\underline{9}  \underline{Miles}  \underline{W}  \underline{of}  \underline{BogWc  Ch},  \underline{H_6}}_{\text{Og}Wc  \underline{Ch},  \underline{H_6}}$                                                                                                                                                                                                                                                                                                                                                                                                                                                                                                                                                                                                                                                                                                                                                                                                                                                                                                                                                                                                                                                                                                                                                                                                                                                                                                                                                                                                                                                                                                                                                                                                                                       |  |  |  |  |
| Pump Type<br>Circle one                                                                                                                                                                                               | Power Type<br>Circle one                                                                                                                                                                                                                                                                                                                                                                                                                                                                                                                                                                                                                                                                                                                                                                                                                                                                                                                                                                                                                                                                                                                                                                                                                                                                                                                                                                                                                                                                                                                                                                                                                                                                                                                                                                                                                                                                                                                                                                                                                                                                                                       |  |  |  |  |
| Air Lift Jet Submersible                                                                                                                                                                                              | Diesel Engine Gasoline Engine Natural Gas                                                                                                                                                                                                                                                                                                                                                                                                                                                                                                                                                                                                                                                                                                                                                                                                                                                                                                                                                                                                                                                                                                                                                                                                                                                                                                                                                                                                                                                                                                                                                                                                                                                                                                                                                                                                                                                                                                                                                                                                                                                                                      |  |  |  |  |
| Bucket Piston Turbine                                                                                                                                                                                                 | Electric Motor Hand Tractor PTO                                                                                                                                                                                                                                                                                                                                                                                                                                                                                                                                                                                                                                                                                                                                                                                                                                                                                                                                                                                                                                                                                                                                                                                                                                                                                                                                                                                                                                                                                                                                                                                                                                                                                                                                                                                                                                                                                                                                                                                                                                                                                                |  |  |  |  |
| Centrifugal Rotary Flowing Well                                                                                                                                                                                       | Windmill Other (specify):                                                                                                                                                                                                                                                                                                                                                                                                                                                                                                                                                                                                                                                                                                                                                                                                                                                                                                                                                                                                                                                                                                                                                                                                                                                                                                                                                                                                                                                                                                                                                                                                                                                                                                                                                                                                                                                                                                                                                                                                                                                                                                      |  |  |  |  |
| Other (specify):                                                                                                                                                                                                      | Horse Power Rating of Motor:                                                                                                                                                                                                                                                                                                                                                                                                                                                                                                                                                                                                                                                                                                                                                                                                                                                                                                                                                                                                                                                                                                                                                                                                                                                                                                                                                                                                                                                                                                                                                                                                                                                                                                                                                                                                                                                                                                                                                                                                                                                                                                   |  |  |  |  |
| Date Pump Installed: <u>5/9/13</u>                                                                                                                                                                                    | Setting Depth: <u>90</u> feet                                                                                                                                                                                                                                                                                                                                                                                                                                                                                                                                                                                                                                                                                                                                                                                                                                                                                                                                                                                                                                                                                                                                                                                                                                                                                                                                                                                                                                                                                                                                                                                                                                                                                                                                                                                                                                                                                                                                                                                                                                                                                                  |  |  |  |  |
| Rated Pump Capacity: Gallons Per Minute                                                                                                                                                                               | Number of Stages:                                                                                                                                                                                                                                                                                                                                                                                                                                                                                                                                                                                                                                                                                                                                                                                                                                                                                                                                                                                                                                                                                                                                                                                                                                                                                                                                                                                                                                                                                                                                                                                                                                                                                                                                                                                                                                                                                                                                                                                                                                                                                                              |  |  |  |  |
| Pump Test Data                                                                                                                                                                                                        | Method of Measuring Water Level                                                                                                                                                                                                                                                                                                                                                                                                                                                                                                                                                                                                                                                                                                                                                                                                                                                                                                                                                                                                                                                                                                                                                                                                                                                                                                                                                                                                                                                                                                                                                                                                                                                                                                                                                                                                                                                                                                                                                                                                                                                                                                |  |  |  |  |
| Date Well Tested:5/9/13                                                                                                                                                                                               | Circle one<br>Air Line Electric Measuring Line Steel Tane                                                                                                                                                                                                                                                                                                                                                                                                                                                                                                                                                                                                                                                                                                                                                                                                                                                                                                                                                                                                                                                                                                                                                                                                                                                                                                                                                                                                                                                                                                                                                                                                                                                                                                                                                                                                                                                                                                                                                                                                                                                                      |  |  |  |  |
| Static Water Level (A): 59 Feet Below Land Surface                                                                                                                                                                    | Succession of the second secon |  |  |  |  |
| Pumping Water Level (B): <u>65</u> Feet Below Land Surface                                                                                                                                                            | Other (specify):                                                                                                                                                                                                                                                                                                                                                                                                                                                                                                                                                                                                                                                                                                                                                                                                                                                                                                                                                                                                                                                                                                                                                                                                                                                                                                                                                                                                                                                                                                                                                                                                                                                                                                                                                                                                                                                                                                                                                                                                                                                                                                               |  |  |  |  |
| Drawdown [(B) - (A)]:Feet Below Land Surface                                                                                                                                                                          | For flowing well, measured shut in head:feet                                                                                                                                                                                                                                                                                                                                                                                                                                                                                                                                                                                                                                                                                                                                                                                                                                                                                                                                                                                                                                                                                                                                                                                                                                                                                                                                                                                                                                                                                                                                                                                                                                                                                                                                                                                                                                                                                                                                                                                                                                                                                   |  |  |  |  |
| Test Pumping Rate: 13 Gallons Per Minute                                                                                                                                                                              | Well yielded GPM with a drawdown of                                                                                                                                                                                                                                                                                                                                                                                                                                                                                                                                                                                                                                                                                                                                                                                                                                                                                                                                                                                                                                                                                                                                                                                                                                                                                                                                                                                                                                                                                                                                                                                                                                                                                                                                                                                                                                                                                                                                                                                                                                                                                            |  |  |  |  |
| Duration of Pump Test (minimum 4 hours): hours                                                                                                                                                                        | 7_feet after4 hours of pumping                                                                                                                                                                                                                                                                                                                                                                                                                                                                                                                                                                                                                                                                                                                                                                                                                                                                                                                                                                                                                                                                                                                                                                                                                                                                                                                                                                                                                                                                                                                                                                                                                                                                                                                                                                                                                                                                                                                                                                                                                                                                                                 |  |  |  |  |
| I HEREBY CERTIFY that the above statements are true to the best of my knowledge.<br>WILLIAM L. HARDIN, V, UNR-00000802<br>Print Name of Pump Installer and License No. (if applicable)<br>Signature of Pump Installer |                                                                                                                                                                                                                                                                                                                                                                                                                                                                                                                                                                                                                                                                                                                                                                                                                                                                                                                                                                                                                                                                                                                                                                                                                                                                                                                                                                                                                                                                                                                                                                                                                                                                                                                                                                                                                                                                                                                                                                                                                                                                                                                                |  |  |  |  |