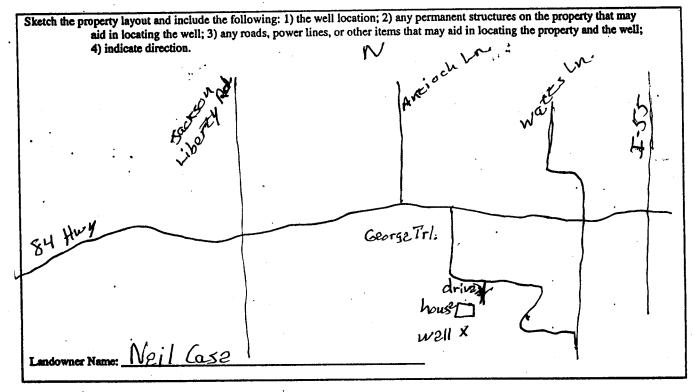

| Śtate W                                                                                                                                                                                                                                                                                                                                                                                                                                                                                                                                                                                                                                                                                                                                                                                                                                                                                                                                                                                                                                                                                                                                                                                                                                                                                                                                                                                                                                                                                                                                                                                                                                                                                                                                                                                                                                                                            | ell Report                                                         |                                         |  |
|------------------------------------------------------------------------------------------------------------------------------------------------------------------------------------------------------------------------------------------------------------------------------------------------------------------------------------------------------------------------------------------------------------------------------------------------------------------------------------------------------------------------------------------------------------------------------------------------------------------------------------------------------------------------------------------------------------------------------------------------------------------------------------------------------------------------------------------------------------------------------------------------------------------------------------------------------------------------------------------------------------------------------------------------------------------------------------------------------------------------------------------------------------------------------------------------------------------------------------------------------------------------------------------------------------------------------------------------------------------------------------------------------------------------------------------------------------------------------------------------------------------------------------------------------------------------------------------------------------------------------------------------------------------------------------------------------------------------------------------------------------------------------------------------------------------------------------------------------------------------------------|--------------------------------------------------------------------|-----------------------------------------|--|
|                                                                                                                                                                                                                                                                                                                                                                                                                                                                                                                                                                                                                                                                                                                                                                                                                                                                                                                                                                                                                                                                                                                                                                                                                                                                                                                                                                                                                                                                                                                                                                                                                                                                                                                                                                                                                                                                                    | art 1                                                              | For Office Use Only:                    |  |
| County: <u>C) ///////////////////////////////////</u>                                                                                                                                                                                                                                                                                                                                                                                                                                                                                                                                                                                                                                                                                                                                                                                                                                                                                                                                                                                                                                                                                                                                                                                                                                                                                                                                                                                                                                                                                                                                                                                                                                                                                                                                                                                                                              | t of Environmental Quality                                         | Aquifer:                                |  |
| Permit #: Office of Land a                                                                                                                                                                                                                                                                                                                                                                                                                                                                                                                                                                                                                                                                                                                                                                                                                                                                                                                                                                                                                                                                                                                                                                                                                                                                                                                                                                                                                                                                                                                                                                                                                                                                                                                                                                                                                                                         | nd Water Resources                                                 | Well #:K133                             |  |
|                                                                                                                                                                                                                                                                                                                                                                                                                                                                                                                                                                                                                                                                                                                                                                                                                                                                                                                                                                                                                                                                                                                                                                                                                                                                                                                                                                                                                                                                                                                                                                                                                                                                                                                                                                                                                                                                                    | lox 10631<br>(S 39289-0631                                         | L. S. Elevation:                        |  |
| SUPPLY, INC. Jackson, M.<br>Date drilling completed: <u>12-6-12</u> (601)                                                                                                                                                                                                                                                                                                                                                                                                                                                                                                                                                                                                                                                                                                                                                                                                                                                                                                                                                                                                                                                                                                                                                                                                                                                                                                                                                                                                                                                                                                                                                                                                                                                                                                                                                                                                          | 961-5210                                                           | L. S. Elévation:                        |  |
| A state of the second sec | 4-6938 (fax)                                                       | B-log #:                                |  |
|                                                                                                                                                                                                                                                                                                                                                                                                                                                                                                                                                                                                                                                                                                                                                                                                                                                                                                                                                                                                                                                                                                                                                                                                                                                                                                                                                                                                                                                                                                                                                                                                                                                                                                                                                                                                                                                                                    | dellar in datail and filed u                                       | with the Department within              |  |
| State Law requires that this report be prepared by the 30 days of completion of drilling of the well.                                                                                                                                                                                                                                                                                                                                                                                                                                                                                                                                                                                                                                                                                                                                                                                                                                                                                                                                                                                                                                                                                                                                                                                                                                                                                                                                                                                                                                                                                                                                                                                                                                                                                                                                                                              | armer m actan and med v                                            |                                         |  |
| Well Owner Information                                                                                                                                                                                                                                                                                                                                                                                                                                                                                                                                                                                                                                                                                                                                                                                                                                                                                                                                                                                                                                                                                                                                                                                                                                                                                                                                                                                                                                                                                                                                                                                                                                                                                                                                                                                                                                                             | Wel                                                                | ll Location                             |  |
| Owner Name_Neil Case                                                                                                                                                                                                                                                                                                                                                                                                                                                                                                                                                                                                                                                                                                                                                                                                                                                                                                                                                                                                                                                                                                                                                                                                                                                                                                                                                                                                                                                                                                                                                                                                                                                                                                                                                                                                                                                               | Latitude: <u>31 • 31-'215</u>                                      | -" Longitude: <u>90°32.'987</u> "<br>59 |  |
| Mailing Address: 1211 George Tr.                                                                                                                                                                                                                                                                                                                                                                                                                                                                                                                                                                                                                                                                                                                                                                                                                                                                                                                                                                                                                                                                                                                                                                                                                                                                                                                                                                                                                                                                                                                                                                                                                                                                                                                                                                                                                                                   | Method of Lat/Long (circle o                                       |                                         |  |
|                                                                                                                                                                                                                                                                                                                                                                                                                                                                                                                                                                                                                                                                                                                                                                                                                                                                                                                                                                                                                                                                                                                                                                                                                                                                                                                                                                                                                                                                                                                                                                                                                                                                                                                                                                                                                                                                                    | USGS quad, Hand-hel                                                | d GPS, Survey-grade GPS                 |  |
| Braskhauen, Ms. 39601<br>City State Zip Code                                                                                                                                                                                                                                                                                                                                                                                                                                                                                                                                                                                                                                                                                                                                                                                                                                                                                                                                                                                                                                                                                                                                                                                                                                                                                                                                                                                                                                                                                                                                                                                                                                                                                                                                                                                                                                       | SE 4 NE 4 Sec_                                                     | Twn 6 Ar Rng 6 E                        |  |
| Telephone No. $(\cancel{GOL})$ $32^{\circ}$ - $180^{\circ}2$ .                                                                                                                                                                                                                                                                                                                                                                                                                                                                                                                                                                                                                                                                                                                                                                                                                                                                                                                                                                                                                                                                                                                                                                                                                                                                                                                                                                                                                                                                                                                                                                                                                                                                                                                                                                                                                     | Distance Direction $\underline{-7}^{-}$ Miles $\underline{-5}^{-}$ | Nearest Town<br>of <u>Brockhaven</u>    |  |
| Well                                                                                                                                                                                                                                                                                                                                                                                                                                                                                                                                                                                                                                                                                                                                                                                                                                                                                                                                                                                                                                                                                                                                                                                                                                                                                                                                                                                                                                                                                                                                                                                                                                                                                                                                                                                                                                                                               | Data                                                               |                                         |  |
| Purpose of Well (circle one) Home Industrial Public Supply                                                                                                                                                                                                                                                                                                                                                                                                                                                                                                                                                                                                                                                                                                                                                                                                                                                                                                                                                                                                                                                                                                                                                                                                                                                                                                                                                                                                                                                                                                                                                                                                                                                                                                                                                                                                                         | Irrigation Fish Culture                                            |                                         |  |
| Date well drilling started: $12-6-12$ Date                                                                                                                                                                                                                                                                                                                                                                                                                                                                                                                                                                                                                                                                                                                                                                                                                                                                                                                                                                                                                                                                                                                                                                                                                                                                                                                                                                                                                                                                                                                                                                                                                                                                                                                                                                                                                                         |                                                                    | 2-6-12                                  |  |
| If flowing, method of flow regulation: Valve Other (                                                                                                                                                                                                                                                                                                                                                                                                                                                                                                                                                                                                                                                                                                                                                                                                                                                                                                                                                                                                                                                                                                                                                                                                                                                                                                                                                                                                                                                                                                                                                                                                                                                                                                                                                                                                                               | describe)                                                          |                                         |  |
| Static Water Level: feet above or below (circle one)                                                                                                                                                                                                                                                                                                                                                                                                                                                                                                                                                                                                                                                                                                                                                                                                                                                                                                                                                                                                                                                                                                                                                                                                                                                                                                                                                                                                                                                                                                                                                                                                                                                                                                                                                                                                                               | land surface Date measured                                         | 12-6-12                                 |  |
| Method of Measurement (circle one) steel tape electric tap                                                                                                                                                                                                                                                                                                                                                                                                                                                                                                                                                                                                                                                                                                                                                                                                                                                                                                                                                                                                                                                                                                                                                                                                                                                                                                                                                                                                                                                                                                                                                                                                                                                                                                                                                                                                                         |                                                                    |                                         |  |
| Hole depth: <u>182</u> Well depth: <u>177</u>                                                                                                                                                                                                                                                                                                                                                                                                                                                                                                                                                                                                                                                                                                                                                                                                                                                                                                                                                                                                                                                                                                                                                                                                                                                                                                                                                                                                                                                                                                                                                                                                                                                                                                                                                                                                                                      | _ Well grouted to a depth of                                       |                                         |  |
| -Type of grout (circle one): Cement Bentonite Mix                                                                                                                                                                                                                                                                                                                                                                                                                                                                                                                                                                                                                                                                                                                                                                                                                                                                                                                                                                                                                                                                                                                                                                                                                                                                                                                                                                                                                                                                                                                                                                                                                                                                                                                                                                                                                                  |                                                                    |                                         |  |
| Casing length: <u>167</u> feet Casing diameter: <u>4</u>                                                                                                                                                                                                                                                                                                                                                                                                                                                                                                                                                                                                                                                                                                                                                                                                                                                                                                                                                                                                                                                                                                                                                                                                                                                                                                                                                                                                                                                                                                                                                                                                                                                                                                                                                                                                                           |                                                                    |                                         |  |
| Screen length: 10 feet Screen diameter:                                                                                                                                                                                                                                                                                                                                                                                                                                                                                                                                                                                                                                                                                                                                                                                                                                                                                                                                                                                                                                                                                                                                                                                                                                                                                                                                                                                                                                                                                                                                                                                                                                                                                                                                                                                                                                            | inches Type of screen:                                             |                                         |  |
| Screen slot size: <u>,010</u> inches Setting depth: From                                                                                                                                                                                                                                                                                                                                                                                                                                                                                                                                                                                                                                                                                                                                                                                                                                                                                                                                                                                                                                                                                                                                                                                                                                                                                                                                                                                                                                                                                                                                                                                                                                                                                                                                                                                                                           | feet to                                                            | foot                                    |  |
| Type of completion (circle all applicable): Gravel packed Under                                                                                                                                                                                                                                                                                                                                                                                                                                                                                                                                                                                                                                                                                                                                                                                                                                                                                                                                                                                                                                                                                                                                                                                                                                                                                                                                                                                                                                                                                                                                                                                                                                                                                                                                                                                                                    | erreamed Telescoped Op                                             | en hole Natural Development             |  |
| Other (describe):                                                                                                                                                                                                                                                                                                                                                                                                                                                                                                                                                                                                                                                                                                                                                                                                                                                                                                                                                                                                                                                                                                                                                                                                                                                                                                                                                                                                                                                                                                                                                                                                                                                                                                                                                                                                                                                                  | ······                                                             |                                         |  |
| Top of lap pipe or reduction in casing:feet. If                                                                                                                                                                                                                                                                                                                                                                                                                                                                                                                                                                                                                                                                                                                                                                                                                                                                                                                                                                                                                                                                                                                                                                                                                                                                                                                                                                                                                                                                                                                                                                                                                                                                                                                                                                                                                                    | telescoped or more than one s                                      | creen, describe on back of page         |  |
| Logs run (circle all applicable): No log run Electric Gamma Ra                                                                                                                                                                                                                                                                                                                                                                                                                                                                                                                                                                                                                                                                                                                                                                                                                                                                                                                                                                                                                                                                                                                                                                                                                                                                                                                                                                                                                                                                                                                                                                                                                                                                                                                                                                                                                     | y Density Sonic Neutron                                            | Other:                                  |  |
| Name of organization running log(s):                                                                                                                                                                                                                                                                                                                                                                                                                                                                                                                                                                                                                                                                                                                                                                                                                                                                                                                                                                                                                                                                                                                                                                                                                                                                                                                                                                                                                                                                                                                                                                                                                                                                                                                                                                                                                                               |                                                                    | to me and in case of the Mitchedrami    |  |
| I certify that the well was drilled, constructed, and completed in                                                                                                                                                                                                                                                                                                                                                                                                                                                                                                                                                                                                                                                                                                                                                                                                                                                                                                                                                                                                                                                                                                                                                                                                                                                                                                                                                                                                                                                                                                                                                                                                                                                                                                                                                                                                                 |                                                                    |                                         |  |
| Department of Environmental Quality and/or the Mississippi De                                                                                                                                                                                                                                                                                                                                                                                                                                                                                                                                                                                                                                                                                                                                                                                                                                                                                                                                                                                                                                                                                                                                                                                                                                                                                                                                                                                                                                                                                                                                                                                                                                                                                                                                                                                                                      | epartment of Health regulatio                                      | ns and state laws.                      |  |
| GRENN WATER WELL & SUPPLY, INC.                                                                                                                                                                                                                                                                                                                                                                                                                                                                                                                                                                                                                                                                                                                                                                                                                                                                                                                                                                                                                                                                                                                                                                                                                                                                                                                                                                                                                                                                                                                                                                                                                                                                                                                                                                                                                                                    | R. +                                                               | Mglendon                                |  |
| Brian McClendon, lic. no. 0-664                                                                                                                                                                                                                                                                                                                                                                                                                                                                                                                                                                                                                                                                                                                                                                                                                                                                                                                                                                                                                                                                                                                                                                                                                                                                                                                                                                                                                                                                                                                                                                                                                                                                                                                                                                                                                                                    |                                                                    |                                         |  |
| Print Name of Water Well Contractor and License No.                                                                                                                                                                                                                                                                                                                                                                                                                                                                                                                                                                                                                                                                                                                                                                                                                                                                                                                                                                                                                                                                                                                                                                                                                                                                                                                                                                                                                                                                                                                                                                                                                                                                                                                                                                                                                                | Signature                                                          | of Water Well Contractor                |  |
|                                                                                                                                                                                                                                                                                                                                                                                                                                                                                                                                                                                                                                                                                                                                                                                                                                                                                                                                                                                                                                                                                                                                                                                                                                                                                                                                                                                                                                                                                                                                                                                                                                                                                                                                                                                                                                                                                    | -                                                                  | . RECENT                                |  |
|                                                                                                                                                                                                                                                                                                                                                                                                                                                                                                                                                                                                                                                                                                                                                                                                                                                                                                                                                                                                                                                                                                                                                                                                                                                                                                                                                                                                                                                                                                                                                                                                                                                                                                                                                                                                                                                                                    |                                                                    | JAN 0 · 3 2013                          |  |
|                                                                                                                                                                                                                                                                                                                                                                                                                                                                                                                                                                                                                                                                                                                                                                                                                                                                                                                                                                                                                                                                                                                                                                                                                                                                                                                                                                                                                                                                                                                                                                                                                                                                                                                                                                                                                                                                                    | •                                                                  | UMIN 0 0 2010                           |  |
|                                                                                                                                                                                                                                                                                                                                                                                                                                                                                                                                                                                                                                                                                                                                                                                                                                                                                                                                                                                                                                                                                                                                                                                                                                                                                                                                                                                                                                                                                                                                                                                                                                                                                                                                                                                                                                                                                    |                                                                    | A A A A A A A A A A A A A A A A A A A   |  |