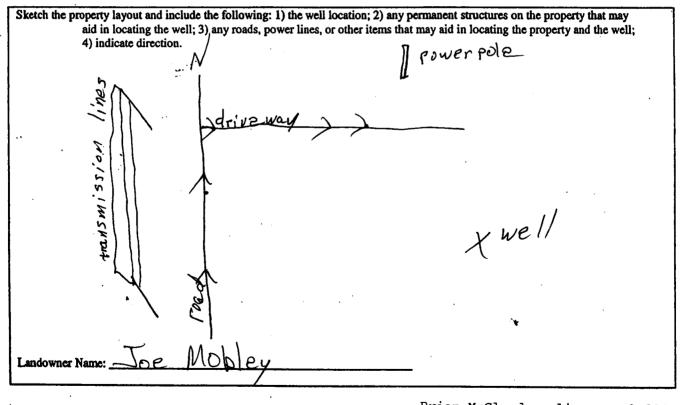

If more than one screen, show location of each on sketch

Signature of Water Well Contractor

Brian McClendon, lic. no. 0-664 GRENN WATER WELL & SUPPLY, INC.

> RECEIVED NOV 2 2 2004 BY: OLWR

| STATE WELL REPORT                                                                                                                                                                                                                                                                                                 |                                                                                                                                                                                                                                                            |  |  |  |
|-------------------------------------------------------------------------------------------------------------------------------------------------------------------------------------------------------------------------------------------------------------------------------------------------------------------|------------------------------------------------------------------------------------------------------------------------------------------------------------------------------------------------------------------------------------------------------------|--|--|--|
| Permit #: Mississippi Depa<br>Office of I<br>Driller: <u>Brian McClendon</u><br>Date completed: 10/28/04                                                                                                                                                                                                          | Part 2<br>aller's Completion Report<br>urtment of Environmental Quality<br>Land and Water Resources<br>P.O. Box 10631<br>son, MS 39289-0631<br>(601)961-5210<br>01)354-6938 (fax)<br>For Office Use Only:<br>Aquifer:<br>Well #: <u>H-95</u><br>Elevation: |  |  |  |
| This report should be prepared by the pump installer in detail and filed with the Department within 30 days of the installation of pump.                                                                                                                                                                          |                                                                                                                                                                                                                                                            |  |  |  |
| Well Owner Information                                                                                                                                                                                                                                                                                            | Well Location                                                                                                                                                                                                                                              |  |  |  |
| Owner Name: Joe Nobley                                                                                                                                                                                                                                                                                            | Latitude: 31° 34,618 Longitude: 90° 25,218                                                                                                                                                                                                                 |  |  |  |
| Mailing Address: 520 Bamboo Trl                                                                                                                                                                                                                                                                                   | Method of Lat/Long (circle one): Conventional Survey,                                                                                                                                                                                                      |  |  |  |
| ·                                                                                                                                                                                                                                                                                                                 | USGS quad, (Hand-held GPS; Survey-grade GPS                                                                                                                                                                                                                |  |  |  |
| Boyre Chiltoms 39624<br>City State Zip Code                                                                                                                                                                                                                                                                       | <u>SE 14 NE 14 Sec 17 Twn 7N Rng 8E</u>                                                                                                                                                                                                                    |  |  |  |
| · · · · · ·                                                                                                                                                                                                                                                                                                       | Distance Direction Nearest Town                                                                                                                                                                                                                            |  |  |  |
| Telephone No. (661) 757 - 9592                                                                                                                                                                                                                                                                                    | .5 Miles _ E of Brookhaven                                                                                                                                                                                                                                 |  |  |  |
| Ритр Туре                                                                                                                                                                                                                                                                                                         | Power Type                                                                                                                                                                                                                                                 |  |  |  |
| Circle one                                                                                                                                                                                                                                                                                                        | Circle one                                                                                                                                                                                                                                                 |  |  |  |
| Air Lift Jet Submersible                                                                                                                                                                                                                                                                                          | Diesel Engine Gasoline Engine Natural Gas                                                                                                                                                                                                                  |  |  |  |
| Bucket Piston Turbine                                                                                                                                                                                                                                                                                             | Electric Motor Hand Tractor PTO                                                                                                                                                                                                                            |  |  |  |
| Centrifugal Rotary: Flowing Well                                                                                                                                                                                                                                                                                  | Windmill Other (specify):                                                                                                                                                                                                                                  |  |  |  |
| Other (specify):                                                                                                                                                                                                                                                                                                  | Horse Power Rating of Motor:                                                                                                                                                                                                                               |  |  |  |
| Date Pump Installed: 10/22/04                                                                                                                                                                                                                                                                                     | Setting Depth:feet                                                                                                                                                                                                                                         |  |  |  |
| Rated Pump Capacity: Gallons Per Minut                                                                                                                                                                                                                                                                            | e Number of Stages:9                                                                                                                                                                                                                                       |  |  |  |
| Pump Test Data                                                                                                                                                                                                                                                                                                    | Method of Measuring Water Level                                                                                                                                                                                                                            |  |  |  |
| Date Well Tested: 10/28/04                                                                                                                                                                                                                                                                                        | Circle one                                                                                                                                                                                                                                                 |  |  |  |
| Static Water Level (A):Feet Below Land Surfac                                                                                                                                                                                                                                                                     | e Air Line Electric Measuring Line Steel Tape                                                                                                                                                                                                              |  |  |  |
| Pumping Water Level (B):Feet Below Land Surface                                                                                                                                                                                                                                                                   |                                                                                                                                                                                                                                                            |  |  |  |
| Drawdown [(B) - (A)]:Feet Below Land Surfac                                                                                                                                                                                                                                                                       | •                                                                                                                                                                                                                                                          |  |  |  |
| Test Pumping Rate: 15 Gallons Per Minute                                                                                                                                                                                                                                                                          | e ~ Well yielded GPM with a drawdown of                                                                                                                                                                                                                    |  |  |  |
| Duration of Pump Test (minimum 4 hours): hours                                                                                                                                                                                                                                                                    | feet after hours of pumping                                                                                                                                                                                                                                |  |  |  |
|                                                                                                                                                                                                                                                                                                                   |                                                                                                                                                                                                                                                            |  |  |  |
| I HEREBY CERTIFY that the above statements are true to the best of my knowledge.         GRENN WATER WELL & SUPPLY, INC.         William Hardin, lic. no. 0-717P         William Hardin, lic. no. 0-717P         Print Name of Pump Installer and License No. (if applicable)         Signature of Pump Installer |                                                                                                                                                                                                                                                            |  |  |  |