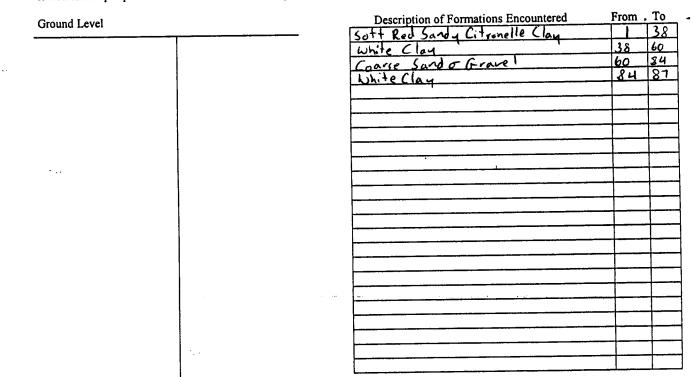

| State W                                                                                                    | ell Report                           | <b></b>                                      |
|------------------------------------------------------------------------------------------------------------|--------------------------------------|----------------------------------------------|
|                                                                                                            | art 1                                | For Office Use Only:<br>Aquifer: <u>6529</u> |
| Mississippi Departmen                                                                                      | t of Environmental Quality           |                                              |
| CRENN WATTER WELL & P.O. E                                                                                 | nd Water Resources<br>30x 10631      | Well #:                                      |
| Jackson, M                                                                                                 | IS 39289-0631                        | L. S. Elevation:                             |
| Date drilling completed: 1/20/10 (601)<br>(601)35                                                          | 961-5210<br>4-6938 (fax)             | E-log #:                                     |
|                                                                                                            |                                      |                                              |
| State Law requires that this report be prepared by the 30 days of completion of drilling of the well.      | •                                    |                                              |
| Well Owner Information                                                                                     |                                      | Il Location                                  |
| Owner Name Benji Rushing                                                                                   | Latitude: 31 • 31 • 57               | 1" Longitude: <u>90 • 31 ' 025</u> "         |
| Mailing Address: 1715 Hurricane Lake Dr                                                                    | Method of Lat/Long (circle o         |                                              |
|                                                                                                            | USGS quad, Hand-held                 | 1 GPS, Survey-grade GPS                      |
| Brookhaven MS 39601<br>City State Zip Code                                                                 | <u>SE 4 SE 4 Sec 37</u>              | 2                                            |
| Telephone No. (601) 757 - 8379                                                                             | Distance Direction<br><u>3</u> Miles | of Brockhaven                                |
| Well                                                                                                       | Data                                 |                                              |
| Purpose of Well (circle one) Home Industrial Public Supply Irrigation Fish Culture Other:                  |                                      |                                              |
| Date well drilling started: 1/21/10 Date well drilling completed: 1/22/10                                  |                                      |                                              |
| If flowing, method of flow regulation: Valve Other (or                                                     |                                      |                                              |
| Static Water Level: feet above or below (circle one)                                                       | land surface Date measured           | 1/22/10                                      |
| Method of Measurement (circle one) steel tape electric tape air line other:                                |                                      |                                              |
| Hole depth: <u>87</u> Well depth: <u>84</u>                                                                | Well grouted to a depth of           | 12_feet                                      |
| Type of grout (circle one): Cement Bentonite Mix                                                           |                                      |                                              |
| Casing length: <u>64</u> feet Casing diameter: <u>4</u> inches Type of casing: <u>PVC</u>                  |                                      |                                              |
| Screen length: 20 feet Screen diameter: 4 inches Type of screen: Slotted PVC                               |                                      |                                              |
| Screen slot size: . O 10 inches Setting depth: From <u>64</u> feet to <u>84</u> feet                       |                                      |                                              |
| Type of completion (circle all applicable): Gravel packed Unde                                             | erreamed Telescoped Ope              | n hole Natural Development                   |
| Other (describe):                                                                                          |                                      |                                              |
| Top of lap pipe or reduction in casing:feet. If t                                                          | elescoped or more than one sc        | reen, describe on back of page               |
| Logs run (circle all applicable): No log run Electric Gamma Ray                                            | y Density Sonic Neutron              | Other:                                       |
| Name of organization running log(s):<br>I certify that the well was drilled, constructed, and completed in | accordance with all applicabl        | le requirements of the Mississippi           |
| Department of Environmental Quality and/or the Mississippi Do<br>GRENN WATER WELL & SUPPLY, INC.           |                                      |                                              |
| WILLIAM L. HARDIN, LIC. NO. 0-802                                                                          | willio                               | n Loe Hartin (Char)                          |
| Print Name of Water Well Contractor and License No.                                                        | Signature of                         |                                              |
|                                                                                                            |                                      | 13 C Carrier Carrier C. C. Carrier Street    |
|                                                                                                            |                                      | FEB 1 7 2010                                 |
|                                                                                                            |                                      | BY: OLWP                                     |