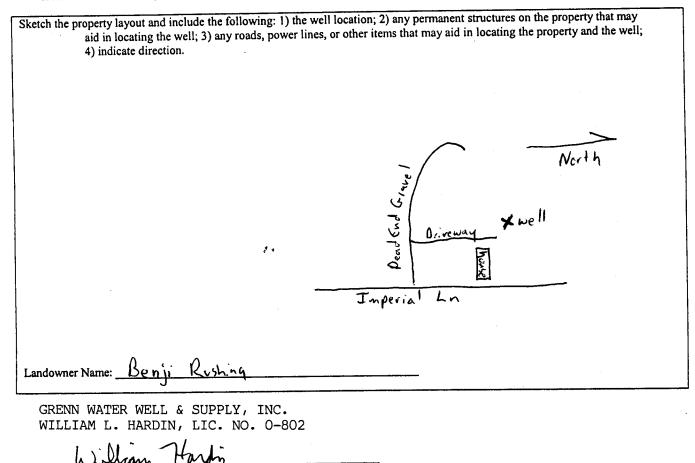

| State W                                                                                                    | ell Report                           | <b></b>                                      |
|------------------------------------------------------------------------------------------------------------|--------------------------------------|----------------------------------------------|
|                                                                                                            | art 1                                | For Office Use Only:<br>Aquifer: <u>6529</u> |
| Mississippi Departmen                                                                                      | t of Environmental Quality           |                                              |
| CRENN WATTER WELL & P.O. E                                                                                 | nd Water Resources<br>30x 10631      | Well #:                                      |
| Jackson, M                                                                                                 | IS 39289-0631                        | L. S. Elevation:                             |
| Date drilling completed: 1/20/10 (601)<br>(601)35                                                          | 961-5210<br>4-6938 (fax)             | E-log #:                                     |
|                                                                                                            |                                      |                                              |
| State Law requires that this report be prepared by the 30 days of completion of drilling of the well.      | •                                    |                                              |
| Well Owner Information                                                                                     |                                      | Il Location                                  |
| Owner Name Benji Rushing                                                                                   | Latitude: 31 • 31 • 57               | 1" Longitude: <u>90 • 31 ' 025</u> "         |
| Mailing Address: 1715 Hurricane Lake Dr                                                                    | Method of Lat/Long (circle o         |                                              |
|                                                                                                            | USGS quad, Hand-held                 | 1 GPS, Survey-grade GPS                      |
| Brookhaven MS 39601<br>City State Zip Code                                                                 | <u>SE 4 SE 4 Sec 37</u>              | 2                                            |
| Telephone No. (601) 757 - 8379                                                                             | Distance Direction<br><u>3</u> Miles | of Brockhaven                                |
| Well                                                                                                       | Data                                 |                                              |
| Purpose of Well (circle one) Home Industrial Public Supply Irrigation Fish Culture Other:                  |                                      |                                              |
| Date well drilling started: 1/21/10 Date well drilling completed: 1/22/10                                  |                                      |                                              |
| If flowing, method of flow regulation: Valve Other (or                                                     |                                      |                                              |
| Static Water Level: feet above or below (circle one)                                                       | land surface Date measured           | 1/22/10                                      |
| Method of Measurement (circle one) steel tape electric tape air line other:                                |                                      |                                              |
| Hole depth: <u>87</u> Well depth: <u>84</u>                                                                | Well grouted to a depth of           | 12_feet                                      |
| Type of grout (circle one): Cement Bentonite Mix                                                           |                                      |                                              |
| Casing length: <u>64</u> feet Casing diameter: <u>4</u> inches Type of casing: <u>PVC</u>                  |                                      |                                              |
| Screen length: 20 feet Screen diameter: 4 inches Type of screen: Slotted PVC                               |                                      |                                              |
| Screen slot size: . O 10 inches Setting depth: From <u>64</u> feet to <u>84</u> feet                       |                                      |                                              |
| Type of completion (circle all applicable): Gravel packed Unde                                             | erreamed Telescoped Ope              | n hole Natural Development                   |
| Other (describe):                                                                                          |                                      |                                              |
| Top of lap pipe or reduction in casing:feet. If t                                                          | elescoped or more than one sc        | reen, describe on back of page               |
| Logs run (circle all applicable): No log run Electric Gamma Ray                                            | y Density Sonic Neutron              | Other:                                       |
| Name of organization running log(s):<br>I certify that the well was drilled, constructed, and completed in | accordance with all applicabl        | le requirements of the Mississippi           |
| Department of Environmental Quality and/or the Mississippi Do<br>GRENN WATER WELL & SUPPLY, INC.           |                                      |                                              |
| WILLIAM L. HARDIN, LIC. NO. 0-802                                                                          | willio                               | n Loe Hartin (Char)                          |
| Print Name of Water Well Contractor and License No.                                                        | Signature of                         |                                              |
|                                                                                                            |                                      | 13 C Carrier Carrier C. C. Carrier Street    |
|                                                                                                            |                                      | FEB 1 7 2010                                 |
|                                                                                                            |                                      | BY: OLWP                                     |

.

**\* \*** c

If well telescopes please sketch below and show depths.

If more than one screen, show location of each on sketch

Signature of Water Well Contractor

| County: <u>Lincoln</u><br>Permit #: <u>Permit #:</u> <u>Pump Installer</u><br>Mississippi Departme<br>Office of Land<br>P.O.<br>Jackson,<br>Date completed: <u>1</u> /27/100<br>(60                                                                                                                                   | For Office Use Only:    Part 2    "'s Completion Report    ent of Environmental Quality    and Water Resources    Box 10631    MS 39289-0631    1)961-5210    54-6938 (fax) |
|-----------------------------------------------------------------------------------------------------------------------------------------------------------------------------------------------------------------------------------------------------------------------------------------------------------------------|-----------------------------------------------------------------------------------------------------------------------------------------------------------------------------|
| This report should be prepared by the pump installer in definition of pump.<br>Well Owner Information<br>Owner Name: <u>Benj: Rushing</u><br>Mailing Address: <u>1715 Hurricane Lake D</u>                                                                                                                            | Latitude: 31 36565 N/Longitude: 90 30 921                                                                                                                                   |
| Brook haven MS 39601<br>City State Zip Code<br>Telephone No. (601) 89 757-8379                                                                                                                                                                                                                                        | USGS quad Hand-held GPS Survey-grade GPS<br><u>SE 4 SE 4 Sec 32 Twn 7N Rng 7E</u><br>Distance Direction Nearest Town<br><u>3 Miles W of Broothquen</u>                      |
| Pump Type<br>Circle one    Air Lift  Jet    Bucket  Piston    Bucket  Piston    Centrifugal  Rotary    Flowing Well    Other (specify):    Date Pump Installed:    1/23    Ido    Gallons Per Minute                                                                                                                  | Power Type<br>Circle one    Diesel Engine  Gasoline Engine  Natural Gas    Electric Motor  Hand  Tractor PTO    Windmill  Other (specify):                                  |
| Pump Test Data    Date Well Tested: $1/23/100$ Static Water Level (A): $40$ Feet Below Land Surface    Pumping Water Level (B): $43$ Feet Below Land Surface    Drawdown [(B) – (A)]: $3$ Feet Below Land Surface    Test Pumping Rate: $13$ Gallons Per Minute    Duration of Pump Test (minimum 4 hours): $4$ hours | Method of Measuring Water Level<br>Circle one    Air Line  Electric Measuring Line  Steel Tape    Other (specify):                                                          |
| I HEREBY CERTIFY that the above statements are true to the best<br>GRENN WATER WELL & SUPPLY, INC.<br>WILLIAM L. HARDIN, LIC. NO. 0-802<br>Print Name of Pump Installer and License No. (if applicable)                                                                                                               | of my knowledge.<br><u>William Lee Hardn</u> ((haz)<br>Signature of Pump Installer<br><b>RECE</b>                                                                           |