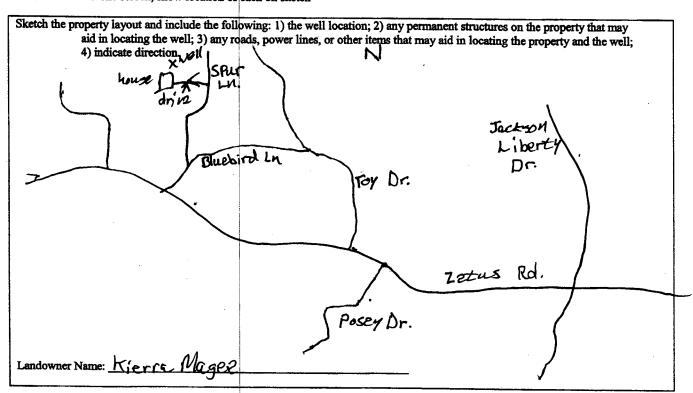

|                                                                                                                                                                         | State W                                                  | ell Report                      |                           |  |  |
|-------------------------------------------------------------------------------------------------------------------------------------------------------------------------|----------------------------------------------------------|---------------------------------|---------------------------|--|--|
| county: Lincoln                                                                                                                                                         | Part 1                                                   |                                 | For Office Use Only:      |  |  |
| M                                                                                                                                                                       |                                                          | of Environmental Quality        | Aquifer:                  |  |  |
| Permit #: GRENN WATER WELL &                                                                                                                                            | l e                                                      | nd Water Resources<br>ox 10631  | Well #:                   |  |  |
| Driller: SUPPLY, INC.                                                                                                                                                   |                                                          | S 39289-0631                    | L. S. Elevation:          |  |  |
| Date drilling completed: 4-24-13                                                                                                                                        | , ,                                                      | 961-5210                        | T1-#                      |  |  |
|                                                                                                                                                                         | (601)334                                                 | 1-6938 (fax)                    | E-log #:                  |  |  |
| State Law requires that this report<br>30 days of completion of drilling of                                                                                             |                                                          | driller in detail and filed w   | ith the Department within |  |  |
| Well Owner Information                                                                                                                                                  |                                                          | Well                            | Location                  |  |  |
| Owner Name Kierra Magee                                                                                                                                                 |                                                          |                                 | " Longitude: 90° 37: 075" |  |  |
| Mailing Address: 1515 Spur L                                                                                                                                            | n                                                        | Method of Lat/Long (circle or   | ne): Conventional Survey, |  |  |
|                                                                                                                                                                         |                                                          |                                 | GP9, Survey-grade GPS     |  |  |
| Brookhaven, Ms. City State                                                                                                                                              | Brookhaven, Ms. 39601 NE% SE % Sec 8 City State Zip Code |                                 |                           |  |  |
| Telephone No. (601) 532-0611  Distance Direction Nearest Town  9 Miles N W of Brook a Ven                                                                               |                                                          |                                 |                           |  |  |
|                                                                                                                                                                         | Well I                                                   | Data                            |                           |  |  |
| Purpose of Well (circle one) Home Indust                                                                                                                                | trial Public Supply                                      | Irrigation Fish Culture         | Other:                    |  |  |
| Date well drilling started: 4-24-1                                                                                                                                      | Date v                                                   | vell drilling completed: 4      | -24-13                    |  |  |
| If flowing, method of flow regulation: Valve Other (describe)                                                                                                           |                                                          |                                 |                           |  |  |
| Static Water Level: 78 feet above of below (circle one) land surface Date measured: 4-24-13                                                                             |                                                          |                                 |                           |  |  |
| Method of Measurement (circle one) steel tape electric tape air line other:                                                                                             |                                                          |                                 |                           |  |  |
| Hole depth: 103 Well depth                                                                                                                                              | . 100                                                    | Well grouted to a depth of _    | 1 Ofeet                   |  |  |
| Type of grout (circle one): Cement                                                                                                                                      | Bentonite Mix                                            |                                 |                           |  |  |
| Casing length: 80 feet Casing                                                                                                                                           | diameter: 4                                              | inches Type of casing:          | PVC                       |  |  |
| Screen length: 20 feet Screen                                                                                                                                           | diameter: 4                                              | inches Type of screen:          | PK                        |  |  |
| Screen slot size:inches                                                                                                                                                 | Setting depth: From_                                     | 80 feet to 10                   | <u>feet</u>               |  |  |
| Type of completion (circle all applicable): Cravel packed Underreamed Telescoped Open hole Natural Development                                                          |                                                          |                                 |                           |  |  |
|                                                                                                                                                                         | Other (describe):                                        |                                 |                           |  |  |
| Top of lap pipe or reduction in casing:feet. If telescoped or more than one screen, describe on back of page                                                            |                                                          |                                 |                           |  |  |
| Logs run (circle all applicable): No log run Electric Gamma Ray Density Sonic Neutron Other:                                                                            |                                                          |                                 |                           |  |  |
| Name of organization running log(s):  I certify that the well was drilled, constructed, and completed in accordance with all applicable requirements of the Mississippi |                                                          |                                 |                           |  |  |
| Department of Environmental Quality and/or the Mississippi Department of Health regulations and state laws.                                                             |                                                          |                                 |                           |  |  |
| GRENN WATER WELL & SUPPLY,                                                                                                                                              |                                                          | harement of ticality leaning in | is and state laws.        |  |  |
| · ·                                                                                                                                                                     | 0000664                                                  | Bruan 1                         | 1 Clend Stormer           |  |  |
| Print Name of Water Well Contractor and Li                                                                                                                              | cense No.                                                | Signature of                    | f Water Well Contractor   |  |  |