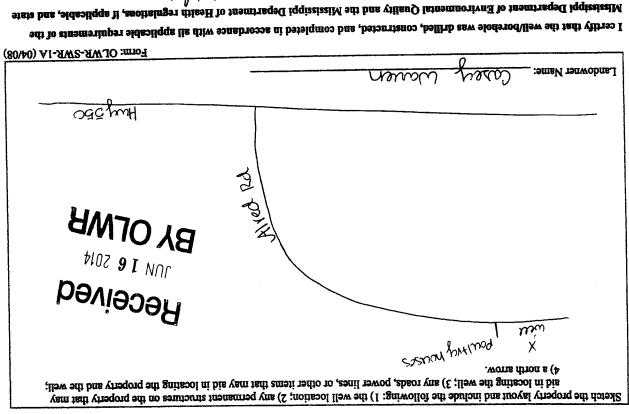

# Description of formations encountered must be provided for ail wells and boreholes, unless specifically exempted by regulations

|                                       | If more than one screen, show location of each on sketch |                               |
|---------------------------------------|----------------------------------------------------------|-------------------------------|
|                                       |                                                          |                               |
|                                       |                                                          |                               |
|                                       |                                                          |                               |
|                                       |                                                          |                               |
|                                       |                                                          |                               |
|                                       |                                                          |                               |
|                                       |                                                          |                               |
|                                       |                                                          |                               |
|                                       |                                                          |                               |
|                                       |                                                          |                               |
|                                       |                                                          |                               |
|                                       | •                                                        |                               |
|                                       |                                                          |                               |
|                                       |                                                          |                               |
|                                       |                                                          |                               |
|                                       |                                                          |                               |
| purs issum)                           |                                                          |                               |
|                                       |                                                          |                               |
| purs                                  |                                                          |                               |
| Seval Charle                          |                                                          |                               |
|                                       | ·                                                        |                               |
| Description of Formations Encountered |                                                          | Ground Level                  |
|                                       | મુટ <u>અપ્ર સ્કૂલ</u> ાલું                               | If well telescopes, show dept |
| wells and boreholes, unless specifica |                                                          |                               |