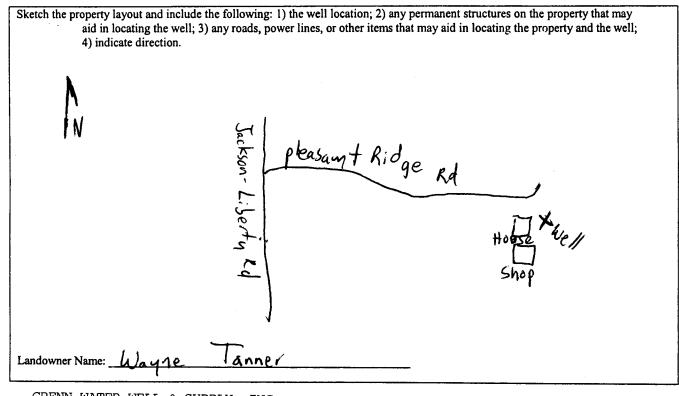

| County: <u>Liacoln</u><br>Permit #: <u>Mississippi Depart</u><br>Office of La<br>Driller: <u>GRENN WATER WELL &amp;</u><br><u>SUPPLY, INC</u><br>Date drilling completed: <u>5/12/10</u>                                                                                                                                                                                                                                                                                                                                                                                                                                                                                                                                                                                                                                                                                                                                                                                                        |                                     | For Office Use Only:         Aquifer:       89         Well #:                                            |  |  |
|-------------------------------------------------------------------------------------------------------------------------------------------------------------------------------------------------------------------------------------------------------------------------------------------------------------------------------------------------------------------------------------------------------------------------------------------------------------------------------------------------------------------------------------------------------------------------------------------------------------------------------------------------------------------------------------------------------------------------------------------------------------------------------------------------------------------------------------------------------------------------------------------------------------------------------------------------------------------------------------------------|-------------------------------------|-----------------------------------------------------------------------------------------------------------|--|--|
| Owner Name Wayne Tanner                                                                                                                                                                                                                                                                                                                                                                                                                                                                                                                                                                                                                                                                                                                                                                                                                                                                                                                                                                         | Latitude: 31 . 40 . 48              | Longitude: <u>91) • 33 · 489</u> "                                                                        |  |  |
| Mailing Address: 1943 Pleasant Ridge Rd                                                                                                                                                                                                                                                                                                                                                                                                                                                                                                                                                                                                                                                                                                                                                                                                                                                                                                                                                         | d d                                 |                                                                                                           |  |  |
|                                                                                                                                                                                                                                                                                                                                                                                                                                                                                                                                                                                                                                                                                                                                                                                                                                                                                                                                                                                                 | USGS quad, Hand-held                | USGS quad, Hand-held GPS, Survey-grade GPS                                                                |  |  |
| Wesson MS 39191<br>City State Zip Code                                                                                                                                                                                                                                                                                                                                                                                                                                                                                                                                                                                                                                                                                                                                                                                                                                                                                                                                                          | NW 1/4 SE 1/4 Sec 12.               | Twn <u>&amp;N</u> Rng <u>6E</u>                                                                           |  |  |
| Telephone No. (60) 833 - 1742                                                                                                                                                                                                                                                                                                                                                                                                                                                                                                                                                                                                                                                                                                                                                                                                                                                                                                                                                                   | Distance Direction                  | Nearest Town<br>of Loyd Star                                                                              |  |  |
|                                                                                                                                                                                                                                                                                                                                                                                                                                                                                                                                                                                                                                                                                                                                                                                                                                                                                                                                                                                                 | Well Data                           |                                                                                                           |  |  |
| Purpose of Well (circle one Home Industrial Public Sup<br>Date well drilling started: $5/12/10$ If<br>flowing, method of flow regulation: Valve Ot<br>Static Water Level: $5.7$ feet above or below (circle<br>Method of Measurement (circle one) steel tape electric<br>Hole depth: $8.5$ Well depth: $80$<br>Type of grout (circle one): Cement Bentonite (<br>Casing length: $60$ feet Casing diameter: $4$<br>Screen length: $20$ feet Screen diameter: $4$<br>Screen slot size: $010$ inches Setting depth: F<br>Type of completion (circle all applicable): Gravel packed                                                                                                                                                                                                                                                                                                                                                                                                                 | Date well drilling completed:       | $\frac{\frac{1210}{51210}}{10}$ $\frac{10}{\text{feet}}$ $\frac{10}{\text{fvc}}$ $\frac{10}{\text{feet}}$ |  |  |
| Other (describe):                                                                                                                                                                                                                                                                                                                                                                                                                                                                                                                                                                                                                                                                                                                                                                                                                                                                                                                                                                               |                                     |                                                                                                           |  |  |
| . op of op ppp of the second | . If telescoped or more than one se |                                                                                                           |  |  |
| Logs run (circle all applicable) No log run Electric Gamm                                                                                                                                                                                                                                                                                                                                                                                                                                                                                                                                                                                                                                                                                                                                                                                                                                                                                                                                       | a Ray Density Sonic Neutron         | Other:                                                                                                    |  |  |
| Name of organization running log(s):                                                                                                                                                                                                                                                                                                                                                                                                                                                                                                                                                                                                                                                                                                                                                                                                                                                                                                                                                            |                                     | le meninemente of the Missioniani                                                                         |  |  |
| I certify that the well was drilled, constructed, and complet<br>Department of Environmental Quality and/or the Mississip<br>GRENN WATER WELL & SUPPLY, INC.<br>WILLIAM L. HARDIN, LIC. NO. 0-802                                                                                                                                                                                                                                                                                                                                                                                                                                                                                                                                                                                                                                                                                                                                                                                               | pi Department of Health regulation  | 1                                                                                                         |  |  |
| Print Name of Water Well Contractor and License No.                                                                                                                                                                                                                                                                                                                                                                                                                                                                                                                                                                                                                                                                                                                                                                                                                                                                                                                                             | Signature                           |                                                                                                           |  |  |
|                                                                                                                                                                                                                                                                                                                                                                                                                                                                                                                                                                                                                                                                                                                                                                                                                                                                                                                                                                                                 |                                     | JUN 9 7 2010                                                                                              |  |  |