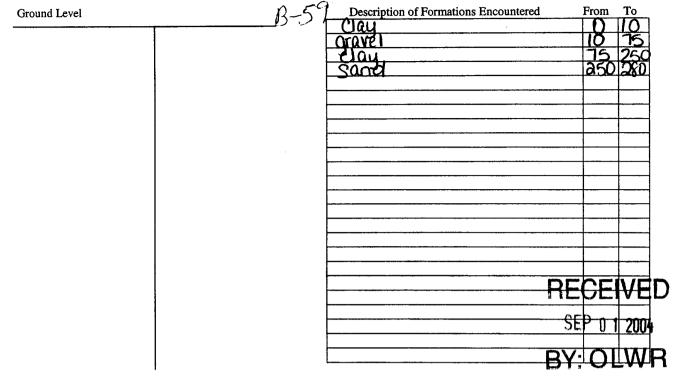

| County: LINCOIN<br>Permit #: 0-60<br>Driller: Raybon Drilling<br>Date drilling completed: 8/13/04<br>Provide drilling completed: 8 | nd Water Resources<br>Sox 10631 W<br>IS 39289-0631 L.<br>961-5210 | For Office Use Only:    quifer: |  |  |
|------------------------------------------------------------------------------------------------------------------------------------------------------------------------------------------------------------------------------------------------------------------------------------------------------------------------------------------------------------------------------------------------------------------------------------------------------------------------------------------------------------------------------------------------------------------------------------------------------------------------------------------------------------------------------------------------------------------------------------------------------------------------------------------------------------------------------------------------------------------------------------------------------------------------------------------------------------------------------------------------------------------------------------------------------------------------------------------------------------------------------------------------------------------------------------------------------------------------------------------------------------------------------------------------------------------------------------------------------------------------------------------------------------------------------------------------------------------------------------------------------------------------------------------------------------------------------------------------------------------------------------------------------------------------------------------------------------------------------------------------------------------------------------------------------------------------------------------------------------------------------------------------------------------------------------------------------------------------------------------------------------------------------------------------------------------------------------------------------------------------------------------------------------------------------------------------------------------------------------------------|-------------------------------------------------------------------|---------------------------------|--|--|
| State Law requires that this report be prepared by the 30 days of completion of drilling of the well.                                                                                                                                                                                                                                                                                                                                                                                                                                                                                                                                                                                                                                                                                                                                                                                                                                                                                                                                                                                                                                                                                                                                                                                                                                                                                                                                                                                                                                                                                                                                                                                                                                                                                                                                                                                                                                                                                                                                                                                                                                                                                                                                          | driller in detail and filed with                                  | the Department within           |  |  |
| Well Owner Information                                                                                                                                                                                                                                                                                                                                                                                                                                                                                                                                                                                                                                                                                                                                                                                                                                                                                                                                                                                                                                                                                                                                                                                                                                                                                                                                                                                                                                                                                                                                                                                                                                                                                                                                                                                                                                                                                                                                                                                                                                                                                                                                                                                                                         | Well Location                                                     |                                 |  |  |
| Owner Name Kawles Livestock<br>Mailing Address: P.O. BOX 3220                                                                                                                                                                                                                                                                                                                                                                                                                                                                                                                                                                                                                                                                                                                                                                                                                                                                                                                                                                                                                                                                                                                                                                                                                                                                                                                                                                                                                                                                                                                                                                                                                                                                                                                                                                                                                                                                                                                                                                                                                                                                                                                                                                                  | Latitude:°' L                                                     | _ongitude:''                    |  |  |
| Mailing Address: F. O. DUX. DOCK. Method of Lat/Long (circle one): Conventional Survey,                                                                                                                                                                                                                                                                                                                                                                                                                                                                                                                                                                                                                                                                                                                                                                                                                                                                                                                                                                                                                                                                                                                                                                                                                                                                                                                                                                                                                                                                                                                                                                                                                                                                                                                                                                                                                                                                                                                                                                                                                                                                                                                                                        |                                                                   |                                 |  |  |
| USGS quad, Hand-held GPS, Survey-grade GPS                                                                                                                                                                                                                                                                                                                                                                                                                                                                                                                                                                                                                                                                                                                                                                                                                                                                                                                                                                                                                                                                                                                                                                                                                                                                                                                                                                                                                                                                                                                                                                                                                                                                                                                                                                                                                                                                                                                                                                                                                                                                                                                                                                                                     |                                                                   |                                 |  |  |
| City State Zip Code 7220                                                                                                                                                                                                                                                                                                                                                                                                                                                                                                                                                                                                                                                                                                                                                                                                                                                                                                                                                                                                                                                                                                                                                                                                                                                                                                                                                                                                                                                                                                                                                                                                                                                                                                                                                                                                                                                                                                                                                                                                                                                                                                                                                                                                                       | 1414 Sec <b>30</b>                                                |                                 |  |  |
| Telephone No. (01) 833-0077                                                                                                                                                                                                                                                                                                                                                                                                                                                                                                                                                                                                                                                                                                                                                                                                                                                                                                                                                                                                                                                                                                                                                                                                                                                                                                                                                                                                                                                                                                                                                                                                                                                                                                                                                                                                                                                                                                                                                                                                                                                                                                                                                                                                                    | Distance Direction<br>314 Miles of                                | Loyd Star                       |  |  |
| Well Data                                                                                                                                                                                                                                                                                                                                                                                                                                                                                                                                                                                                                                                                                                                                                                                                                                                                                                                                                                                                                                                                                                                                                                                                                                                                                                                                                                                                                                                                                                                                                                                                                                                                                                                                                                                                                                                                                                                                                                                                                                                                                                                                                                                                                                      |                                                                   |                                 |  |  |
| Purpose of Well (circle one) Home Industrial Public Supply Irrigation Fish Culture Other: UVESTOCK<br>Date well drilling started: 81204 Date well drilling completed: 81304 RECEIVED                                                                                                                                                                                                                                                                                                                                                                                                                                                                                                                                                                                                                                                                                                                                                                                                                                                                                                                                                                                                                                                                                                                                                                                                                                                                                                                                                                                                                                                                                                                                                                                                                                                                                                                                                                                                                                                                                                                                                                                                                                                           |                                                                   |                                 |  |  |
| If flowing, method of flow regulation: Valve Other (describe) Size 0 2004                                                                                                                                                                                                                                                                                                                                                                                                                                                                                                                                                                                                                                                                                                                                                                                                                                                                                                                                                                                                                                                                                                                                                                                                                                                                                                                                                                                                                                                                                                                                                                                                                                                                                                                                                                                                                                                                                                                                                                                                                                                                                                                                                                      |                                                                   |                                 |  |  |
| Static Water Level: 148 feet above or below (circle one) land surface Date measured: 81304 BY: OLWR                                                                                                                                                                                                                                                                                                                                                                                                                                                                                                                                                                                                                                                                                                                                                                                                                                                                                                                                                                                                                                                                                                                                                                                                                                                                                                                                                                                                                                                                                                                                                                                                                                                                                                                                                                                                                                                                                                                                                                                                                                                                                                                                            |                                                                   |                                 |  |  |
| Method of Measurement (circle one) steel tape electric tape air line other:                                                                                                                                                                                                                                                                                                                                                                                                                                                                                                                                                                                                                                                                                                                                                                                                                                                                                                                                                                                                                                                                                                                                                                                                                                                                                                                                                                                                                                                                                                                                                                                                                                                                                                                                                                                                                                                                                                                                                                                                                                                                                                                                                                    |                                                                   |                                 |  |  |
| Hole depth: Well depth: Well grouted to a depth of feet<br>Type of grout (circle one): Cement Bentonite Mix                                                                                                                                                                                                                                                                                                                                                                                                                                                                                                                                                                                                                                                                                                                                                                                                                                                                                                                                                                                                                                                                                                                                                                                                                                                                                                                                                                                                                                                                                                                                                                                                                                                                                                                                                                                                                                                                                                                                                                                                                                                                                                                                    |                                                                   |                                 |  |  |
| Casing length: 260 feet Casing diameter: 4 inches Type of casing: PVC                                                                                                                                                                                                                                                                                                                                                                                                                                                                                                                                                                                                                                                                                                                                                                                                                                                                                                                                                                                                                                                                                                                                                                                                                                                                                                                                                                                                                                                                                                                                                                                                                                                                                                                                                                                                                                                                                                                                                                                                                                                                                                                                                                          |                                                                   |                                 |  |  |
| Screen length: <u>20</u> feet Screen diameter: <u>4</u> inches Type of screen: <u>PVC</u>                                                                                                                                                                                                                                                                                                                                                                                                                                                                                                                                                                                                                                                                                                                                                                                                                                                                                                                                                                                                                                                                                                                                                                                                                                                                                                                                                                                                                                                                                                                                                                                                                                                                                                                                                                                                                                                                                                                                                                                                                                                                                                                                                      |                                                                   |                                 |  |  |
| Screen slot size: <u>•010</u> inches Setting depth: From <u>200</u> feet to <u>280</u> feet                                                                                                                                                                                                                                                                                                                                                                                                                                                                                                                                                                                                                                                                                                                                                                                                                                                                                                                                                                                                                                                                                                                                                                                                                                                                                                                                                                                                                                                                                                                                                                                                                                                                                                                                                                                                                                                                                                                                                                                                                                                                                                                                                    |                                                                   |                                 |  |  |
| Type of completion (circle all applicable): Gravel packed Underreamed Telescoped Open hole Natural Development                                                                                                                                                                                                                                                                                                                                                                                                                                                                                                                                                                                                                                                                                                                                                                                                                                                                                                                                                                                                                                                                                                                                                                                                                                                                                                                                                                                                                                                                                                                                                                                                                                                                                                                                                                                                                                                                                                                                                                                                                                                                                                                                 |                                                                   |                                 |  |  |
| Other (describe):                                                                                                                                                                                                                                                                                                                                                                                                                                                                                                                                                                                                                                                                                                                                                                                                                                                                                                                                                                                                                                                                                                                                                                                                                                                                                                                                                                                                                                                                                                                                                                                                                                                                                                                                                                                                                                                                                                                                                                                                                                                                                                                                                                                                                              |                                                                   |                                 |  |  |
| Top of lap pipe or reduction in casing:feet. If telescoped or more than one screen, describe on back of page                                                                                                                                                                                                                                                                                                                                                                                                                                                                                                                                                                                                                                                                                                                                                                                                                                                                                                                                                                                                                                                                                                                                                                                                                                                                                                                                                                                                                                                                                                                                                                                                                                                                                                                                                                                                                                                                                                                                                                                                                                                                                                                                   |                                                                   |                                 |  |  |
| Logs run (circle all applicable) No log run Electric Gamma Ray Density Sonic Neutron Other:                                                                                                                                                                                                                                                                                                                                                                                                                                                                                                                                                                                                                                                                                                                                                                                                                                                                                                                                                                                                                                                                                                                                                                                                                                                                                                                                                                                                                                                                                                                                                                                                                                                                                                                                                                                                                                                                                                                                                                                                                                                                                                                                                    |                                                                   |                                 |  |  |
| Name of organization running log(s):                                                                                                                                                                                                                                                                                                                                                                                                                                                                                                                                                                                                                                                                                                                                                                                                                                                                                                                                                                                                                                                                                                                                                                                                                                                                                                                                                                                                                                                                                                                                                                                                                                                                                                                                                                                                                                                                                                                                                                                                                                                                                                                                                                                                           |                                                                   |                                 |  |  |
| I certify that the well was drilled, constructed, and completed in accordance with all applicable requirements of the Mississippi                                                                                                                                                                                                                                                                                                                                                                                                                                                                                                                                                                                                                                                                                                                                                                                                                                                                                                                                                                                                                                                                                                                                                                                                                                                                                                                                                                                                                                                                                                                                                                                                                                                                                                                                                                                                                                                                                                                                                                                                                                                                                                              |                                                                   |                                 |  |  |
| Department of Environmental Quality and/or the Mississippi Department of Health regulations and state laws.                                                                                                                                                                                                                                                                                                                                                                                                                                                                                                                                                                                                                                                                                                                                                                                                                                                                                                                                                                                                                                                                                                                                                                                                                                                                                                                                                                                                                                                                                                                                                                                                                                                                                                                                                                                                                                                                                                                                                                                                                                                                                                                                    |                                                                   |                                 |  |  |
| Rayborn Drilling 0-60 5 2                                                                                                                                                                                                                                                                                                                                                                                                                                                                                                                                                                                                                                                                                                                                                                                                                                                                                                                                                                                                                                                                                                                                                                                                                                                                                                                                                                                                                                                                                                                                                                                                                                                                                                                                                                                                                                                                                                                                                                                                                                                                                                                                                                                                                      |                                                                   |                                 |  |  |
| Print Name of Water Well Contractor and License No. Signature of Water Well Contractor                                                                                                                                                                                                                                                                                                                                                                                                                                                                                                                                                                                                                                                                                                                                                                                                                                                                                                                                                                                                                                                                                                                                                                                                                                                                                                                                                                                                                                                                                                                                                                                                                                                                                                                                                                                                                                                                                                                                                                                                                                                                                                                                                         |                                                                   |                                 |  |  |