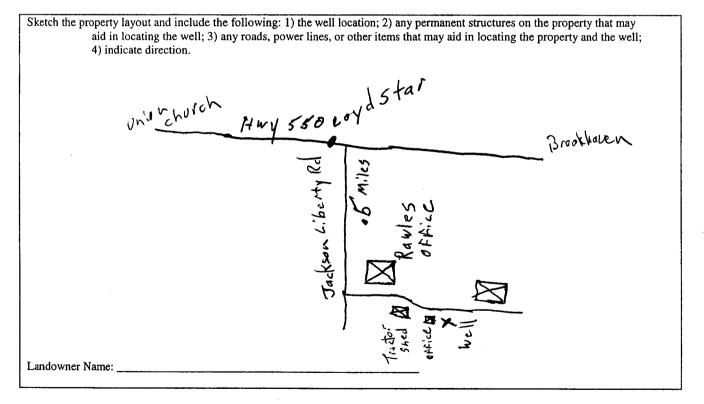

| County: LINCOIN<br>Permit #: 0-60<br>Driller: Raybon Drilling<br>Date drilling completed: 8/13/04<br>Provide drilling completed: 8 | nd Water Resources<br>Sox 10631 W<br>IS 39289-0631 L.<br>961-5210 | For Office Use Only:    quifer: |  |  |
|------------------------------------------------------------------------------------------------------------------------------------------------------------------------------------------------------------------------------------------------------------------------------------------------------------------------------------------------------------------------------------------------------------------------------------------------------------------------------------------------------------------------------------------------------------------------------------------------------------------------------------------------------------------------------------------------------------------------------------------------------------------------------------------------------------------------------------------------------------------------------------------------------------------------------------------------------------------------------------------------------------------------------------------------------------------------------------------------------------------------------------------------------------------------------------------------------------------------------------------------------------------------------------------------------------------------------------------------------------------------------------------------------------------------------------------------------------------------------------------------------------------------------------------------------------------------------------------------------------------------------------------------------------------------------------------------------------------------------------------------------------------------------------------------------------------------------------------------------------------------------------------------------------------------------------------------------------------------------------------------------------------------------------------------------------------------------------------------------------------------------------------------------------------------------------------------------------------------------------------------|-------------------------------------------------------------------|---------------------------------|--|--|
| State Law requires that this report be prepared by the 30 days of completion of drilling of the well.                                                                                                                                                                                                                                                                                                                                                                                                                                                                                                                                                                                                                                                                                                                                                                                                                                                                                                                                                                                                                                                                                                                                                                                                                                                                                                                                                                                                                                                                                                                                                                                                                                                                                                                                                                                                                                                                                                                                                                                                                                                                                                                                          | driller in detail and filed with                                  | the Department within           |  |  |
| Well Owner Information                                                                                                                                                                                                                                                                                                                                                                                                                                                                                                                                                                                                                                                                                                                                                                                                                                                                                                                                                                                                                                                                                                                                                                                                                                                                                                                                                                                                                                                                                                                                                                                                                                                                                                                                                                                                                                                                                                                                                                                                                                                                                                                                                                                                                         | Well Location                                                     |                                 |  |  |
| Owner Name Kawles Livestock<br>Mailing Address: P.O. BOX 3220                                                                                                                                                                                                                                                                                                                                                                                                                                                                                                                                                                                                                                                                                                                                                                                                                                                                                                                                                                                                                                                                                                                                                                                                                                                                                                                                                                                                                                                                                                                                                                                                                                                                                                                                                                                                                                                                                                                                                                                                                                                                                                                                                                                  | Latitude:°' L                                                     | _ongitude:''                    |  |  |
| Mailing Address: F. O. DUX. DOCK. Method of Lat/Long (circle one): Conventional Survey,                                                                                                                                                                                                                                                                                                                                                                                                                                                                                                                                                                                                                                                                                                                                                                                                                                                                                                                                                                                                                                                                                                                                                                                                                                                                                                                                                                                                                                                                                                                                                                                                                                                                                                                                                                                                                                                                                                                                                                                                                                                                                                                                                        |                                                                   |                                 |  |  |
| USGS quad, Hand-held GPS, Survey-grade GPS                                                                                                                                                                                                                                                                                                                                                                                                                                                                                                                                                                                                                                                                                                                                                                                                                                                                                                                                                                                                                                                                                                                                                                                                                                                                                                                                                                                                                                                                                                                                                                                                                                                                                                                                                                                                                                                                                                                                                                                                                                                                                                                                                                                                     |                                                                   |                                 |  |  |
| City State Zip Code 7220                                                                                                                                                                                                                                                                                                                                                                                                                                                                                                                                                                                                                                                                                                                                                                                                                                                                                                                                                                                                                                                                                                                                                                                                                                                                                                                                                                                                                                                                                                                                                                                                                                                                                                                                                                                                                                                                                                                                                                                                                                                                                                                                                                                                                       | 1414 Sec <b>30</b>                                                |                                 |  |  |
| Telephone No. (01) 833-0077                                                                                                                                                                                                                                                                                                                                                                                                                                                                                                                                                                                                                                                                                                                                                                                                                                                                                                                                                                                                                                                                                                                                                                                                                                                                                                                                                                                                                                                                                                                                                                                                                                                                                                                                                                                                                                                                                                                                                                                                                                                                                                                                                                                                                    | Distance Direction<br>314 Miles of                                | Loyd Star                       |  |  |
| Well Data                                                                                                                                                                                                                                                                                                                                                                                                                                                                                                                                                                                                                                                                                                                                                                                                                                                                                                                                                                                                                                                                                                                                                                                                                                                                                                                                                                                                                                                                                                                                                                                                                                                                                                                                                                                                                                                                                                                                                                                                                                                                                                                                                                                                                                      |                                                                   |                                 |  |  |
| Purpose of Well (circle one) Home Industrial Public Supply Irrigation Fish Culture Other: UVESTOCK<br>Date well drilling started: 81204 Date well drilling completed: 81304 RECEIVED                                                                                                                                                                                                                                                                                                                                                                                                                                                                                                                                                                                                                                                                                                                                                                                                                                                                                                                                                                                                                                                                                                                                                                                                                                                                                                                                                                                                                                                                                                                                                                                                                                                                                                                                                                                                                                                                                                                                                                                                                                                           |                                                                   |                                 |  |  |
| If flowing, method of flow regulation: Valve Other (describe) Size 0 2004                                                                                                                                                                                                                                                                                                                                                                                                                                                                                                                                                                                                                                                                                                                                                                                                                                                                                                                                                                                                                                                                                                                                                                                                                                                                                                                                                                                                                                                                                                                                                                                                                                                                                                                                                                                                                                                                                                                                                                                                                                                                                                                                                                      |                                                                   |                                 |  |  |
| Static Water Level: 148 feet above or below (circle one) land surface Date measured: 81304 BY: OLWR                                                                                                                                                                                                                                                                                                                                                                                                                                                                                                                                                                                                                                                                                                                                                                                                                                                                                                                                                                                                                                                                                                                                                                                                                                                                                                                                                                                                                                                                                                                                                                                                                                                                                                                                                                                                                                                                                                                                                                                                                                                                                                                                            |                                                                   |                                 |  |  |
| Method of Measurement (circle one) steel tape electric tape air line other:                                                                                                                                                                                                                                                                                                                                                                                                                                                                                                                                                                                                                                                                                                                                                                                                                                                                                                                                                                                                                                                                                                                                                                                                                                                                                                                                                                                                                                                                                                                                                                                                                                                                                                                                                                                                                                                                                                                                                                                                                                                                                                                                                                    |                                                                   |                                 |  |  |
| Hole depth: Well depth: Well grouted to a depth of feet<br>Type of grout (circle one): Cement Bentonite Mix                                                                                                                                                                                                                                                                                                                                                                                                                                                                                                                                                                                                                                                                                                                                                                                                                                                                                                                                                                                                                                                                                                                                                                                                                                                                                                                                                                                                                                                                                                                                                                                                                                                                                                                                                                                                                                                                                                                                                                                                                                                                                                                                    |                                                                   |                                 |  |  |
| Casing length: 260 feet Casing diameter: 4 inches Type of casing: PVC                                                                                                                                                                                                                                                                                                                                                                                                                                                                                                                                                                                                                                                                                                                                                                                                                                                                                                                                                                                                                                                                                                                                                                                                                                                                                                                                                                                                                                                                                                                                                                                                                                                                                                                                                                                                                                                                                                                                                                                                                                                                                                                                                                          |                                                                   |                                 |  |  |
| Screen length: <u>20</u> feet Screen diameter: <u>4</u> inches Type of screen: <u>PVC</u>                                                                                                                                                                                                                                                                                                                                                                                                                                                                                                                                                                                                                                                                                                                                                                                                                                                                                                                                                                                                                                                                                                                                                                                                                                                                                                                                                                                                                                                                                                                                                                                                                                                                                                                                                                                                                                                                                                                                                                                                                                                                                                                                                      |                                                                   |                                 |  |  |
| Screen slot size: <u>•010</u> inches Setting depth: From <u>200</u> feet to <u>280</u> feet                                                                                                                                                                                                                                                                                                                                                                                                                                                                                                                                                                                                                                                                                                                                                                                                                                                                                                                                                                                                                                                                                                                                                                                                                                                                                                                                                                                                                                                                                                                                                                                                                                                                                                                                                                                                                                                                                                                                                                                                                                                                                                                                                    |                                                                   |                                 |  |  |
| Type of completion (circle all applicable): Gravel packed Underreamed Telescoped Open hole Natural Development                                                                                                                                                                                                                                                                                                                                                                                                                                                                                                                                                                                                                                                                                                                                                                                                                                                                                                                                                                                                                                                                                                                                                                                                                                                                                                                                                                                                                                                                                                                                                                                                                                                                                                                                                                                                                                                                                                                                                                                                                                                                                                                                 |                                                                   |                                 |  |  |
| Other (describe):                                                                                                                                                                                                                                                                                                                                                                                                                                                                                                                                                                                                                                                                                                                                                                                                                                                                                                                                                                                                                                                                                                                                                                                                                                                                                                                                                                                                                                                                                                                                                                                                                                                                                                                                                                                                                                                                                                                                                                                                                                                                                                                                                                                                                              |                                                                   |                                 |  |  |
| Top of lap pipe or reduction in casing:feet. If telescoped or more than one screen, describe on back of page                                                                                                                                                                                                                                                                                                                                                                                                                                                                                                                                                                                                                                                                                                                                                                                                                                                                                                                                                                                                                                                                                                                                                                                                                                                                                                                                                                                                                                                                                                                                                                                                                                                                                                                                                                                                                                                                                                                                                                                                                                                                                                                                   |                                                                   |                                 |  |  |
| Logs run (circle all applicable) No log run Electric Gamma Ray Density Sonic Neutron Other:                                                                                                                                                                                                                                                                                                                                                                                                                                                                                                                                                                                                                                                                                                                                                                                                                                                                                                                                                                                                                                                                                                                                                                                                                                                                                                                                                                                                                                                                                                                                                                                                                                                                                                                                                                                                                                                                                                                                                                                                                                                                                                                                                    |                                                                   |                                 |  |  |
| Name of organization running log(s):                                                                                                                                                                                                                                                                                                                                                                                                                                                                                                                                                                                                                                                                                                                                                                                                                                                                                                                                                                                                                                                                                                                                                                                                                                                                                                                                                                                                                                                                                                                                                                                                                                                                                                                                                                                                                                                                                                                                                                                                                                                                                                                                                                                                           |                                                                   |                                 |  |  |
| I certify that the well was drilled, constructed, and completed in accordance with all applicable requirements of the Mississippi                                                                                                                                                                                                                                                                                                                                                                                                                                                                                                                                                                                                                                                                                                                                                                                                                                                                                                                                                                                                                                                                                                                                                                                                                                                                                                                                                                                                                                                                                                                                                                                                                                                                                                                                                                                                                                                                                                                                                                                                                                                                                                              |                                                                   |                                 |  |  |
| Department of Environmental Quality and/or the Mississippi Department of Health regulations and state laws.                                                                                                                                                                                                                                                                                                                                                                                                                                                                                                                                                                                                                                                                                                                                                                                                                                                                                                                                                                                                                                                                                                                                                                                                                                                                                                                                                                                                                                                                                                                                                                                                                                                                                                                                                                                                                                                                                                                                                                                                                                                                                                                                    |                                                                   |                                 |  |  |
| Rayborn Drilling 0-60 5 2                                                                                                                                                                                                                                                                                                                                                                                                                                                                                                                                                                                                                                                                                                                                                                                                                                                                                                                                                                                                                                                                                                                                                                                                                                                                                                                                                                                                                                                                                                                                                                                                                                                                                                                                                                                                                                                                                                                                                                                                                                                                                                                                                                                                                      |                                                                   |                                 |  |  |
| Print Name of Water Well Contractor and License No. Signature of Water Well Contractor                                                                                                                                                                                                                                                                                                                                                                                                                                                                                                                                                                                                                                                                                                                                                                                                                                                                                                                                                                                                                                                                                                                                                                                                                                                                                                                                                                                                                                                                                                                                                                                                                                                                                                                                                                                                                                                                                                                                                                                                                                                                                                                                                         |                                                                   |                                 |  |  |