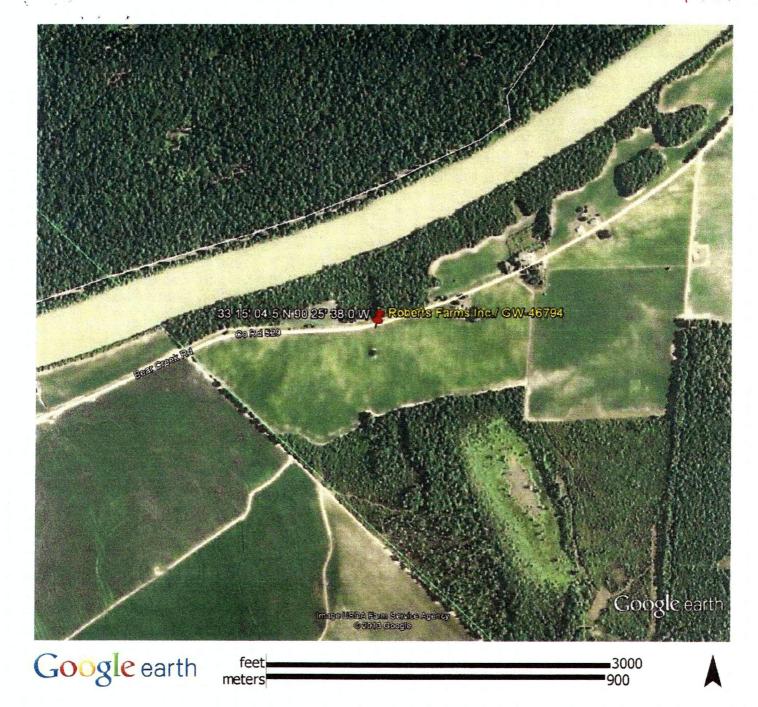

State Law requires that this report be prepared by the license holder responsible for the work and filed with the

|                      | epartment at the above address within 30 days                              | of completion of drilling of the well or borehole.            |
|----------------------|----------------------------------------------------------------------------|---------------------------------------------------------------|
| (Lando               | Information on Well Owner well) where if borehole is not for a water well) | Well or Borehole Location                                     |
| Owner Name           | Roberts Farms Inc.                                                         | Latitude: 33 ° 15 ' 04 " Longitude: 90 ° 25 ' 38 "            |
| Mailing Address:     | P.O. Box 202                                                               | Method of Lat/Long (check one): Conventional Survey,          |
|                      |                                                                            | ☐ USGS quad, ☑ Hand-held GPS, ☐ Survey-grade GPS              |
|                      | Belzoni Ms 39038                                                           | SE 1/4 SW 1/4 Sec 08 Twn 16N Rng 2W                           |
|                      | City State Zip code                                                        | 1R 18                                                         |
|                      |                                                                            | Distance Direction Nearest Town                               |
| Telephone No.        | ( ) -                                                                      | 3 Miles South of Swiftown                                     |
|                      | Well / Bo                                                                  | Drehole Data                                                  |
| Date drilling starte | ed: 02/18/2013 Date drilling completed: 02/1                               | 18/2013 Hole depth: 138 Hole diameter: 18"                    |
| Location of the so   | urce of any surface water used for drilling: Surface                       | Water                                                         |
|                      | and volume of Chlorine used in drilling and developm                       |                                                               |
|                      | ll applicable): 🛛 No log run 🔲 Electric 🔲 Gamma<br>tion running log(s):    | Ray                                                           |
|                      |                                                                            | /Geological Investigation Ground Source Heat Pump             |
|                      |                                                                            | •                                                             |
|                      | ☐ Seismic Survey ☐ Other (a  If drilling is not related to water well co.  | nstruction, skip the remainder of this block                  |
| Purpose of Well (c   | heck one)                                                                  | pply ⊠ Irrigation □ Fish Culture □ Other.                     |
|                      |                                                                            | scribe)                                                       |
|                      |                                                                            |                                                               |
|                      | feet above or below (check one) 🗆 lar                                      |                                                               |
| Method of Measur     | ement (check one) ⊠ steel tape □ electric tape                             | air line Other:                                               |
| Well depth: 138      | Well grouted to a depth of feet                                            | Type of grout (check one): ☐ Neat Cement ☒ Bentonite ☐ Mix    |
| Casing length:       | 98 feet Casing diameter: 10                                                | inches Type of casing: PVC                                    |
| Screen length: 4     | feet Screen diameter: 10                                                   | inches Type of screen: PVC                                    |
| Screen slot size:    | .050 inches Setting depth: From                                            | 99   feet to 138   feet                                       |
| Type of completion   | n (check all applicable): 🛛 Gravel packed 🔲 U                              | Inderreamed    Telescoped    Open hole    Natural Development |
|                      | Other (describe):                                                          |                                                               |
| Top of lap pipe or   | reduction in casing:feet. If                                               | telescoped or more than one screen, describe on next page     |
|                      |                                                                            | Form: OLWR-SWR-1A (04/08)                                     |

| Well Owner Information                                             | Well Location                                                                                                                                                                                                                                                                                                                                                                                                                                                                                                                                                                                                                                                                                                                                                                                                                                                                                                                                                                                                                                                                                                                                                                                                                                                                                                                                                                                                                                                                                                                                                                                                                                                                                                                                                                                                                                                                                                                                                                                                                                                                                                                  |
|--------------------------------------------------------------------|--------------------------------------------------------------------------------------------------------------------------------------------------------------------------------------------------------------------------------------------------------------------------------------------------------------------------------------------------------------------------------------------------------------------------------------------------------------------------------------------------------------------------------------------------------------------------------------------------------------------------------------------------------------------------------------------------------------------------------------------------------------------------------------------------------------------------------------------------------------------------------------------------------------------------------------------------------------------------------------------------------------------------------------------------------------------------------------------------------------------------------------------------------------------------------------------------------------------------------------------------------------------------------------------------------------------------------------------------------------------------------------------------------------------------------------------------------------------------------------------------------------------------------------------------------------------------------------------------------------------------------------------------------------------------------------------------------------------------------------------------------------------------------------------------------------------------------------------------------------------------------------------------------------------------------------------------------------------------------------------------------------------------------------------------------------------------------------------------------------------------------|
| Owner Name: Roberts Farms Inc.                                     | Latitude: 33 15' 04.5 N Longitude: 90 25' 38.0 W                                                                                                                                                                                                                                                                                                                                                                                                                                                                                                                                                                                                                                                                                                                                                                                                                                                                                                                                                                                                                                                                                                                                                                                                                                                                                                                                                                                                                                                                                                                                                                                                                                                                                                                                                                                                                                                                                                                                                                                                                                                                               |
| Mailing Address: P.O. Box 202                                      | Method of Lat/Long (check one): Conventional Survey,                                                                                                                                                                                                                                                                                                                                                                                                                                                                                                                                                                                                                                                                                                                                                                                                                                                                                                                                                                                                                                                                                                                                                                                                                                                                                                                                                                                                                                                                                                                                                                                                                                                                                                                                                                                                                                                                                                                                                                                                                                                                           |
|                                                                    | ☐ USGS quad, ☒ Hand-held GPS, ☐ Survey-grade GPS                                                                                                                                                                                                                                                                                                                                                                                                                                                                                                                                                                                                                                                                                                                                                                                                                                                                                                                                                                                                                                                                                                                                                                                                                                                                                                                                                                                                                                                                                                                                                                                                                                                                                                                                                                                                                                                                                                                                                                                                                                                                               |
| Belzoni Ms 39038                                                   | SE ½ SW ½ Sec 08 T 16N R 2W                                                                                                                                                                                                                                                                                                                                                                                                                                                                                                                                                                                                                                                                                                                                                                                                                                                                                                                                                                                                                                                                                                                                                                                                                                                                                                                                                                                                                                                                                                                                                                                                                                                                                                                                                                                                                                                                                                                                                                                                                                                                                                    |
| City State Zip code                                                | Distance Direction Nearest Town                                                                                                                                                                                                                                                                                                                                                                                                                                                                                                                                                                                                                                                                                                                                                                                                                                                                                                                                                                                                                                                                                                                                                                                                                                                                                                                                                                                                                                                                                                                                                                                                                                                                                                                                                                                                                                                                                                                                                                                                                                                                                                |
| Telephone No(                                                      | 3 Miles South of Swiftown                                                                                                                                                                                                                                                                                                                                                                                                                                                                                                                                                                                                                                                                                                                                                                                                                                                                                                                                                                                                                                                                                                                                                                                                                                                                                                                                                                                                                                                                                                                                                                                                                                                                                                                                                                                                                                                                                                                                                                                                                                                                                                      |
| Pump Type Check one                                                | Power Type Check one                                                                                                                                                                                                                                                                                                                                                                                                                                                                                                                                                                                                                                                                                                                                                                                                                                                                                                                                                                                                                                                                                                                                                                                                                                                                                                                                                                                                                                                                                                                                                                                                                                                                                                                                                                                                                                                                                                                                                                                                                                                                                                           |
| ☐ Air Lift ☐ Jet ☐ Submersible                                     | ☐ Diesel Engine ☐ Gasoline Engine ☐ Natural Gas                                                                                                                                                                                                                                                                                                                                                                                                                                                                                                                                                                                                                                                                                                                                                                                                                                                                                                                                                                                                                                                                                                                                                                                                                                                                                                                                                                                                                                                                                                                                                                                                                                                                                                                                                                                                                                                                                                                                                                                                                                                                                |
| ☐ Bucket ☐ Piston ☐ Turbine                                        | ☐ Electric Motor ☐ Hand ☐ Tractor PTO                                                                                                                                                                                                                                                                                                                                                                                                                                                                                                                                                                                                                                                                                                                                                                                                                                                                                                                                                                                                                                                                                                                                                                                                                                                                                                                                                                                                                                                                                                                                                                                                                                                                                                                                                                                                                                                                                                                                                                                                                                                                                          |
| Centrifugal Rotary Flowing Well                                    | Windmill Other (specify):                                                                                                                                                                                                                                                                                                                                                                                                                                                                                                                                                                                                                                                                                                                                                                                                                                                                                                                                                                                                                                                                                                                                                                                                                                                                                                                                                                                                                                                                                                                                                                                                                                                                                                                                                                                                                                                                                                                                                                                                                                                                                                      |
| Other (specify):                                                   | Horse Power Rating of Motor: 25                                                                                                                                                                                                                                                                                                                                                                                                                                                                                                                                                                                                                                                                                                                                                                                                                                                                                                                                                                                                                                                                                                                                                                                                                                                                                                                                                                                                                                                                                                                                                                                                                                                                                                                                                                                                                                                                                                                                                                                                                                                                                                |
| Date Pump Installed: 02/20/2013                                    | Setting Depth: 70 feet                                                                                                                                                                                                                                                                                                                                                                                                                                                                                                                                                                                                                                                                                                                                                                                                                                                                                                                                                                                                                                                                                                                                                                                                                                                                                                                                                                                                                                                                                                                                                                                                                                                                                                                                                                                                                                                                                                                                                                                                                                                                                                         |
| Rated Pump Capacity 900+/- Gallons Per Minute                      |                                                                                                                                                                                                                                                                                                                                                                                                                                                                                                                                                                                                                                                                                                                                                                                                                                                                                                                                                                                                                                                                                                                                                                                                                                                                                                                                                                                                                                                                                                                                                                                                                                                                                                                                                                                                                                                                                                                                                                                                                                                                                                                                |
| Pump Test Data                                                     | Method of Measuring Water Level Check one                                                                                                                                                                                                                                                                                                                                                                                                                                                                                                                                                                                                                                                                                                                                                                                                                                                                                                                                                                                                                                                                                                                                                                                                                                                                                                                                                                                                                                                                                                                                                                                                                                                                                                                                                                                                                                                                                                                                                                                                                                                                                      |
| Date Well Tested:                                                  | ☐ Air Line ☐ Electric Measuring Line ☐ Steel Tape                                                                                                                                                                                                                                                                                                                                                                                                                                                                                                                                                                                                                                                                                                                                                                                                                                                                                                                                                                                                                                                                                                                                                                                                                                                                                                                                                                                                                                                                                                                                                                                                                                                                                                                                                                                                                                                                                                                                                                                                                                                                              |
| Static Water Level (A): Feet Below Land Surfac                     | e Other (specify):                                                                                                                                                                                                                                                                                                                                                                                                                                                                                                                                                                                                                                                                                                                                                                                                                                                                                                                                                                                                                                                                                                                                                                                                                                                                                                                                                                                                                                                                                                                                                                                                                                                                                                                                                                                                                                                                                                                                                                                                                                                                                                             |
| Pumping Water Level (B): Feet Below Land Surface                   |                                                                                                                                                                                                                                                                                                                                                                                                                                                                                                                                                                                                                                                                                                                                                                                                                                                                                                                                                                                                                                                                                                                                                                                                                                                                                                                                                                                                                                                                                                                                                                                                                                                                                                                                                                                                                                                                                                                                                                                                                                                                                                                                |
| Drawdown [(B) - (A)]: Feet Below Land Surfac                       | For flowing well, measured shut in head: feet                                                                                                                                                                                                                                                                                                                                                                                                                                                                                                                                                                                                                                                                                                                                                                                                                                                                                                                                                                                                                                                                                                                                                                                                                                                                                                                                                                                                                                                                                                                                                                                                                                                                                                                                                                                                                                                                                                                                                                                                                                                                                  |
| Test Pumping Rate: Gallons Per Minute                              | Well yielded GPM with a drawdown of                                                                                                                                                                                                                                                                                                                                                                                                                                                                                                                                                                                                                                                                                                                                                                                                                                                                                                                                                                                                                                                                                                                                                                                                                                                                                                                                                                                                                                                                                                                                                                                                                                                                                                                                                                                                                                                                                                                                                                                                                                                                                            |
| Duration of Pump Test (minimum 4 hours): hour                      | feet after hours of pumping                                                                                                                                                                                                                                                                                                                                                                                                                                                                                                                                                                                                                                                                                                                                                                                                                                                                                                                                                                                                                                                                                                                                                                                                                                                                                                                                                                                                                                                                                                                                                                                                                                                                                                                                                                                                                                                                                                                                                                                                                                                                                                    |
| This is for (check one): New Well Replac                           | rement of Existing Pump Repair of Existing Pump                                                                                                                                                                                                                                                                                                                                                                                                                                                                                                                                                                                                                                                                                                                                                                                                                                                                                                                                                                                                                                                                                                                                                                                                                                                                                                                                                                                                                                                                                                                                                                                                                                                                                                                                                                                                                                                                                                                                                                                                                                                                                |
| I HEREBY CERTIFY that the above statements are true to the best of | my knowledge.                                                                                                                                                                                                                                                                                                                                                                                                                                                                                                                                                                                                                                                                                                                                                                                                                                                                                                                                                                                                                                                                                                                                                                                                                                                                                                                                                                                                                                                                                                                                                                                                                                                                                                                                                                                                                                                                                                                                                                                                                                                                                                                  |
| Patrick Chism 0695                                                 | Valoria de la companya della company |