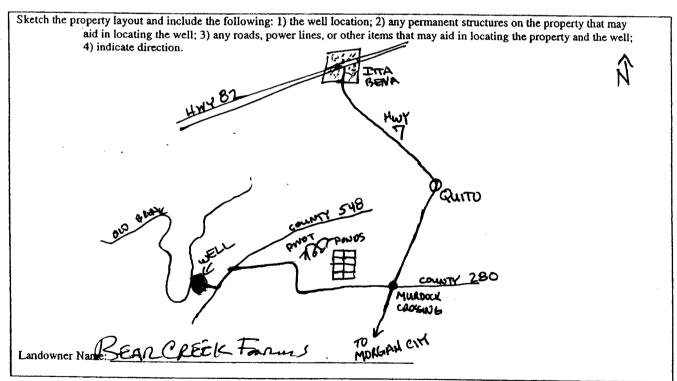

## DAVID. Hodges

| A. A                                                                                                                                                                                                                                                                                                                                                                                                                                                                                                                                                                                                                                                                                                                                                                                                                                                                                                                                                                                                                                                                                                                                                                                                                                                                                                                                                                                                                                                                                                                                                                                                                                                                                                                                                                                                                                                                                                                                                                                                                                                                                      | 7                                                                                                            | State We                                                    | ll Report                    | For Office Use Only:                                     |  |  |  |
|-------------------------------------------------------------------------------------------------------------------------------------------------------------------------------------------------------------------------------------------------------------------------------------------------------------------------------------------------------------------------------------------------------------------------------------------------------------------------------------------------------------------------------------------------------------------------------------------------------------------------------------------------------------------------------------------------------------------------------------------------------------------------------------------------------------------------------------------------------------------------------------------------------------------------------------------------------------------------------------------------------------------------------------------------------------------------------------------------------------------------------------------------------------------------------------------------------------------------------------------------------------------------------------------------------------------------------------------------------------------------------------------------------------------------------------------------------------------------------------------------------------------------------------------------------------------------------------------------------------------------------------------------------------------------------------------------------------------------------------------------------------------------------------------------------------------------------------------------------------------------------------------------------------------------------------------------------------------------------------------------------------------------------------------------------------------------------------------------------------------------------|--------------------------------------------------------------------------------------------------------------|-------------------------------------------------------------|------------------------------|----------------------------------------------------------|--|--|--|
| 1                                                                                                                                                                                                                                                                                                                                                                                                                                                                                                                                                                                                                                                                                                                                                                                                                                                                                                                                                                                                                                                                                                                                                                                                                                                                                                                                                                                                                                                                                                                                                                                                                                                                                                                                                                                                                                                                                                                                                                                                                                                                                                                             |                                                                                                              | Dar                                                         | + 1                          | Aquifer:                                                 |  |  |  |
| y: LE                                                                                                                                                                                                                                                                                                                                                                                                                                                                                                                                                                                                                                                                                                                                                                                                                                                                                                                                                                                                                                                                                                                                                                                                                                                                                                                                                                                                                                                                                                                                                                                                                                                                                                                                                                                                                                                                                                                                                                                                                                                                                                                         | FLORE                                                                                                        | Mississippi Department                                      | of Environmental Quality     |                                                          |  |  |  |
| amit #:                                                                                                                                                                                                                                                                                                                                                                                                                                                                                                                                                                                                                                                                                                                                                                                                                                                                                                                                                                                                                                                                                                                                                                                                                                                                                                                                                                                                                                                                                                                                                                                                                                                                                                                                                                                                                                                                                                                                                                                                                                                                                                                       | 42483                                                                                                        | Office of Land and                                          | Water Resources<br>x 10631   | Well #:                                                  |  |  |  |
| Deller J.                                                                                                                                                                                                                                                                                                                                                                                                                                                                                                                                                                                                                                                                                                                                                                                                                                                                                                                                                                                                                                                                                                                                                                                                                                                                                                                                                                                                                                                                                                                                                                                                                                                                                                                                                                                                                                                                                                                                                                                                                                                                                                                     | NEWCOME 0-773                                                                                                | Jackson, MS                                                 | 39289-0631                   | L S. Elevation:                                          |  |  |  |
| Date drilling                                                                                                                                                                                                                                                                                                                                                                                                                                                                                                                                                                                                                                                                                                                                                                                                                                                                                                                                                                                                                                                                                                                                                                                                                                                                                                                                                                                                                                                                                                                                                                                                                                                                                                                                                                                                                                                                                                                                                                                                                                                                                                                 | completed: 4-08-08                                                                                           | 1 (601)9                                                    | 61-5210<br>-6938 (fax)       | E-log #:                                                 |  |  |  |
|                                                                                                                                                                                                                                                                                                                                                                                                                                                                                                                                                                                                                                                                                                                                                                                                                                                                                                                                                                                                                                                                                                                                                                                                                                                                                                                                                                                                                                                                                                                                                                                                                                                                                                                                                                                                                                                                                                                                                                                                                                                                                                                               |                                                                                                              | 7                                                           |                              | with the Department within                               |  |  |  |
| State Law requires that this report be prepared by the driller in detail and filed with the Department within                                                                                                                                                                                                                                                                                                                                                                                                                                                                                                                                                                                                                                                                                                                                                                                                                                                                                                                                                                                                                                                                                                                                                                                                                                                                                                                                                                                                                                                                                                                                                                                                                                                                                                                                                                                                                                                                                                                                                                                                                 |                                                                                                              |                                                             |                              |                                                          |  |  |  |
| 20 days of completific to thinking of the same of the |                                                                                                              |                                                             |                              |                                                          |  |  |  |
|                                                                                                                                                                                                                                                                                                                                                                                                                                                                                                                                                                                                                                                                                                                                                                                                                                                                                                                                                                                                                                                                                                                                                                                                                                                                                                                                                                                                                                                                                                                                                                                                                                                                                                                                                                                                                                                                                                                                                                                                                                                                                                                               | Well Owner Inform                                                                                            | nation                                                      | 33.25                        | 28" Longitude: 050 20 . 54"                              |  |  |  |
| Owner Nan                                                                                                                                                                                                                                                                                                                                                                                                                                                                                                                                                                                                                                                                                                                                                                                                                                                                                                                                                                                                                                                                                                                                                                                                                                                                                                                                                                                                                                                                                                                                                                                                                                                                                                                                                                                                                                                                                                                                                                                                                                                                                                                     | KEAR CRE                                                                                                     | Krarmine                                                    | Latitude:                    | OS" Longitude: OS · 20 · 54"  one): Conventional Survey. |  |  |  |
| 36 77 4                                                                                                                                                                                                                                                                                                                                                                                                                                                                                                                                                                                                                                                                                                                                                                                                                                                                                                                                                                                                                                                                                                                                                                                                                                                                                                                                                                                                                                                                                                                                                                                                                                                                                                                                                                                                                                                                                                                                                                                                                                                                                                                       | Idress Mo Daulo                                                                                              | HODGES                                                      | Welling of Pan Forte (organ  |                                                          |  |  |  |
| Mailing At                                                                                                                                                                                                                                                                                                                                                                                                                                                                                                                                                                                                                                                                                                                                                                                                                                                                                                                                                                                                                                                                                                                                                                                                                                                                                                                                                                                                                                                                                                                                                                                                                                                                                                                                                                                                                                                                                                                                                                                                                                                                                                                    | J01633.                                                                                                      |                                                             | USGS quad, Hand-h            | eld GPS Survey-grade GPS                                 |  |  |  |
|                                                                                                                                                                                                                                                                                                                                                                                                                                                                                                                                                                                                                                                                                                                                                                                                                                                                                                                                                                                                                                                                                                                                                                                                                                                                                                                                                                                                                                                                                                                                                                                                                                                                                                                                                                                                                                                                                                                                                                                                                                                                                                                               | 1111 0                                                                                                       | UT ROADZ 80                                                 | NWW SW 4 Sec_                | 8 Twn 18N Rng IW                                         |  |  |  |
|                                                                                                                                                                                                                                                                                                                                                                                                                                                                                                                                                                                                                                                                                                                                                                                                                                                                                                                                                                                                                                                                                                                                                                                                                                                                                                                                                                                                                                                                                                                                                                                                                                                                                                                                                                                                                                                                                                                                                                                                                                                                                                                               | Cirt Con                                                                                                     | State MSZIPSOSCO41                                          | Direction                    | n Nearest Town                                           |  |  |  |
|                                                                                                                                                                                                                                                                                                                                                                                                                                                                                                                                                                                                                                                                                                                                                                                                                                                                                                                                                                                                                                                                                                                                                                                                                                                                                                                                                                                                                                                                                                                                                                                                                                                                                                                                                                                                                                                                                                                                                                                                                                                                                                                               | (1)                                                                                                          | 7857                                                        | Distance Direction  Miles SW | of ITTA BEHA                                             |  |  |  |
| Telephone                                                                                                                                                                                                                                                                                                                                                                                                                                                                                                                                                                                                                                                                                                                                                                                                                                                                                                                                                                                                                                                                                                                                                                                                                                                                                                                                                                                                                                                                                                                                                                                                                                                                                                                                                                                                                                                                                                                                                                                                                                                                                                                     | t comply yours                                                                                               |                                                             | Data                         |                                                          |  |  |  |
|                                                                                                                                                                                                                                                                                                                                                                                                                                                                                                                                                                                                                                                                                                                                                                                                                                                                                                                                                                                                                                                                                                                                                                                                                                                                                                                                                                                                                                                                                                                                                                                                                                                                                                                                                                                                                                                                                                                                                                                                                                                                                                                               |                                                                                                              |                                                             |                              |                                                          |  |  |  |
| Purnose                                                                                                                                                                                                                                                                                                                                                                                                                                                                                                                                                                                                                                                                                                                                                                                                                                                                                                                                                                                                                                                                                                                                                                                                                                                                                                                                                                                                                                                                                                                                                                                                                                                                                                                                                                                                                                                                                                                                                                                                                                                                                                                       | of Well (circle one) Home                                                                                    | Industrial Public Supply                                    | Irrigation Fish Culture      |                                                          |  |  |  |
| Turpose                                                                                                                                                                                                                                                                                                                                                                                                                                                                                                                                                                                                                                                                                                                                                                                                                                                                                                                                                                                                                                                                                                                                                                                                                                                                                                                                                                                                                                                                                                                                                                                                                                                                                                                                                                                                                                                                                                                                                                                                                                                                                                                       | 4-0                                                                                                          | 8-08 Date                                                   | well drilling completed:     | 4-08-08                                                  |  |  |  |
| Date wel                                                                                                                                                                                                                                                                                                                                                                                                                                                                                                                                                                                                                                                                                                                                                                                                                                                                                                                                                                                                                                                                                                                                                                                                                                                                                                                                                                                                                                                                                                                                                                                                                                                                                                                                                                                                                                                                                                                                                                                                                                                                                                                      | I drilling starten:                                                                                          | Oubse                                                       | (describe)                   |                                                          |  |  |  |
| If flowin                                                                                                                                                                                                                                                                                                                                                                                                                                                                                                                                                                                                                                                                                                                                                                                                                                                                                                                                                                                                                                                                                                                                                                                                                                                                                                                                                                                                                                                                                                                                                                                                                                                                                                                                                                                                                                                                                                                                                                                                                                                                                                                     | g, method of flow regulation:                                                                                | ValveOther                                                  | (ucacriate)                  | red.                                                     |  |  |  |
| Static W                                                                                                                                                                                                                                                                                                                                                                                                                                                                                                                                                                                                                                                                                                                                                                                                                                                                                                                                                                                                                                                                                                                                                                                                                                                                                                                                                                                                                                                                                                                                                                                                                                                                                                                                                                                                                                                                                                                                                                                                                                                                                                                      | fater Level:fe                                                                                               | cet above or below (circle one                              | e) land surface Date measu   |                                                          |  |  |  |
| Method                                                                                                                                                                                                                                                                                                                                                                                                                                                                                                                                                                                                                                                                                                                                                                                                                                                                                                                                                                                                                                                                                                                                                                                                                                                                                                                                                                                                                                                                                                                                                                                                                                                                                                                                                                                                                                                                                                                                                                                                                                                                                                                        | of Measurement (circle one)                                                                                  | steel tape electric ta                                      | pe air line other: _         |                                                          |  |  |  |
| Hole de                                                                                                                                                                                                                                                                                                                                                                                                                                                                                                                                                                                                                                                                                                                                                                                                                                                                                                                                                                                                                                                                                                                                                                                                                                                                                                                                                                                                                                                                                                                                                                                                                                                                                                                                                                                                                                                                                                                                                                                                                                                                                                                       | pth: 112 w                                                                                                   | ell depth:[()                                               | Well grouted to a depti      | n offeet                                                 |  |  |  |
| l l                                                                                                                                                                                                                                                                                                                                                                                                                                                                                                                                                                                                                                                                                                                                                                                                                                                                                                                                                                                                                                                                                                                                                                                                                                                                                                                                                                                                                                                                                                                                                                                                                                                                                                                                                                                                                                                                                                                                                                                                                                                                                                                           |                                                                                                              | $\sim$ $\sim$ $\sim$                                        | ix                           |                                                          |  |  |  |
| 1                                                                                                                                                                                                                                                                                                                                                                                                                                                                                                                                                                                                                                                                                                                                                                                                                                                                                                                                                                                                                                                                                                                                                                                                                                                                                                                                                                                                                                                                                                                                                                                                                                                                                                                                                                                                                                                                                                                                                                                                                                                                                                                             | grout (circle one): Cemen                                                                                    | Casing diameter: 16                                         | inches Type of casi          | ing: Poc                                                 |  |  |  |
| Casing                                                                                                                                                                                                                                                                                                                                                                                                                                                                                                                                                                                                                                                                                                                                                                                                                                                                                                                                                                                                                                                                                                                                                                                                                                                                                                                                                                                                                                                                                                                                                                                                                                                                                                                                                                                                                                                                                                                                                                                                                                                                                                                        | length: 70 feet                                                                                              | Casing diameter:                                            |                              | en: Puc                                                  |  |  |  |
| Screen                                                                                                                                                                                                                                                                                                                                                                                                                                                                                                                                                                                                                                                                                                                                                                                                                                                                                                                                                                                                                                                                                                                                                                                                                                                                                                                                                                                                                                                                                                                                                                                                                                                                                                                                                                                                                                                                                                                                                                                                                                                                                                                        | length: 40 feet                                                                                              | Screen diameter:                                            |                              | 1 1 1                                                    |  |  |  |
| 1_                                                                                                                                                                                                                                                                                                                                                                                                                                                                                                                                                                                                                                                                                                                                                                                                                                                                                                                                                                                                                                                                                                                                                                                                                                                                                                                                                                                                                                                                                                                                                                                                                                                                                                                                                                                                                                                                                                                                                                                                                                                                                                                            | 050 in                                                                                                       | sches Setting depth: Fro                                    | m 70 feet to                 |                                                          |  |  |  |
| Турсо                                                                                                                                                                                                                                                                                                                                                                                                                                                                                                                                                                                                                                                                                                                                                                                                                                                                                                                                                                                                                                                                                                                                                                                                                                                                                                                                                                                                                                                                                                                                                                                                                                                                                                                                                                                                                                                                                                                                                                                                                                                                                                                         | of completion (circle all applie                                                                             | cable): Gravel packed U                                     | nderreamed Telescoped        | Open hole Natural Development                            |  |  |  |
|                                                                                                                                                                                                                                                                                                                                                                                                                                                                                                                                                                                                                                                                                                                                                                                                                                                                                                                                                                                                                                                                                                                                                                                                                                                                                                                                                                                                                                                                                                                                                                                                                                                                                                                                                                                                                                                                                                                                                                                                                                                                                                                               | · .                                                                                                          | Other (describe):                                           |                              |                                                          |  |  |  |
| _                                                                                                                                                                                                                                                                                                                                                                                                                                                                                                                                                                                                                                                                                                                                                                                                                                                                                                                                                                                                                                                                                                                                                                                                                                                                                                                                                                                                                                                                                                                                                                                                                                                                                                                                                                                                                                                                                                                                                                                                                                                                                                                             | Top of lap pipe or reduction in casing:feet. If telescoped or more than one screen, describe on back of page |                                                             |                              |                                                          |  |  |  |
| Top of                                                                                                                                                                                                                                                                                                                                                                                                                                                                                                                                                                                                                                                                                                                                                                                                                                                                                                                                                                                                                                                                                                                                                                                                                                                                                                                                                                                                                                                                                                                                                                                                                                                                                                                                                                                                                                                                                                                                                                                                                                                                                                                        | t tab bibe of tenuenou in cast                                                                               |                                                             |                              |                                                          |  |  |  |
| Logs                                                                                                                                                                                                                                                                                                                                                                                                                                                                                                                                                                                                                                                                                                                                                                                                                                                                                                                                                                                                                                                                                                                                                                                                                                                                                                                                                                                                                                                                                                                                                                                                                                                                                                                                                                                                                                                                                                                                                                                                                                                                                                                          | run (circle all applicable) No                                                                               | o log rum Electric Gamma                                    | Ray Density Some Tree        |                                                          |  |  |  |
| Name                                                                                                                                                                                                                                                                                                                                                                                                                                                                                                                                                                                                                                                                                                                                                                                                                                                                                                                                                                                                                                                                                                                                                                                                                                                                                                                                                                                                                                                                                                                                                                                                                                                                                                                                                                                                                                                                                                                                                                                                                                                                                                                          | of organization running log(                                                                                 | s):                                                         | d in accordance with all app | licable requirements of the Mississippi.                 |  |  |  |
| I cert                                                                                                                                                                                                                                                                                                                                                                                                                                                                                                                                                                                                                                                                                                                                                                                                                                                                                                                                                                                                                                                                                                                                                                                                                                                                                                                                                                                                                                                                                                                                                                                                                                                                                                                                                                                                                                                                                                                                                                                                                                                                                                                        | tify that the well was drilled                                                                               | , constructed, and complete<br>uality and/or the Mississipp | I Dengriment of Health reg   | ulations and state laws.                                 |  |  |  |
| Depa                                                                                                                                                                                                                                                                                                                                                                                                                                                                                                                                                                                                                                                                                                                                                                                                                                                                                                                                                                                                                                                                                                                                                                                                                                                                                                                                                                                                                                                                                                                                                                                                                                                                                                                                                                                                                                                                                                                                                                                                                                                                                                                          | artment of Environmental Q                                                                                   | uality and/or the Mississipp                                | 1 N                          | · > nearlyti                                             |  |  |  |
| -                                                                                                                                                                                                                                                                                                                                                                                                                                                                                                                                                                                                                                                                                                                                                                                                                                                                                                                                                                                                                                                                                                                                                                                                                                                                                                                                                                                                                                                                                                                                                                                                                                                                                                                                                                                                                                                                                                                                                                                                                                                                                                                             | OHN NEWCOME C                                                                                                | )-773                                                       | Jol-                         | - LOWCHIE EIVE                                           |  |  |  |
| L ——                                                                                                                                                                                                                                                                                                                                                                                                                                                                                                                                                                                                                                                                                                                                                                                                                                                                                                                                                                                                                                                                                                                                                                                                                                                                                                                                                                                                                                                                                                                                                                                                                                                                                                                                                                                                                                                                                                                                                                                                                                                                                                                          |                                                                                                              | otor and License No.                                        | Sig                          | nature of Water Well Contractor                          |  |  |  |
| Prin                                                                                                                                                                                                                                                                                                                                                                                                                                                                                                                                                                                                                                                                                                                                                                                                                                                                                                                                                                                                                                                                                                                                                                                                                                                                                                                                                                                                                                                                                                                                                                                                                                                                                                                                                                                                                                                                                                                                                                                                                                                                                                                          | t Name of Water Well Contra                                                                                  | CIOI AND LICENSO LIG.                                       |                              | . MAY 1 A 2008                                           |  |  |  |